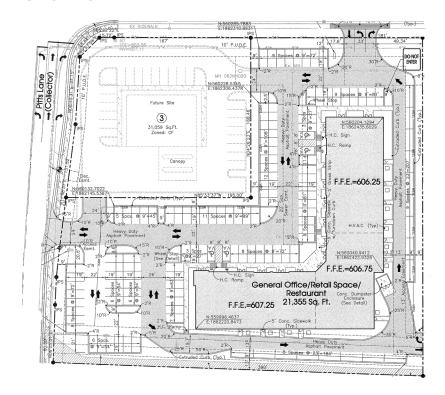

# Retail-Pad Available

Colliers

1810 EAST NORTHFIELD BLVD., MURFREESBORO, TN 37130



#### Site Features

- > 3.01 AC
- > Located in the southeast corner of Northfield Boulevard and Pitts Lane
- > Near the MTSU campus
- > Site is surrounded by residential
- > Across from Kroger and Food Lion
- > Site approved for 21,000 SF retail plus outpad
- > Great ingress and egress
- > Strong traffic counts

Sale Price: \$1,575,000



### Site Plan



## Location



## Demographics - 2017

|                                  | 1 MILE                                                                                                | 3 MILE   | 5 MILE   |
|----------------------------------|-------------------------------------------------------------------------------------------------------|----------|----------|
| Population                       | 13,591                                                                                                | 62,331   | 91,623   |
| Median HH Income                 | \$42,158                                                                                              | \$51,463 | \$58,733 |
| Population Growth<br>2017 - 2022 | 3.4%