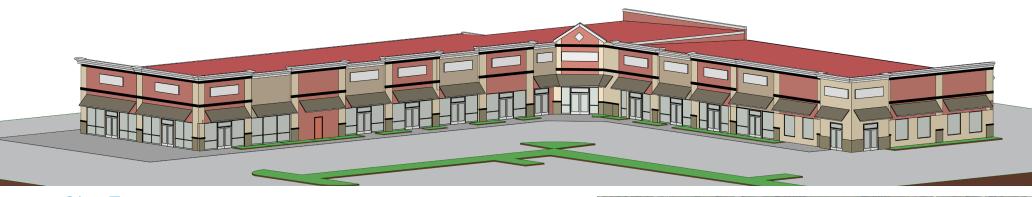

#### Site Features

- > 3.01 AC
- > Located in the southeast corner of Northfield Boulevard and Pitts Lane
- > Near the MTSU campus
- > Site is surrounded by residential
- > Across from Kroger and Food Lion
- > Site approved for 21,000 SF retail plus outpad
- > Great ingress and egress
- > Strong traffic counts