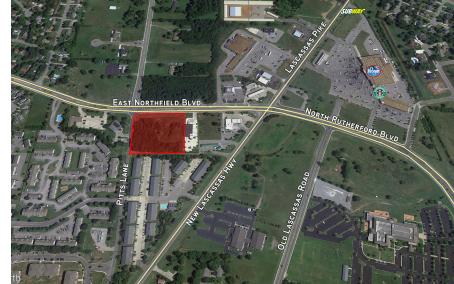

#### Site Features

- > 3.01 AC
- > Located in the southeast corner of Northfield Boulevard and Pitts Lane
- > Near the MTSU campus
- > Site is surrounded by residential
- > Across from Kroger and Food Lion
- > Site approved for 21,000 SF retail plus outpad
- > Great ingress and egress
- > Strong traffic counts

## Location