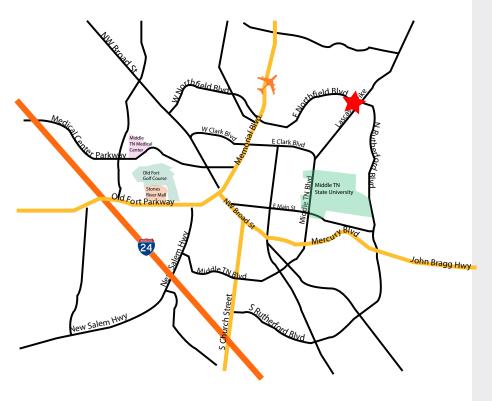

# Retail-Pad Available

Colliers

1810 EAST NORTHFIELD BLVD., MURFREESBORO, TN 37130



#### Site Features

- > 3.01 AC
- > Located in the southeast corner of Northfield Boulevard and Pitts Lane
- > Near the MTSU campus
- > Site is surrounded by residential
- > Across from Kroger and Food Lion
- > Site approved for 21,000 SF retail plus outpad
- > Great ingress and egress
- > Strong traffic counts

Sale Price: \$1,575,000



### Site Plan



## Location



## Demographics - 2017

|                                  | 1 MILE                                                                                                | 3 MILE   | 5 MILE   |
|----------------------------------|-------------------------------------------------------------------------------------------------------|----------|----------|
| Population                       | 13,591                                                                                                | 62,331   | 91,623   |
| Median HH Income                 | \$42,158                                                                                              | \$51,463 | \$58,733 |
| Population Growth<br>2017 - 2022 | 3.4%