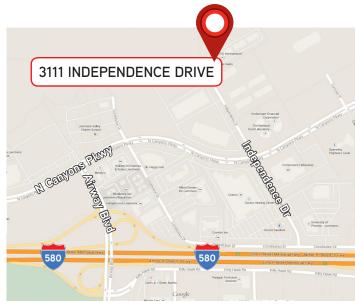

## FOR LEASE OR SALE > 2,680± SF OFFICE/R&D CONDO Light Industrial R&D Condo

3111 INDEPENDENCE DRIVE, LIVERMORE, CA

## FOR LEASE OR SALE > 2,680± SF OFFICE/R&D CONDO Light Industrial R&D Condo

3111 INDEPENDENCE DRIVE, LIVERMORE, CA

Copyright © 2018 Colliers International. Information herein has been obtained from sources deemed reliable, however its accuracy cannot be guaranteed. The user is required to conduct their own due diligence and verification.