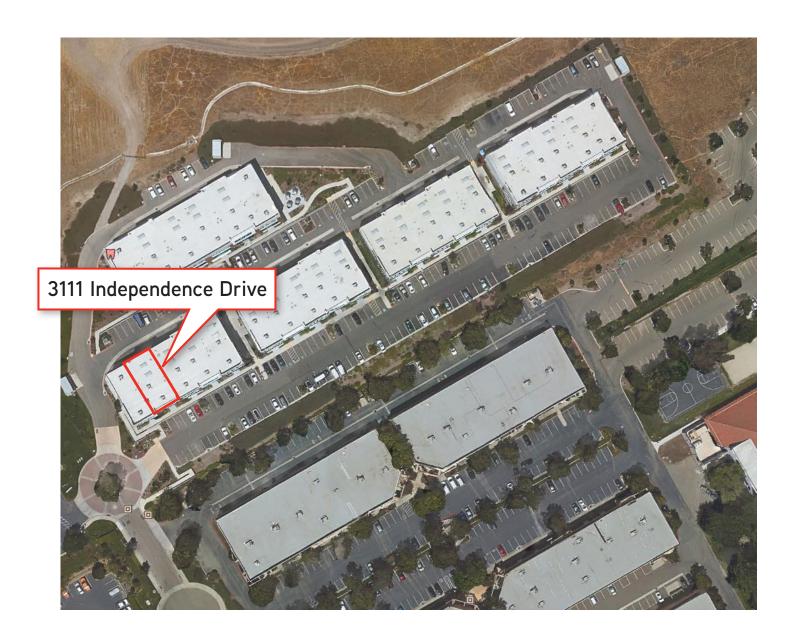

## FOR LEASE OR SALE > 2,680± SF OFFICE/R&D CONDO Light Industrial R&D Condo

3111 INDEPENDENCE DRIVE, LIVERMORE, CA

## FOR LEASE OR SALE > 2,680± SF OFFICE/R&D CONDO Light Industrial R&D Condo

3111 INDEPENDENCE DRIVE, LIVERMORE, CA

Copyright © 2018 Colliers International. Information herein has been obtained from sources deemed reliable, however its accuracy cannot be guaranteed. The user is required to conduct their own due diligence and verification.