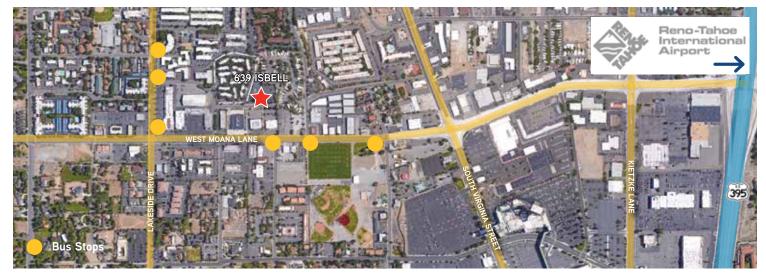

onference, IT/storage and work area. \*Suites 330 and 360 can be combined for a total of 4,776± square feet.





# **Property Description**

Isbell Office Suites offer: outdoor eating area with no traffic noise. Building is conveniently located in close proximity to the following amenities: *Restaurants* - Kinder's Meats, Outback Steakhouse, Palais de Jade, Josef's Vienna Bakery, Deli Towne, Swill Coffee and Wine, Zozo's; *Daycare Centers* - Sunflower preschool, Creative World Children's Academy, Carousel Kids Learning Center; *Hotels & Casinos* - The Peppermill, Atlantis Casino Resort, *and other business* - Moana Nursery, Ben's Fine Wine and Spirits, Shell Gas Station, Farmers Insurance; *recreational*, Virginia Lake Park

### Regional Aerial





### Local Aerial With Bus Stops Shown



For more information, please contact:

#### Reno Office Services

MELISSA MOLYNEAUX, SIOR, CCIM Senior Vice President Executive Managing Director +1 775 823 4674 DIRECT +1 775 762 7990 CELL Melissa.Molyneaux@colliers.com

LANDON GONZALEZ Associate +1 775 823 4663 DIRECT +1 775 741 6397 CELL Landon.Gonzalez@colliers.com

This document has been prepared by Colliers International for advertising and general information only. Colliers International makes no guarantees, representations or warranties of any kind, expressed or implied, regarding the information including, but not limited to, warranties of content, accuracy and reliability. Any interested party should undertake their own inquiries as to the accuracy of the information. Colliers International excludes unequivocally all inferred o