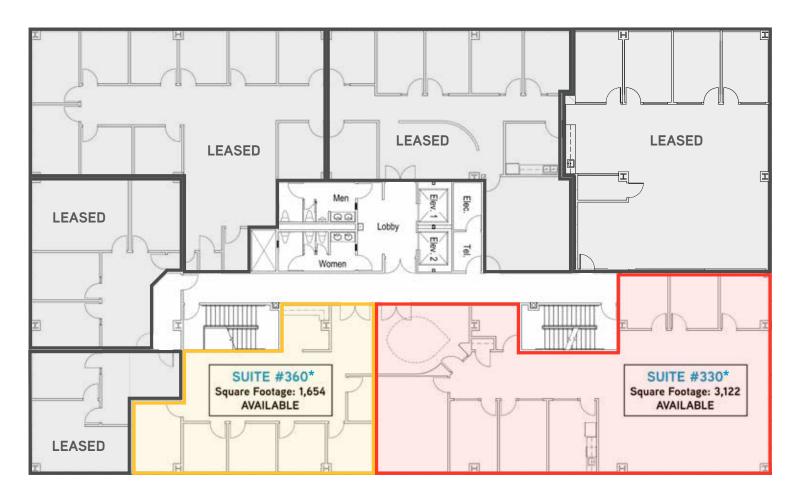

\$1.45/SF Full Service

Available Space:

Suite 330: 3,122± SF\* Suite 360: 1.654± SF\*

ISBELL OFFICE SUITE 639 ISBELL ROAD

\*Suites can be combined for a total of 4,776± SF

# Suite 330: 3,122± SF

Suite is in move-in ready condition with a mix of private office, kitchen, server room, reception and storage. \*Suites 330 and 360 can be combined for a total of 4,776± square feet.

### **Suite 360: 1,654± SF**

Suite is in move-in ready condition with four offices, conference, IT/storage and work area. \*Suites 330 and 360 can be combined for a total of 4,776± square feet.