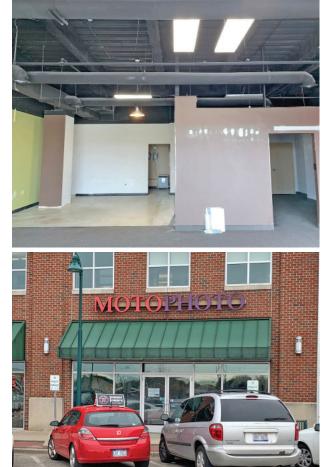

# Retail for lease at Celebration North

Last remaining suite in Celebration Cinema power center now available for immediate occupancy, suite size is 1,600 SF. Wide open suite, high ceilings, one ADA restrooms and small office. High traffic location located across from Knapp's Crossing that will soon be home to TJ Maxx, Ulta Beauty, Old Navy and others. Join our tenant mix of Celebration North and IMAX Theaters, Aldi's, Buffalo Wild Wings, Golf Tec, Panera Bread, Coldstone Creamery, Jimmy John's, Melting Pot, Herb & Fire Pizzeria and many others.

## **BUILDING AMENITIES**

- > High traffic corridor
- > Last available suite
- > Open floor plan with high ceilings