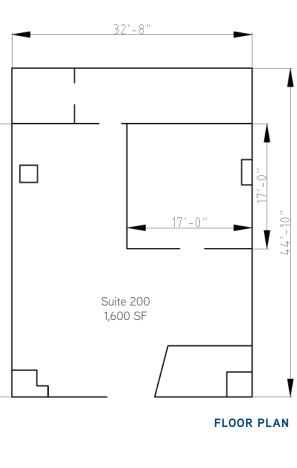

# Retail for lease at Celebration North

Last remaining suite in Celebration Cinema power center now available for immediate occupancy, suite size is 1,600 SF. Wide open suite, high ceilings, one ADA restrooms and small office. High traffic location located across from Knapp's Crossing that will soon be home to TJ Maxx, Ulta Beauty, Old Navy and others. Join our tenant mix of Celebration North and IMAX Theaters, Aldi's, Buffalo Wild Wings, Golf Tec, Panera Bread, Coldstone Creamery, Jimmy John's, Melting Pot, Herb & Fire Pizzeria and many others.

L LUMPER FRANKING

A.

19月2日

Mark Ansara DIR +1 616 988 5835 MOB +1 616 745 9290 mark.ansara@colliers.com Colliers International 333 Bridge Street SW | Suite 1200 Grand Rapids, MI 49504 P: +1 616 774 3500

| Suite      | SF             | Price/SF | Price/Month |
|------------|----------------|----------|-------------|
| 200        | 1,500 SF       | \$22.00  | \$2,750     |
| Lease Term | 60-120 months  |          |             |
| Lease Type | NNN, \$4.50/SF |          |             |