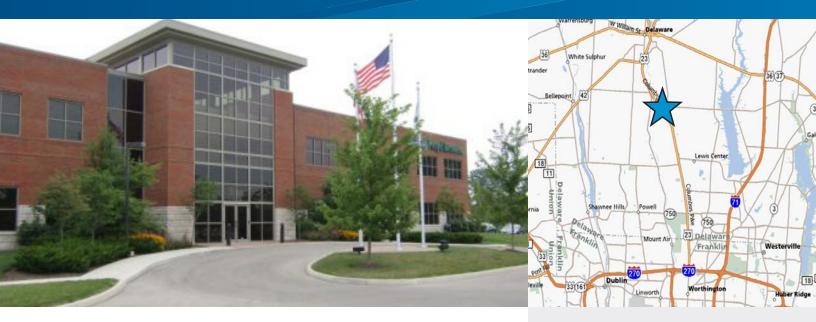

### 3769 Columbus Pike > Office Space

Two-story, multi-tenant building built in 2005 and consisting of 28,124 square feet.

## **Building Amenities**

- > Prime Delaware location close to the new Grady Hospital Expansion (OhioHealth)
- > Built in 2005 by Duke Construction
- > Fiber optics available
- > Free rent available
- > Ample parking spaces (extra land available)
- > Great owner user opportunity
- > Potential building signage available