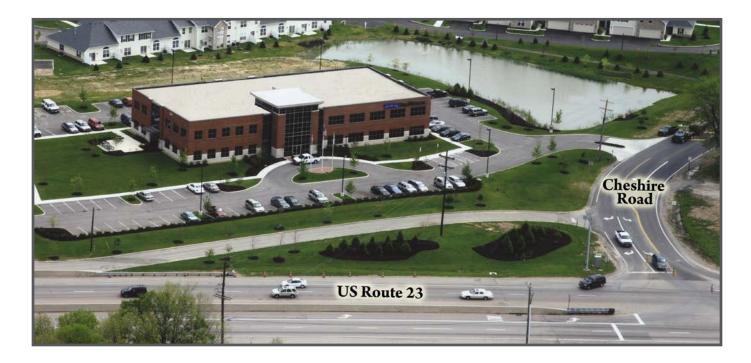

### 3769 Columbus Pike > Office Space

Two-story, multi-tenant building built in 2005 and consisting of 28,124 square feet.

## **Building Amenities**

- > Prime Delaware location close to the new Grady Hospital Expansion (OhioHealth)
- > Built in 2005 by Duke Construction
- > Fiber optics available
- > Free rent available
- > Ample parking spaces (extra land available)
- > Great owner user opportunity
- > Potential building signage available