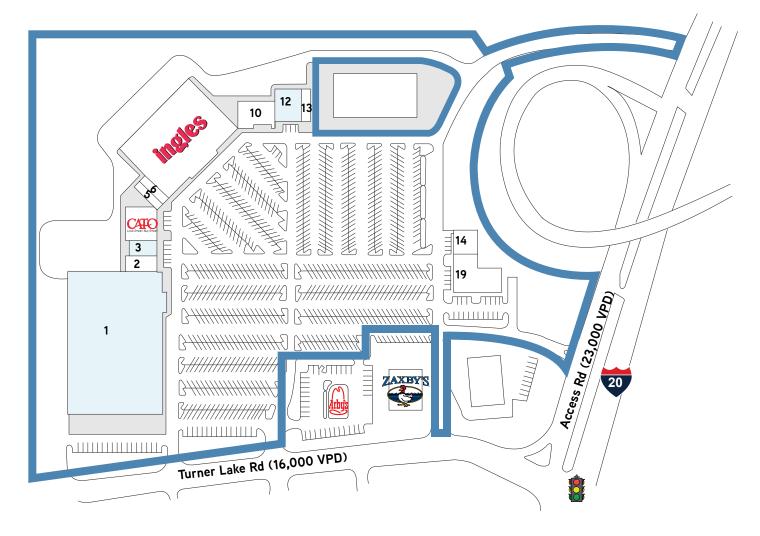

## SITE PLAN

|     |                         | 1      |
|-----|-------------------------|--------|
| STE | TENANT                  | SF     |
| 1   | Available               | 86,479 |
| 2   | Piedmont Medical        | 3,200  |
| 3   | Available               | 2,800  |
| 4   | Cato                    | 6,750  |
| 5   | GNC                     | 1,600  |
| 6   | Sally Beauty Supply     | 1,600  |
| 7   | Ingles                  | 44,000 |
| 10  | Five O'Clock Somewhere  | 5,975  |
| 12  | Available               | 5,200  |
| 13  | Drayer Physical Therapy | 2,000  |
| 14  | VetMed                  | 3,540  |
| 19  | Alcovy Fitness          | 9,313  |