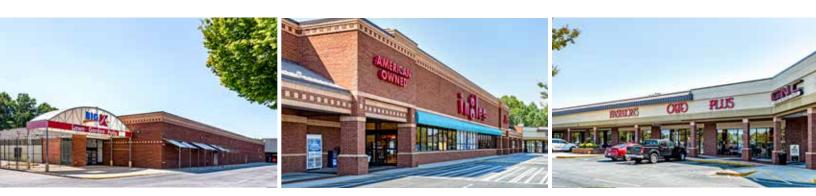

## **COVINGTON** GALLERY

Online Bidding Event: November 18-20, 2019

CLICK FOR OFFERING MEMORANDUM

7121 Turner Lake Road Covington, GA 30014 172.457± Square Feet 25.91± Acre Site

Built in 1991

45% Occupied

## VALUE-ADD OPPORTUNITY IN THE ATLANTA MSA

- » INGLES-ANCHORED SHOPPING CENTER, includes an 86,479-square-foot former Kmart
- » HIGH-PROFILE, INTERSTATE LOCATION, at I-20 exit 90, just 30 minutes from downtown Atlanta.
- » LOCATED IN COVINGTON, A HIGH-GROWTH ATLANTA SUBURB.
- » LARGE ENTITLED SITE (25.91± ACRES)
- » **FAVORABLE INGRESS/EGRESS,** including a signalized intersection at the front door of the center.
- » DISCOUNT TO REPLACEMENT COST OPPORTUNITY.