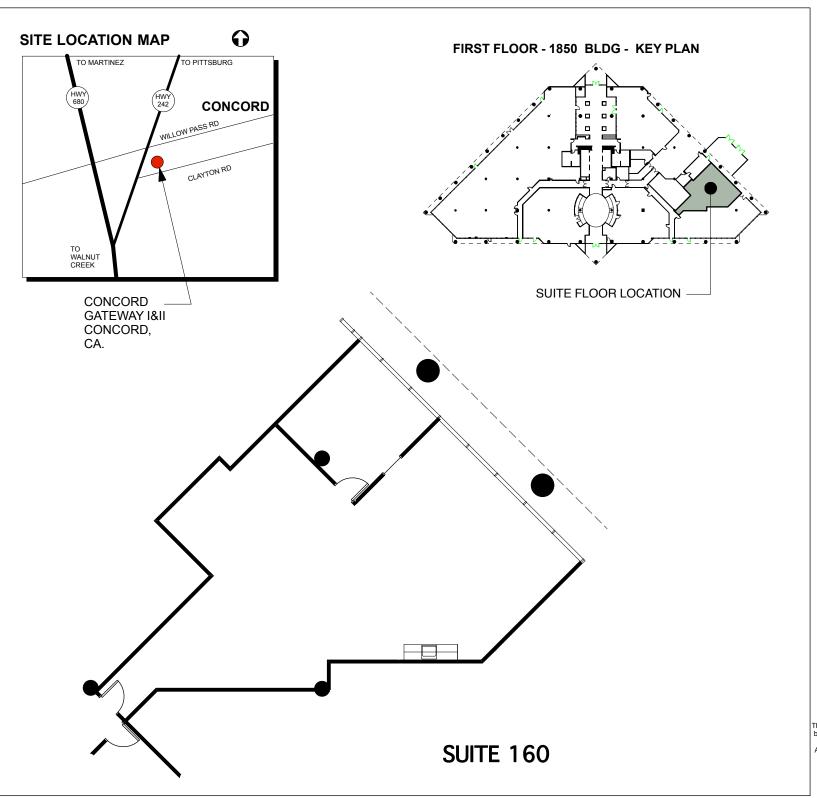

## Concord Gateway I

1850 Gateway Blvd. Concord, CA 94520

First Floor

Owned and Managed by

Sierra Pacific Properties, Inc.

Approximate Area Calculations Subject To Verification:

1,880 rsf

## As-built Plan To Be Verified

This information displayed while not guaranteed has been secured by sources we believe to be reliable. This information is subject to errors & omissions. Any tenant should conduct their own investigation.

Plan Revision - 2-5-18