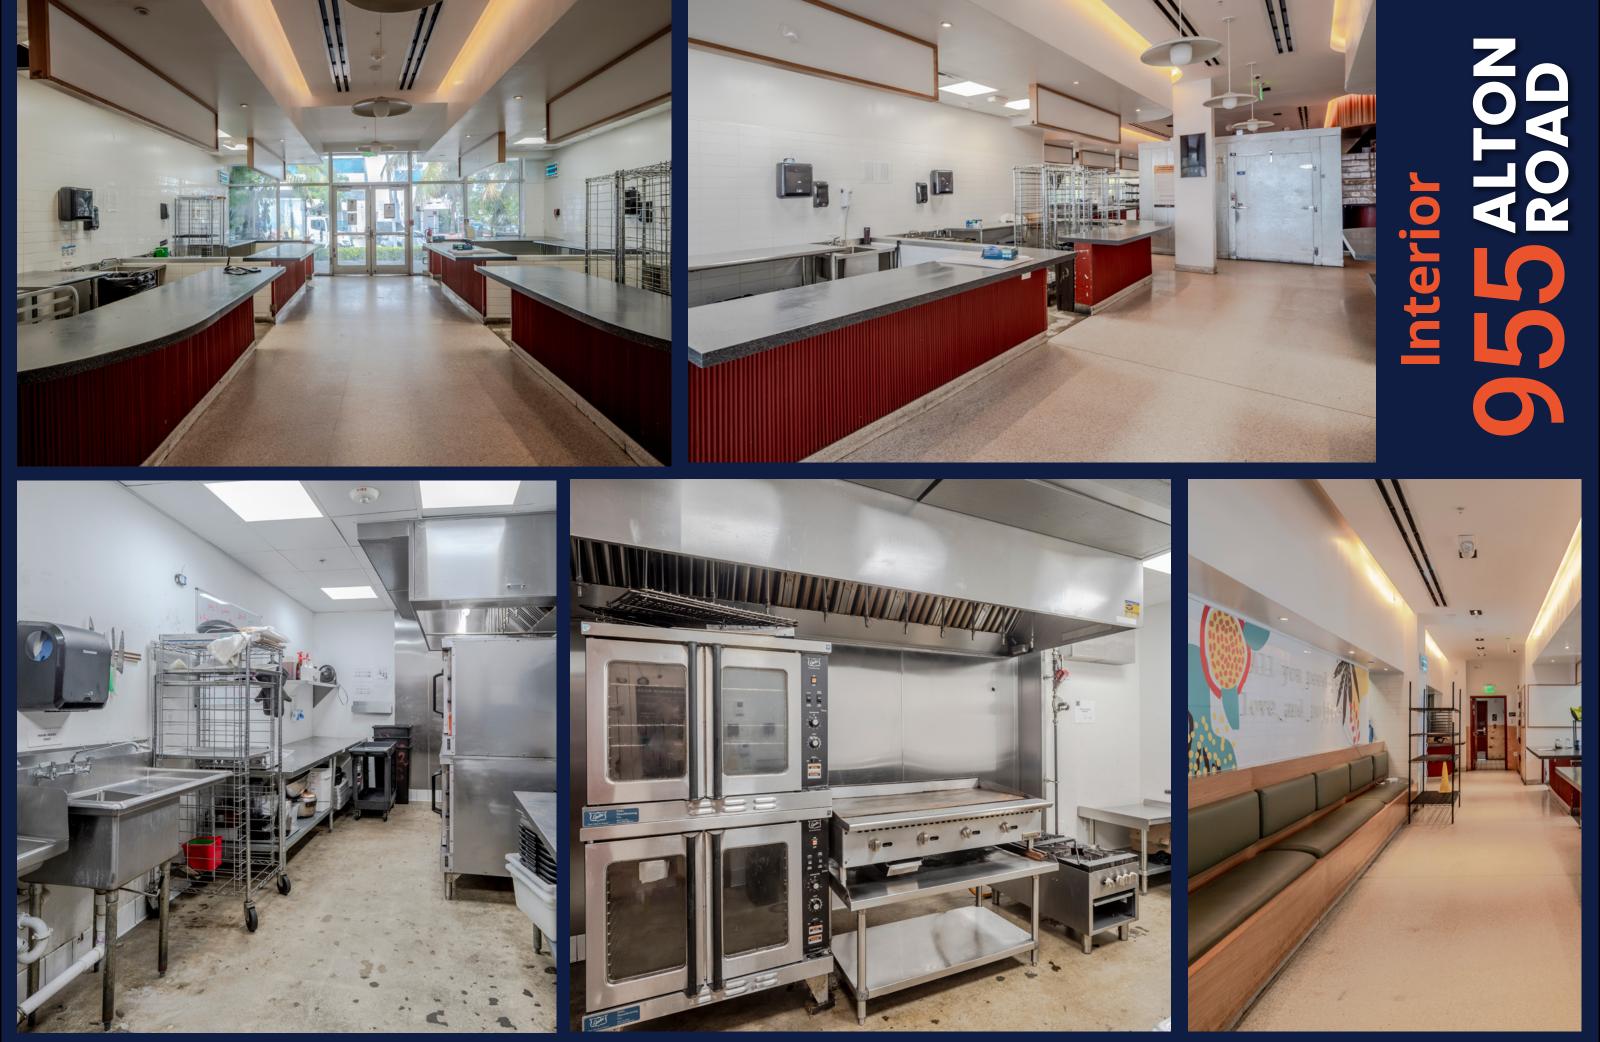

## **RETAIL FOR LEASE | SOUTH BEACH**

- SECOND GENERATION RESTAURANT GHOST KITCHEN

# 955 ALTON 8000 ALTON 8000 ALTON

PRIME CORNER RESTAURANT SPACE PRODUCTION FACILITY COMMISSARY GHOST KITCHEN ENABLED

INDUSTRIAL KITCHEN CAPABILITY WITH OVER 30 HOODS / PRODUCTION LINES

**Jonathan Carter** 

# **SECOND GENERATION RESTAURANT GHOST KITCHEN**

 $\langle ----$ 10th St  $\longrightarrow$ 