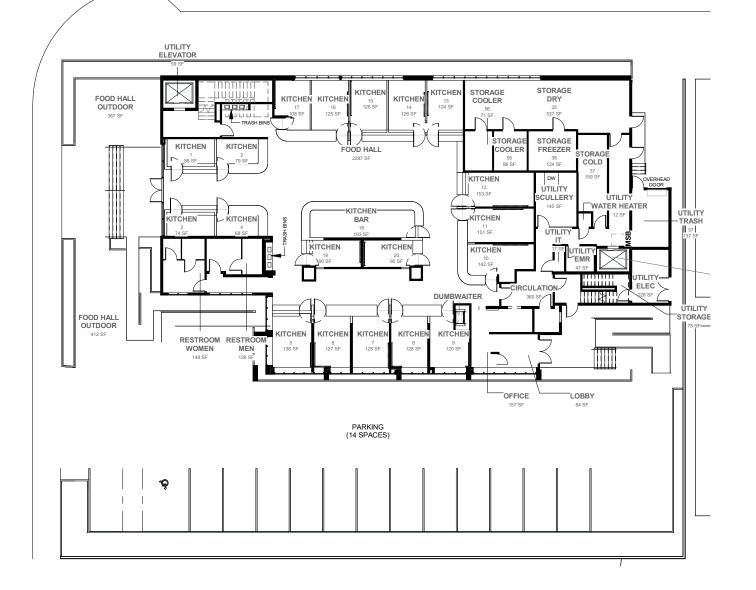

# **SITE PLAN**

# **SECOND GENERATION RESTAURANT GHOST KITCHEN**

 $\langle ----$ 10th St  $\longrightarrow$ 

# **Ground Floor**

# **Second Floor**

Ground Floor: 7,440 SF (Indoor SF) & 779 SF (Outdoor SF) Second Floor: 6,978 SF (Indoor SF)

15,197 SF **Total Square Footage** 