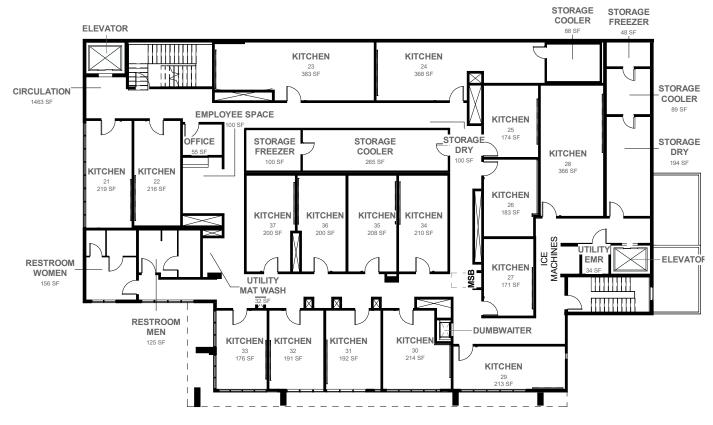

# **SITE PLAN**

# **SECOND GENERATION RESTAURANT GHOST KITCHEN**

 $\langle ----$ 10th St  $\longrightarrow$ 

# **Ground Floor**

# **Second Floor**

Ground Floor: 7,440 SF (Indoor SF) & 779 SF (Outdoor SF) Second Floor: 6,978 SF (Indoor SF)

15,197 SF **Total Square Footage** 