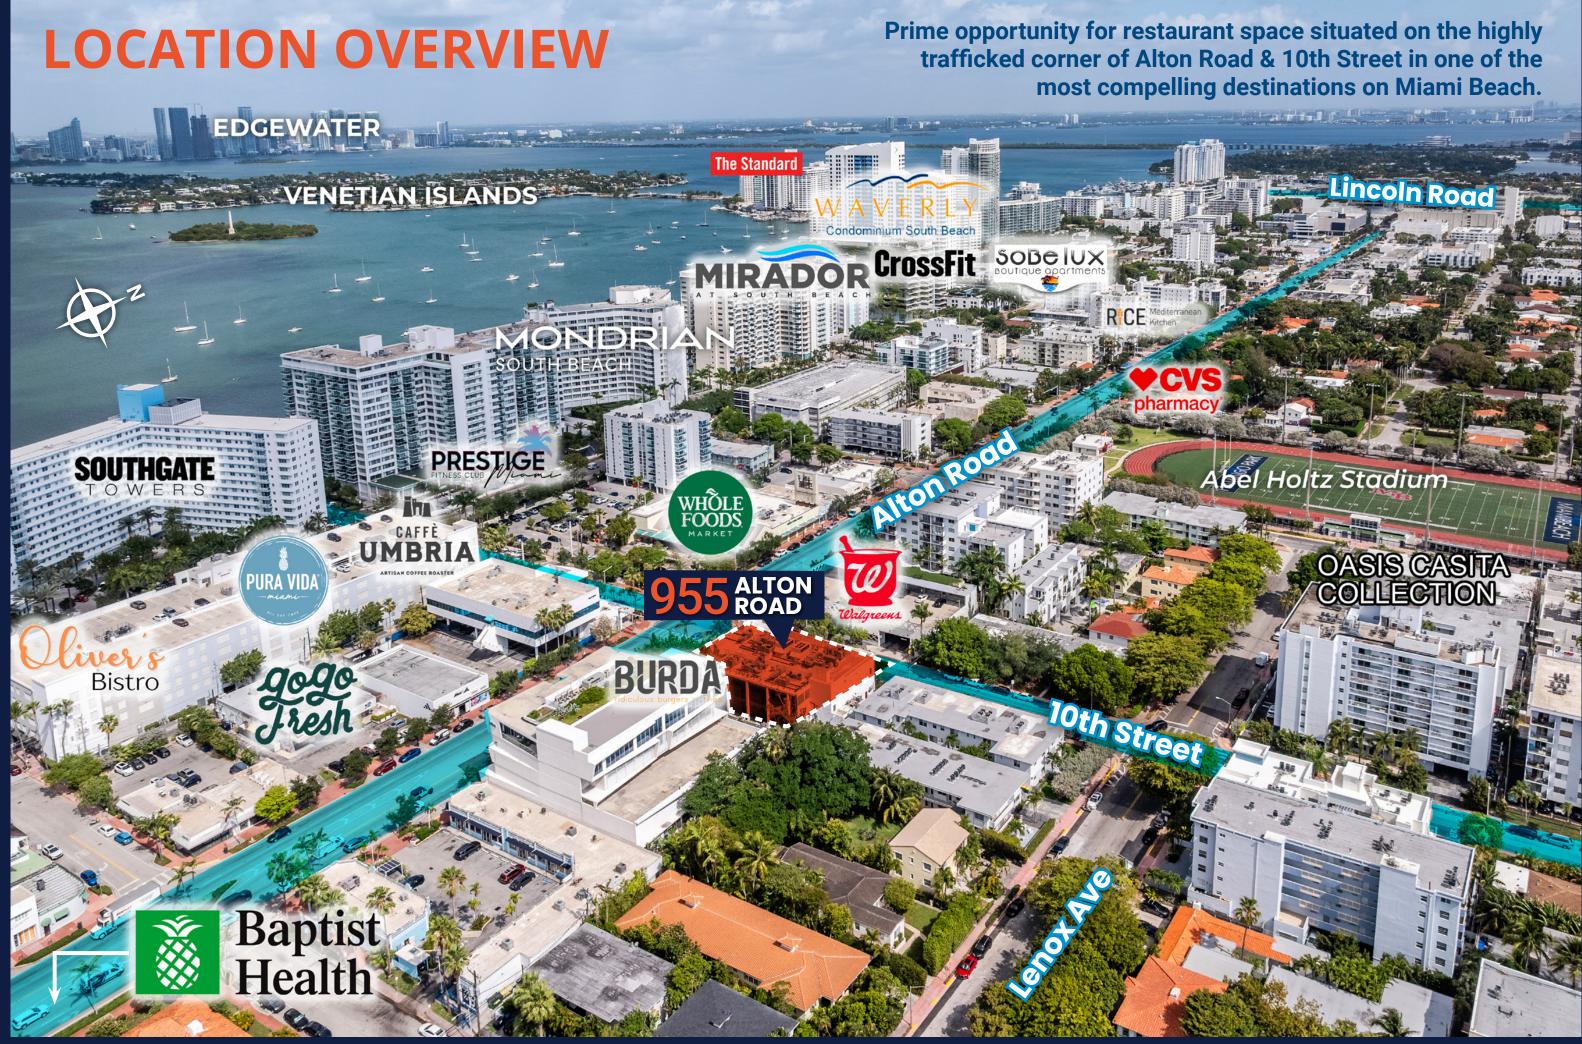

# 955 ALTON 8000 ALTON 8000 ALTON

PRIME CORNER RESTAURANT SPACE PRODUCTION FACILITY COMMISSARY GHOST KITCHEN ENABLED

INDUSTRIAL KITCHEN CAPABILITY WITH OVER 30 HOODS / PRODUCTION LINES

**Jonathan Carter** 

### **Ryan Brodsky**

Associate Vice President +1 954 695 8376 ryan.brodsky@colliers.com SITUATED ON THE HIGHLY TRAFFICKED CORNER OF ALTON &  $10^{\rm TH}\,$  STREET IN ONE OF THE MOST COMPELLING DESTINATIONS ON MIAMI BEACH

# Location Highlights