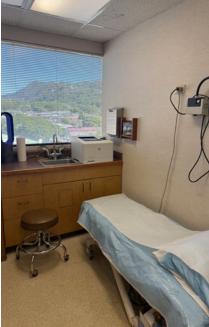

## **Property Highlights**

| Area                    | Liliha                                                                                                                                                                                                                                                                                                                                  |
|-------------------------|-----------------------------------------------------------------------------------------------------------------------------------------------------------------------------------------------------------------------------------------------------------------------------------------------------------------------------------------|
| TMK                     | (1) 1-7-17-28: 46 & 47                                                                                                                                                                                                                                                                                                                  |
| Address                 | 321 North Kuakini Street, Honolulu, HI 96817                                                                                                                                                                                                                                                                                            |
| Zoning                  | A-1                                                                                                                                                                                                                                                                                                                                     |
| Available Space         | Units 704 & 705 (1,062 SF Combined)                                                                                                                                                                                                                                                                                                     |
| Sale Price              | \$185,000 (Leasehold)                                                                                                                                                                                                                                                                                                                   |
| Monthly Maintenance Fee | \$1,950.45/Month (Estimated 2024)                                                                                                                                                                                                                                                                                                       |
| Real Property Tax       | \$4,394.56/Year (both units)                                                                                                                                                                                                                                                                                                            |
| Ground Lease Term       | Thru May 1, 2055                                                                                                                                                                                                                                                                                                                        |
| Features & Benefits:    | <ul> <li>Fully built-out medical office</li> <li>Three exam rooms</li> <li>Private doctor's office</li> <li>Restroom with shower</li> <li>Large waiting room with reception area</li> <li>Located in Kuakini Medical Plaza</li> <li>On-site parking garage with ample parking</li> <li>Ideal for medical or professional use</li> </ul> |