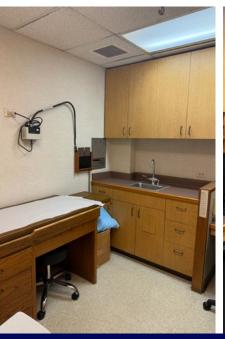

## **Property Highlights**

| Area                    | Liliha                                                                                                                                                                                                                                                                                                                                  |
|-------------------------|-----------------------------------------------------------------------------------------------------------------------------------------------------------------------------------------------------------------------------------------------------------------------------------------------------------------------------------------|
| TMK                     | (1) 1-7-17-28: 46 & 47                                                                                                                                                                                                                                                                                                                  |
| Address                 | 321 North Kuakini Street, Honolulu, HI 96817                                                                                                                                                                                                                                                                                            |
| Zoning                  | A-1                                                                                                                                                                                                                                                                                                                                     |
| Available Space         | Units 704 & 705 (1,062 SF Combined)                                                                                                                                                                                                                                                                                                     |
| Sale Price              | \$185,000 (Leasehold)                                                                                                                                                                                                                                                                                                                   |
| Monthly Maintenance Fee | \$1,950.45/Month (Estimated 2024)                                                                                                                                                                                                                                                                                                       |
| Real Property Tax       | \$4,394.56/Year (both units)                                                                                                                                                                                                                                                                                                            |
| Ground Lease Term       | Thru May 1, 2055                                                                                                                                                                                                                                                                                                                        |
| Features & Benefits:    | <ul> <li>Fully built-out medical office</li> <li>Three exam rooms</li> <li>Private doctor's office</li> <li>Restroom with shower</li> <li>Large waiting room with reception area</li> <li>Located in Kuakini Medical Plaza</li> <li>On-site parking garage with ample parking</li> <li>Ideal for medical or professional use</li> </ul> |