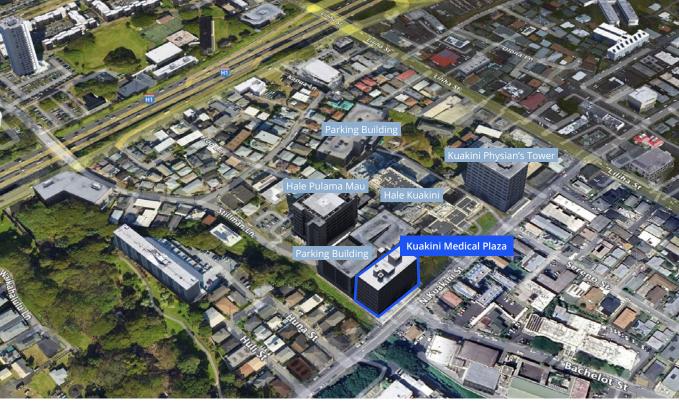

## Kuakini Medical Plaza

321 N Kuakini Street Honolulu, HI 96817

Medical Office Suites For Sale (Leasehold)

Units 704 & 705

Located in Liliha, Kuakini Medical Plaza, is in a well-established medical corridor near Kuakini Medical Center and other healthcare providers. The area offers strong accessibility with easy access to H-1 and major thoroughfares like Liliha Street and Nuuanu Avenue. The tenant mix is primarily medical and professional services.