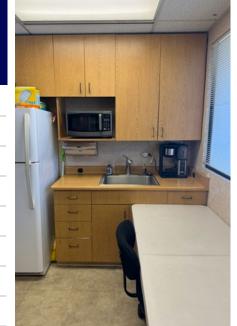

## **Property Highlights**

| Area                    | Liliha                                                                                                                                                                                                                                                                                                                                  |
|-------------------------|-----------------------------------------------------------------------------------------------------------------------------------------------------------------------------------------------------------------------------------------------------------------------------------------------------------------------------------------|
| TMK                     | (1) 1-7-17-28: 46 & 47                                                                                                                                                                                                                                                                                                                  |
| Address                 | 321 North Kuakini Street, Honolulu, HI 96817                                                                                                                                                                                                                                                                                            |
| Zoning                  | A-1                                                                                                                                                                                                                                                                                                                                     |
| Available Space         | Units 704 & 705 (1,062 SF Combined)                                                                                                                                                                                                                                                                                                     |
| Sale Price              | \$185,000 (Leasehold)                                                                                                                                                                                                                                                                                                                   |
| Monthly Maintenance Fee | \$1,950.45/Month (Estimated 2024)                                                                                                                                                                                                                                                                                                       |
| Real Property Tax       | \$4,394.56/Year (both units)                                                                                                                                                                                                                                                                                                            |
| Ground Lease Term       | Thru May 1, 2055                                                                                                                                                                                                                                                                                                                        |
| Features & Benefits:    | <ul> <li>Fully built-out medical office</li> <li>Three exam rooms</li> <li>Private doctor's office</li> <li>Restroom with shower</li> <li>Large waiting room with reception area</li> <li>Located in Kuakini Medical Plaza</li> <li>On-site parking garage with ample parking</li> <li>Ideal for medical or professional use</li> </ul> |