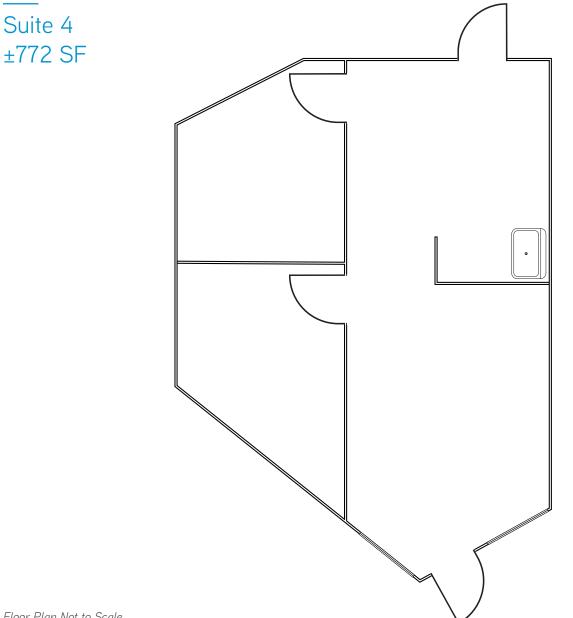

## AVAILABLE

| Suite | Size    | Monthly Gross Rent |
|-------|---------|--------------------|
| 4     | ±772 SF | \$1,775            |
| 3     | ±887 SF | \$2,040            |

SUITE 21 MEZZANINE

# The Historic Old Theater Mall

2222 Second Street, Livermore, CA

Floor Plan Not to Scale

MARK TRISKA, SIOR lic 01012779 mark.triska@colliers.com +1 925 227 6210