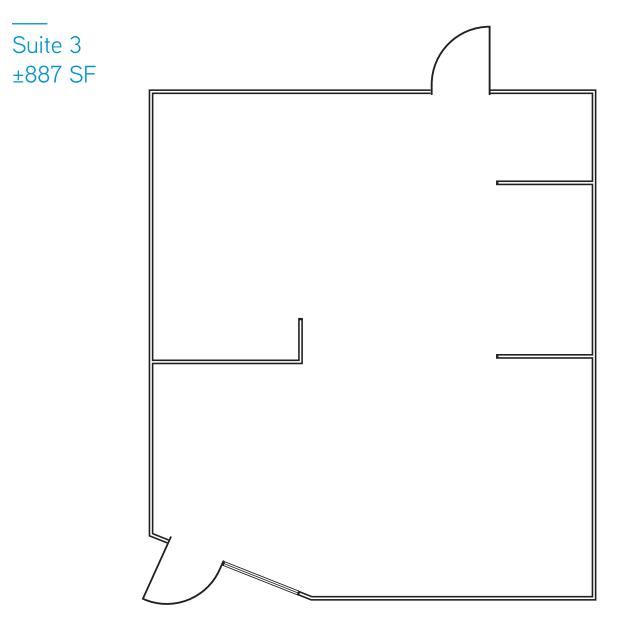

## AVAILABLE

| Suite | Size    | Monthly Gross Rent |
|-------|---------|--------------------|
| 4     | ±772 SF | \$1,775            |
| 3     | ±887 SF | \$2,040            |

SUITE 21 MEZZANINE

# The Historic Old Theater Mall

2222 Second Street, Livermore, CA

Floor Plan Not to Scale