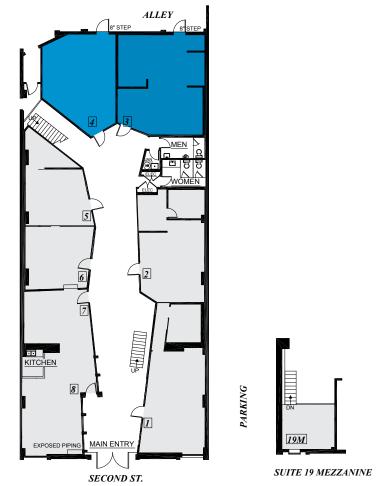

## AVAILABLE

| Suite | Size    | Monthly Gross Rent |
|-------|---------|--------------------|
| 4     | ±772 SF | \$1,775            |
| 3     | ±887 SF | \$2,040            |

SUITE 21 MEZZANINE

# The Historic Old Theater Mall

2222 Second Street, Livermore, CA

Floor Plan Not to Scale

MARK TRISKA, SIOR lic 01012779 mark.triska@colliers.com +1 925 227 6210

# The Historic Old Theater Mall

2222 Second Street, Livermore, CA

Floor Plan Not to Scale