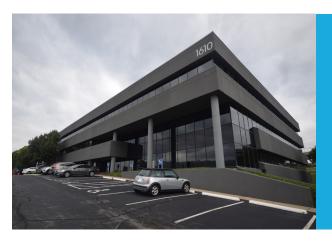

#### 1610 DES PERES ROAD

Size: 96,609 SF

Stories: 3

Average Floor Plate: 32,203 SF

Built: 1981 (Renovated: 2014)

## **CORPORATE HILL III**