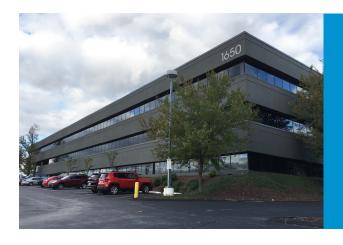

#### 1650 DES PERES ROAD

Size: 96,258 SF

Stories: 3

Average Floor Plate: 29,715 SF

Built: 1982 (Renovated: 2014)

## **CORPORATE HILL I**