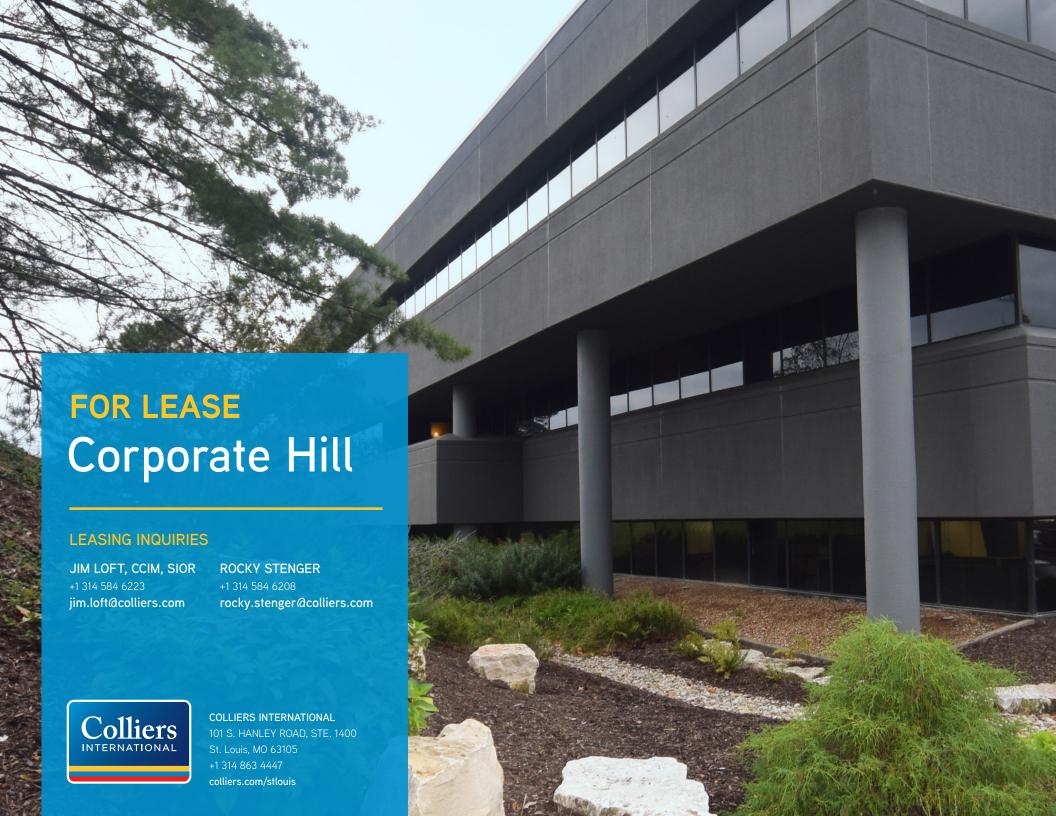

### Corporate Hill Office Campus

Corporate Hill is a Class A office campus consisting of approximately 289,245 square feet with various suite sizes available for lease throughout the three buildings. With its I-270 high-profile location and accessibility, the campus is an excellent opportunity for office tenants desiring competitive rates in St. Louis County. Current tenancy is a quality mix of business services, law, engineering, communications and healthcare organizations.

# FOR LEASE CORPORATE HILL

St. Louis, Missouri

JIM LOFT, CCIM, SIOR (d) +1 314 584 6223 (m) +1 314 322 3453 jim.loft@colliers.com