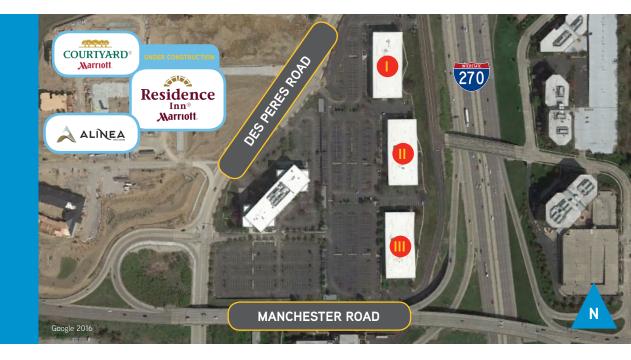

### Corporate Hill Office Campus

Corporate Hill is a Class A office campus consisting of approximately 289,245 square feet with various suite sizes available for lease throughout the three buildings. With its I-270 high-profile location and accessibility, the campus is an excellent opportunity for office tenants desiring competitive rates in St. Louis County. Current tenancy is a quality mix of business services, law, engineering, communications and healthcare organizations.

## **CORPORATE HILL I**

# **CORPORATE HILL II**

## **CORPORATE HILL III**