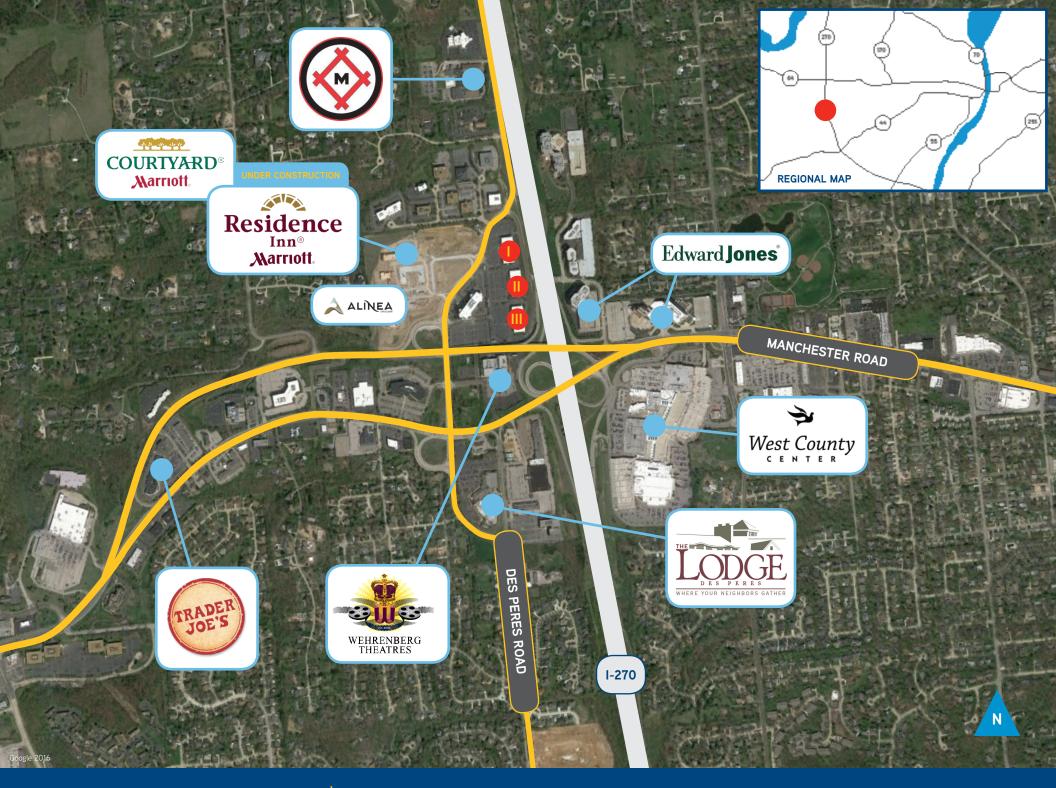

### Corporate Hill Office Campus

Corporate Hill is a Class A office campus consisting of approximately 289,245 square feet with various suite sizes available for lease throughout the three buildings. With its I-270 high-profile location and accessibility, the campus is an excellent opportunity for office tenants desiring competitive rates in St. Louis County. Current tenancy is a quality mix of business services, law, engineering, communications and healthcare organizations.