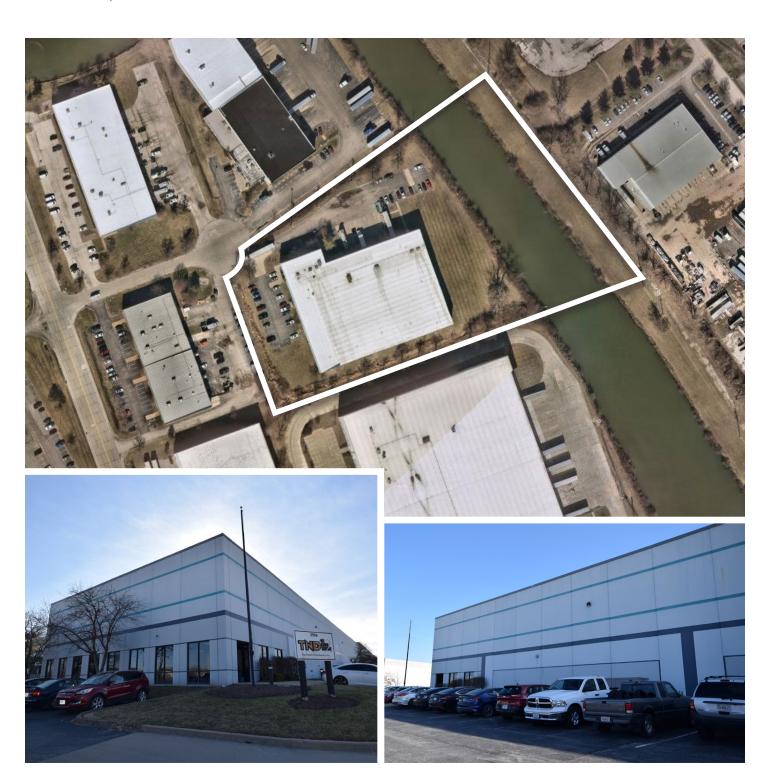

## **PROPERTY HIGHLIGHTS**

- 58,520 SF with 6,700 SF of office
- Located on 6.07 AC
- 24' ceiling height
- Dock-high doors: Five (5) 10'x10' and 2 with pit levelers
- Drive-in doors: One (1) large 12'x12'
- Parking: 57 spaces
- Columns: 40'x40'
- Electric: 600 amps, 277/480 volt, 3-phase service, and Kohler backup generator
- Lighting: T-5 and LED
- Roof: 2012
- Well-maintained property
- Quick access to I-70, Highway 370, and I-170

## **SALE PRICE**

\$3,425,000 (\$58.53/PSF)

# 3906 Ventures Way

EARTH CITY, MO 63045

**GEOFFREY R. ORF SIOR** 314.584.6255 **DIRECT** 314.503.5146 **MOBILE** geoff.orf@colliers.com

ANDREW H. PORT SIOR 314.584.6254 DIRECT 314.973.0454 MOBILE andy.port@colliers.com