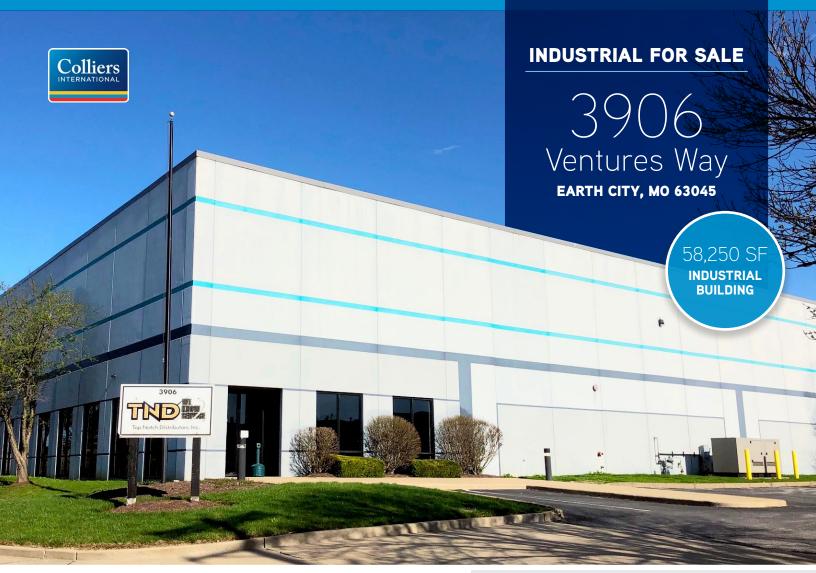

## **INDUSTRIAL FOR SALE**

# 3906 Ventures Way

EARTH CITY, MO 63045

**GEOFFREY R. ORF SIOR** 314.584.6255 **DIRECT** 314.503.5146 **MOBILE** geoff.orf@colliers.com

ANDREW H. PORT SIOR 314.584.6254 DIRECT 314.973.0454 MOBILE andy.port@colliers.com

## **PROPERTY HIGHLIGHTS**

- 58,520 SF with 6,700 SF of office
- Located on 6.07 AC
- 24' ceiling height
- Dock-high doors: Five (5) 10'x10' and 2 with pit levelers
- Drive-in doors: One (1) large 12'x12'
- Parking: 57 spaces
- Columns: 40'x40'
- Electric: 600 amps, 277/480 volt, 3-phase service, and Kohler backup generator
- Lighting: T-5 and LED
- Roof: 2012
- Well-maintained property
- Quick access to I-70, Highway 370, and I-170