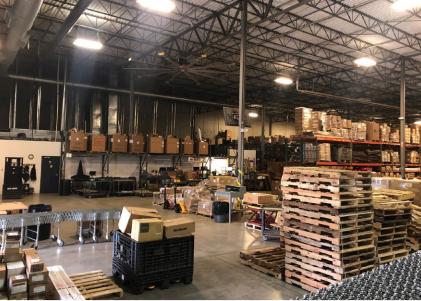

## **PROPERTY HIGHLIGHTS**

- 58,520 SF with 6,700 SF of office
- Located on 6.07 AC
- 24' ceiling height
- Dock-high doors: Five (5) 10'x10' and 2 with pit levelers
- Drive-in doors: One (1) large 12'x12'
- Parking: 57 spaces
- Columns: 40'x40'
- Electric: 600 amps, 277/480 volt, 3-phase service, and Kohler backup generator
- Lighting: T-5 and LED
- Roof: 2012
- Well-maintained property
- Quick access to I-70, Highway 370, and I-170