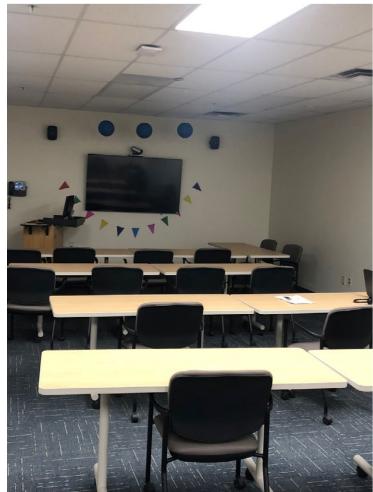

## **PROPERTY HIGHLIGHTS**

- 58,520 SF with 6,700 SF of office
- Located on 6.07 AC
- 24' ceiling height
- Dock-high doors: Five (5) 10'x10' and 2 with pit levelers
- Drive-in doors: One (1) large 12'x12'
- Parking: 57 spaces
- Columns: 40'x40'
- Electric: 600 amps, 277/480 volt, 3-phase service, and Kohler backup generator
- Lighting: T-5 and LED
- Roof: 2012
- Well-maintained property
- Quick access to I-70, Highway 370, and I-170