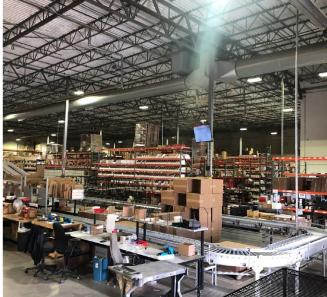

## **PROPERTY HIGHLIGHTS**

- 58,520 SF with 6,700 SF of office
- Located on 6.07 AC
- 24' ceiling height
- Dock-high doors: Five (5) 10'x10' and 2 with pit levelers
- Drive-in doors: One (1) large 12'x12'
- Parking: 57 spaces
- Columns: 40'x40'
- Electric: 600 amps, 277/480 volt, 3-phase service, and Kohler backup generator
- Lighting: T-5 and LED
- Roof: 2012
- Well-maintained property
- Quick access to I-70, Highway 370, and I-170