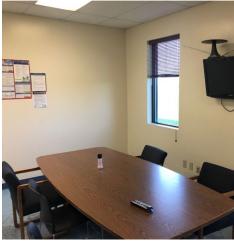

## **PROPERTY HIGHLIGHTS**

- 58,520 SF with 6,700 SF of office
- Located on 6.07 AC
- 24' ceiling height
- Dock-high doors: Five (5) 10'x10' and 2 with pit levelers
- Drive-in doors: One (1) large 12'x12'
- Parking: 57 spaces
- Columns: 40'x40'
- Electric: 600 amps, 277/480 volt, 3-phase service, and Kohler backup generator
- Lighting: T-5 and LED
- Roof: 2012
- Well-maintained property
- Quick access to I-70, Highway 370, and I-170