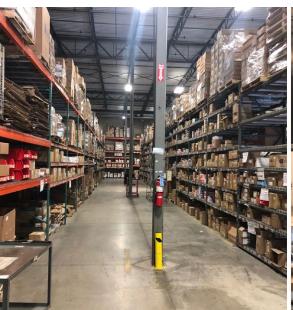

## **PROPERTY HIGHLIGHTS**

- 58,520 SF with 6,700 SF of office
- Located on 6.07 AC
- 24' ceiling height
- Dock-high doors: Five (5) 10'x10' and 2 with pit levelers
- Drive-in doors: One (1) large 12'x12'
- Parking: 57 spaces
- Columns: 40'x40'
- Electric: 600 amps, 277/480 volt, 3-phase service, and Kohler backup generator
- Lighting: T-5 and LED
- Roof: 2012
- Well-maintained property
- Quick access to I-70, Highway 370, and I-170