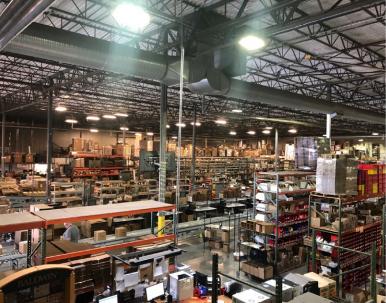

## **PROPERTY HIGHLIGHTS**

- 58,520 SF with 6,700 SF of office
- Located on 6.07 AC
- 24' ceiling height
- Dock-high doors: Five (5) 10'x10' and 2 with pit levelers
- Drive-in doors: One (1) large 12'x12'
- Parking: 57 spaces
- Columns: 40'x40'
- Electric: 600 amps, 277/480 volt, 3-phase service, and Kohler backup generator
- Lighting: T-5 and LED
- Roof: 2012
- Well-maintained property
- Quick access to I-70, Highway 370, and I-170