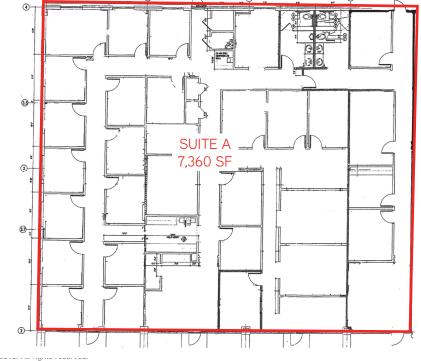

| Suite A | Up to 7,360 SF | \$15/SF Modified Gross<br>(Tenant pays utilities) | Available<br>August 2018 |
|---------|----------------|---------------------------------------------------|--------------------------|
| Suite B | 2,650 SF       | \$15/SF Modified Gross<br>(Tenant pays utilities) |                          |