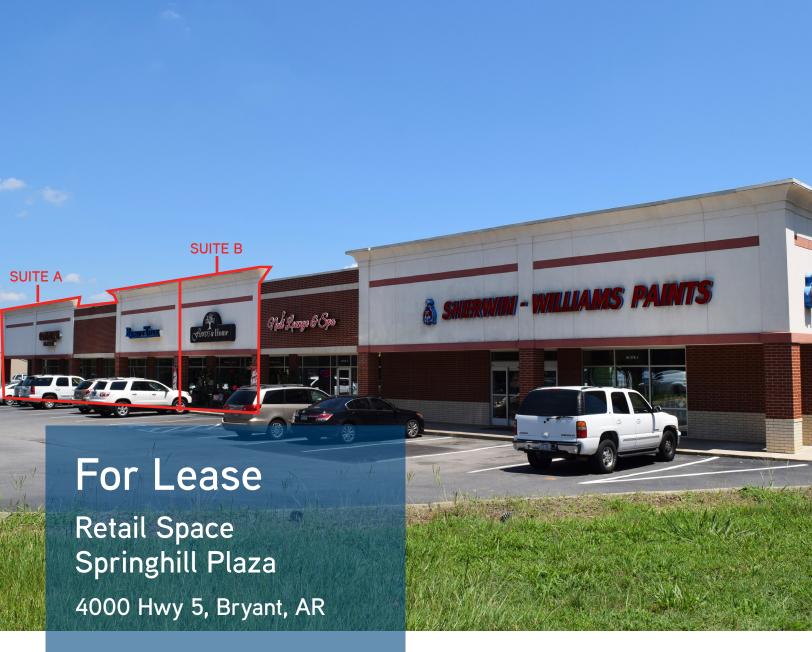

# **KEY FEATURES/HIGHLIGHTS**

- > Building size: 17,940 SF
- > Traffic count: approx. 16,000 vehicles per day on Highway 5
- > Close proximity to I-30 and significant residential development
- > Prominent building signage available
- > Ample parking

| Suite A | Up to 7,360 SF | \$15/SF Modified Gross<br>(Tenant pays utilities) | Available<br>August 2018 |
|---------|----------------|---------------------------------------------------|--------------------------|
| Suite B | 2,650 SF       | \$15/SF Modified Gross<br>(Tenant pays utilities) |                          |

# FOR LEASE > Retail Center