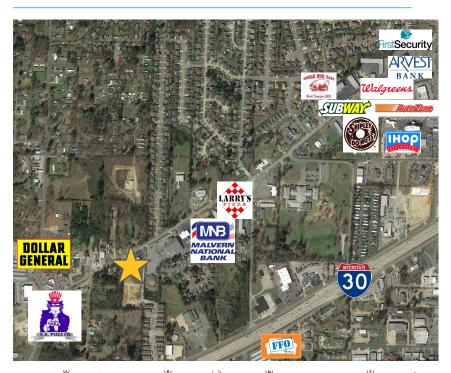

| Suite A | Up to 7,360 SF | \$15/SF Modified Gross<br>(Tenant pays utilities) | Available<br>August 2018 |
|---------|----------------|---------------------------------------------------|--------------------------|
| Suite B | 2,650 SF       | \$15/SF Modified Gross<br>(Tenant pays utilities) |                          |

# FOR LEASE > Retail Center

# **DEMOGRAPHICS**

| 2016                  | 1 mile radius | 3 mile<br>radius | 5 mile<br>radius |
|-----------------------|---------------|------------------|------------------|
| Population            | 5,562         | 28,942           | 58,784           |
| Total Households      | 2,185         | 11,261           | 22,443           |
| Avg. Household Income | \$75,658      | \$72,391         | \$71,577         |

# **NEIGHBORHOOD MAP**







# **CONTACT US**

COLE HERGET 501 372 6161 cole.herget@colliers.com

MASON LEWIS, CCIM 501 372 6161 | 741 mason.lewis@colliers.com

TODD RICE, CCIM 501 372 6161 | 702 todd.rice@colliers.com



#### **COLLIERS INTERNATIONAL**

1 Allied Dr, Suite 1500 Little Rock, AR 72202 +1 501 372 6161

www.colliers.com/arkansas