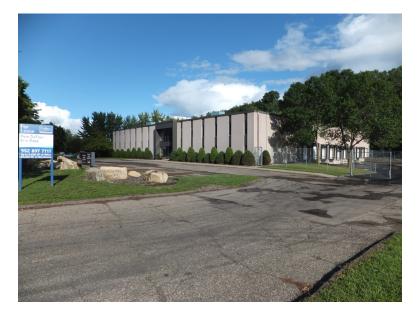

## > PHOTOS

## FOR LEASE > Office/Warehouse Space

| Address:                              | 120 W Plato Boulevard<br>St. Paul, MN 55107                                                        |
|---------------------------------------|----------------------------------------------------------------------------------------------------|
| Building Size:                        | 33,400 SF                                                                                          |
| Availability:                         | 4,600 SF office space (divisible to 2,300 SF)<br>24,463 SF warehouse space<br>93,000 SF yard space |
| Clear Height                          | 20'                                                                                                |
| Column Spacing                        | 30' x 40'                                                                                          |
| Loading:                              | (9) Dock doors<br>(1) Drive-in door                                                                |
| Electrical Service:                   | 277-480V<br>600 Amps<br>3 Phase                                                                    |
| Year Built:                           | 1977                                                                                               |
| Parking                               | 100 Surface Stalls are available<br>Ratio of 3.51/1,000 SF                                         |
| 2018 Estimated<br>Operating Cost/Tax: | \$1.19 Operating<br><u>\$2.76Tax</u><br>\$3.75 PSF                                                 |
| Lease Rate:                           | \$9.00 PSF net office<br>\$4.75 PSF net warehouse<br>\$0.65 PSF outside yard                       |

#### AMENITIES

- > (9) Dock doors/(6) with load levers
- > (1) Drive-in door
- > 2.15 acres of fenced yard
- > I-1 Zoning
- > Great access to freeways and downtown St. Paul
- > Ample surface parking
- > Local owner/management
- > Air-conditioned warehouse
- > Common area conference room
- > Walking distance to Harriet Island
- > Sprinklered