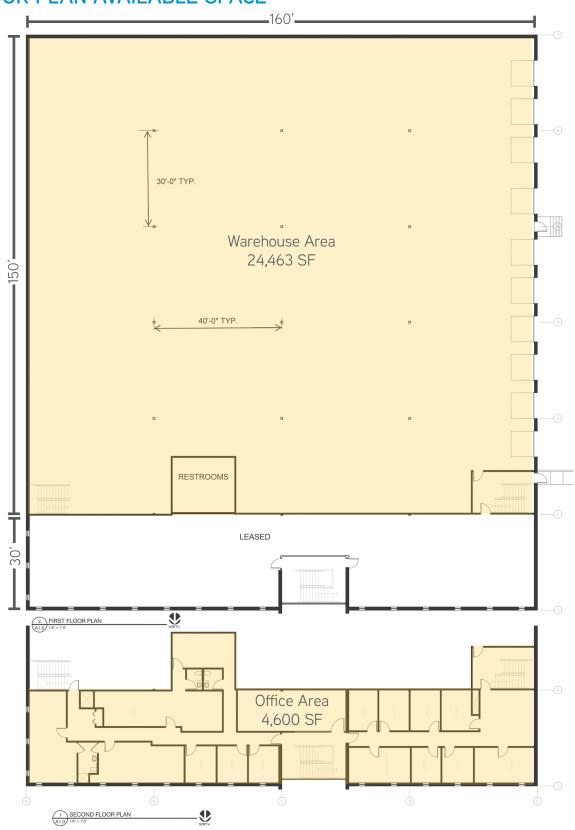

### > FLOOR PLAN AVAILABLE SPACE

## FOR LEASE > Office/Warehouse Space

| Address:                              | 120 W Plato Boulevard<br>St. Paul, MN 55107                                                        |
|---------------------------------------|----------------------------------------------------------------------------------------------------|
| Building Size:                        | 33,400 SF                                                                                          |
| Availability:                         | 4,600 SF office space (divisible to 2,300 SF)<br>24,463 SF warehouse space<br>93,000 SF yard space |
| Clear Height                          | 20'                                                                                                |
| Column Spacing                        | 30' x 40'                                                                                          |
| Loading:                              | (9) Dock doors<br>(1) Drive-in door                                                                |
| Electrical Service:                   | 277-480V<br>600 Amps<br>3 Phase                                                                    |
| Year Built:                           | 1977                                                                                               |
| Parking                               | 100 Surface Stalls are available<br>Ratio of 3.51/1,000 SF                                         |
| 2018 Estimated<br>Operating Cost/Tax: | \$1.19 Operating<br><u>\$2.76Tax</u><br>\$3.75 PSF                                                 |
| Lease Rate:                           | \$9.00 PSF net office<br>\$4.75 PSF net warehouse<br>\$0.65 PSF outside yard                       |