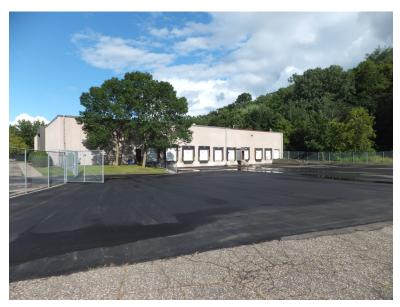

## > PHOTOS

## FOR LEASE > Office/Warehouse Space

| Address:                              | 120 W Plato Boulevard<br>St. Paul, MN 55107                                                        |
|---------------------------------------|----------------------------------------------------------------------------------------------------|
| Building Size:                        | 33,400 SF                                                                                          |
| Availability:                         | 4,600 SF office space (divisible to 2,300 SF)<br>24,463 SF warehouse space<br>93,000 SF yard space |
| Clear Height                          | 20'                                                                                                |
| Column Spacing                        | 30' x 40'                                                                                          |
| Loading:                              | (9) Dock doors<br>(1) Drive-in door                                                                |
| Electrical Service:                   | 277-480V<br>600 Amps<br>3 Phase                                                                    |
| Year Built:                           | 1977                                                                                               |
| Parking                               | 100 Surface Stalls are available<br>Ratio of 3.51/1,000 SF                                         |
| 2018 Estimated<br>Operating Cost/Tax: | \$1.19 Operating<br><u>\$2.76Tax</u><br>\$3.75 PSF                                                 |
| Lease Rate:                           | \$9.00 PSF net office<br>\$4.75 PSF net warehouse<br>\$0.65 PSF outside yard                       |

#### AMENITIES

- > (9) Dock doors/(6) with load levers
- > (1) Drive-in door
- > 2.15 acres of fenced yard
- > I-1 Zoning
- > Great access to freeways and downtown St. Paul
- > Ample surface parking
- > Local owner/management
- > Air-conditioned warehouse
- > Common area conference room
- > Walking distance to Harriet Island
- > Sprinklered