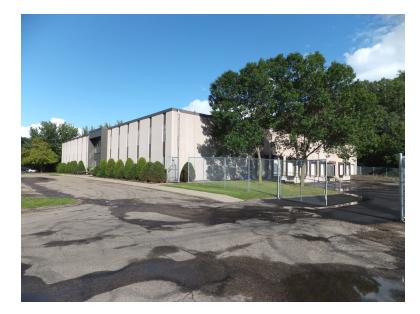

## > PHOTOS

## FOR LEASE > Office/Warehouse Space

| Address:                              | 120 W Plato Boulevard<br>St. Paul, MN 55107                                                        |
|---------------------------------------|----------------------------------------------------------------------------------------------------|
| Building Size:                        | 33,400 SF                                                                                          |
| Availability:                         | 4,600 SF office space (divisible to 2,300 SF)<br>24,463 SF warehouse space<br>93,000 SF yard space |
| Clear Height                          | 20'                                                                                                |
| Column Spacing                        | 30' x 40'                                                                                          |
| Loading:                              | (9) Dock doors<br>(1) Drive-in door                                                                |
| Electrical Service:                   | 277-480V<br>600 Amps<br>3 Phase                                                                    |
| Year Built:                           | 1977                                                                                               |
| Parking                               | 100 Surface Stalls are available<br>Ratio of 3.51/1,000 SF                                         |
| 2018 Estimated<br>Operating Cost/Tax: | \$1.19 Operating<br><u>\$2.76Tax</u><br>\$3.75 PSF                                                 |
| Lease Rate:                           | \$9.00 PSF net office<br>\$4.75 PSF net warehouse<br>\$0.65 PSF outside yard                       |

#### AMENITIES

- > (9) Dock doors/(6) with load levers
- > (1) Drive-in door
- > 2.15 acres of fenced yard
- > I-1 Zoning
- > Great access to freeways and downtown St. Paul
- > Ample surface parking
- > Local owner/management
- > Air-conditioned warehouse
- > Common area conference room
- > Walking distance to Harriet Island
- > Sprinklered