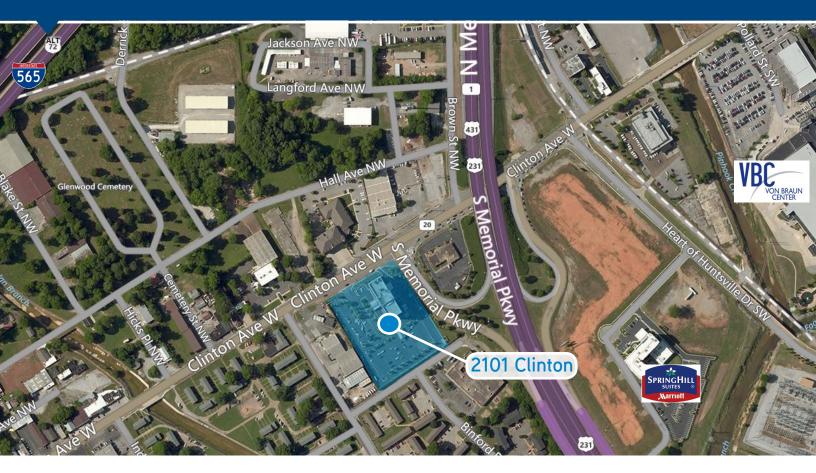

### LOCATION

Located at the intersection of Clinton Avenue and Memorial Parkway in Huntsville's downtown SBA HUBZone, 2101 Clinton Avenue is one of the most visible complexes in Huntsville. The property has direct access to Memorial Parkway via Clinton Avenue with close proximity to Interstate I-565. Madison County Courthouse is less than a mile away.