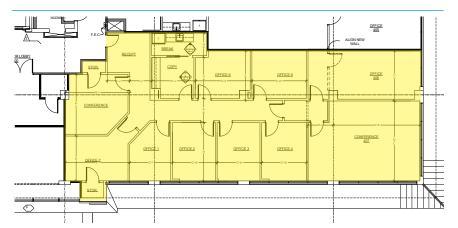

## FLOOR PLAN

### AVAILABILITY

| Suite | Available Space (SF) | Rate (per SF) |  |
|-------|----------------------|---------------|--|
| 401   | 3,199                | \$ 18.95      |  |