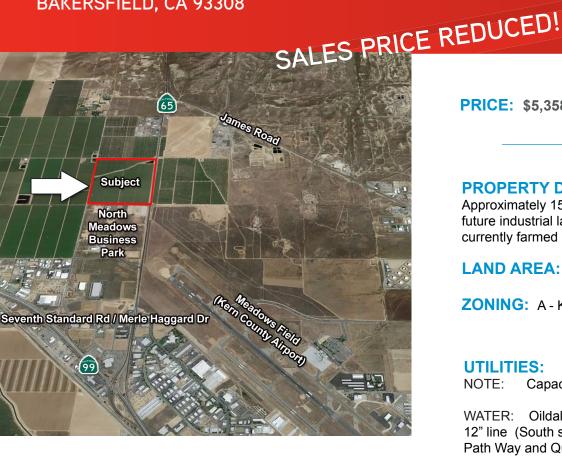

## HIGHWAY 65 & IMPERIAL AVENUE

BAKERSFIELD, CA 93308

LOCATION:

Located in North Bakersfield, County of Kern, at Highway 65 (Porterville Highway) and Imperial Avenue. Conveniently near Bakersfield's new \$16 million dollar William Thomas International Airport Terminal. Existing businesses in close proximity include: Schlumberger, Pape'Kenworth, Kelly Pipe, Key Energy, Advanced Industrial Services, Gazelle Transportation, KimRay Inc., Cognito Motorsports, Associated Builders and Contractors, Western Veg Produce and Car Quest.

#### **ACCESS:**

The property has access and frontage out to Highway 65 and Imperial Avenue.

PRICE: \$5,358,150.00 (\$35,000 per acre)

#### PROPERTY DESCRIPTION:

Approximately 153.03 acres of undeveloped future industrial land. The property is currently farmed in Thompson Seedless Grapes.

LAND AREA: 153.03 acres

**ZONING:** A - Kern County (Agricultural)