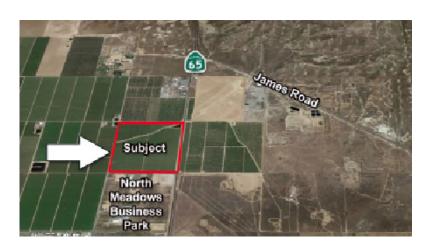

## HIGHWAY 65 & IMPERIAL AVENUE

BAKERSFIELD, CA 93308

LOCATION:

Located in North Bakersfield, County of Kern, at Highway 65 (Porterville Highway) and Imperial Avenue. Conveniently near Bakersfield's new \$16 million dollar William Thomas International Airport Terminal. Existing businesses in close proximity include: Schlumberger, Pape'Kenworth, Kelly Pipe, Key Energy, Advanced Industrial Services, Gazelle Transportation, KimRay Inc., Cognito Motorsports, Associated Builders and Contractors, Western Veg Produce and Car Quest.

#### PROPERTY DESCRIPTION:

Approximately 153.03 acres of undeveloped future industrial land. The property is currently farmed in Thompson Seedless Grapes.

LAND AREA: 153.03 acres

**ZONING:** A - Kern County (Agricultural)