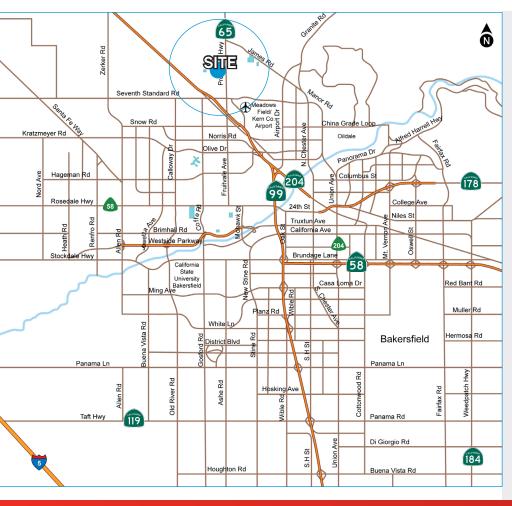

## HIGHWAY 65 & IMPERIAL AVENUE

BAKERSFIELD, CA 93308

LOCATION:

Located in North Bakersfield, County of Kern, at Highway 65 (Porterville Highway) and Imperial Avenue. Conveniently near Bakersfield's new \$16 million dollar William Thomas International Airport Terminal. Existing businesses in close proximity include: Schlumberger, Pape'Kenworth, Kelly Pipe, Key Energy, Advanced Industrial Services, Gazelle Transportation, KimRay Inc., Cognito Motorsports, Associated Builders and Contractors, Western Veg Produce and Car Quest.

#### **ACCESS:**

The property has access and frontage out to Highway 65 and Imperial Avenue.

PRICE: \$5,358,150.00 (\$35,000 per acre)

#### **UTILITIES:**

Capacity to be verified with utility provider NOTE:

WATER: Oildale Mutual Water District 12" line (South side Imperial Avenue between Flight Path Way and Quinn Road

DEEP WELL TURBINE: 980' well, split at 640' 1,275 GPM

SEWER: North of the River Sanitation District 8" line (Quinn Road and Imperial Avenue)

GAS: Southern California Gas Company 4" line (Imperial Avenue and Flight Path Way)

TELEPHONE: AT&T

(Quinn Road and Imperial Avenue)

**ELECTRIC:** PG&E

(South side of Imperial Avenuue, between Quinn

Road and Highway 65)

STORM DRAINAGE: Retension basin would need to be constructed.