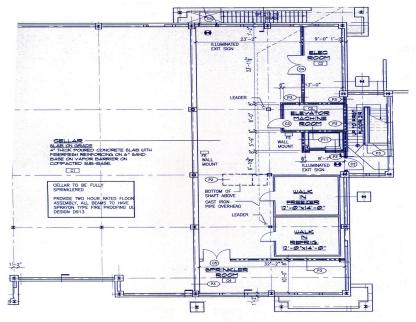

ce:\$30.00 PSF/NNNTaxes:\$7.43 PSFSublease Term:Flexible

## Comments

- > Come share this unique prime location with Suffolk OTB's busiest racing forum
- > Long Island Expressway exposure
- > Located in the premier Industrial/Business Hauppauge Park
- > ADA compliant elevator; 3,000 lb. capacity freight lift
- > Ample car parking
- > +/- 5,000 SF basement not included in square footage

JASON MAIETTA 516 284 3410 | DIRECT DIAL LONG ISLAND, NY jason.maietta@colliers.com TOMMY ROSATI 516 284 3457 | DIRECT DIAL LONG ISLAND, NY tommy.rosati@colliers.com COLLIERS INTERNATIONAL 1981 Marcus Avenue, Suite E104 Lake Success, NY 11042 T. 516 328 6500 F. 516 328 6749 www.colliers.com

# FOR LEASE > RESTAURANT SPACE 690 Motor Parkway

#### HAUPPAUGE, NY

#### First Floor



#### <u>Cellar Floor</u>





## Exclusive Agent Contact Us

JASON MAIETTA 516 284 3410 | DIRECT DIAL LONG ISLAND, NY jason.maietta@colliers.com

TOMMY ROSATI 516 284 3457 | DIRECT DIAL LONG ISLAND, NY tommy.rosati@colliers.com

COLLIERS INTERNATIONAL 1981 Marcus Avenue, Suite E104 Lake Success, NY 11042 T. 516 328 6500 F. 516 328 6749

www.colliers.com



Although all information furnished regarding property for sale, rental or financing is from sources deemed reliable such information has not been verified and no express representation is made nor is any to be implied as to the accuracy thereof, and it is submitted subject to errors, omissions, change of price, rental or other conditions prior sale, lease or financing or withdrawal without notice.