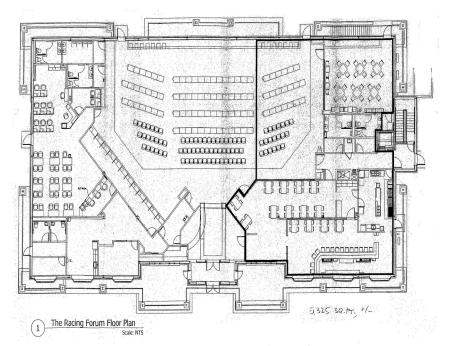

|

Asking Lease Price:\$30.00 PSF/NNNTaxes:\$7.43 PSFSublease Term:Flexible

## Comments

- > Come share this unique prime location with Suffolk OTB's busiest racing forum
- > Long Island Expressway exposure
- > Located in the premier Industrial/Business Hauppauge Park
- > ADA compliant elevator; 3,000 lb. capacity freight lift
- > Ample car parking
- > +/- 5,000 SF basement not included in square footage

JASON MAIETTA 516 284 3410 | DIRECT DIAL LONG ISLAND, NY jason.maietta@colliers.com TOMMY ROSATI 516 284 3457 | DIRECT DIAL LONG ISLAND, NY tommy.rosati@colliers.com COLLIERS INTERNATIONAL 1981 Marcus Avenue, Suite E104 Lake Success, NY 11042 T. 516 328 6500 F. 516 328 6749 www.colliers.com

# FOR LEASE > RESTAURANT SPACE 690 Motor Parkway

#### HAUPPAUGE, NY

#### First Floor



#### <u>Cellar Floor</u>





## Exclusive Agent Contact Us

JASON MAIETTA 516 284 3410 | DIRECT DIAL LONG ISLAND, NY jason.maietta@colliers.com

TOMMY ROSATI 516 284 3457 | DIRECT DIAL LONG ISLAND, NY tommy.rosati@colliers.com

COLLIERS INTERNATIONAL 1981 Marcus Avenue, Suite E104 Lake Success, NY 11042 T. 516 328 6500 F. 516 328 6749

www.colliers.com



Although all information furnished regarding property for sale, rental or financing is from sources deemed reliable such information has not been verified and no express representation is made nor is any to be implied as to the accuracy thereof, and it is submitted subject to errors, omissions, change of price, rental or other conditions prior sale, lease or financing or withdrawal without notice.