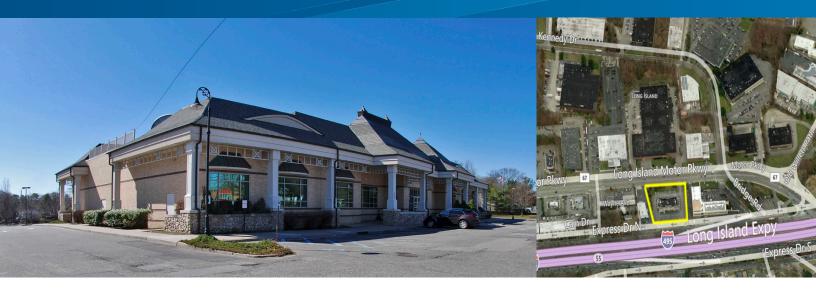

# FOR SUBLEASE > RESTAURANT SPACE 690 Motor Parkway

HAUPPAUGE, NY

#### 690 Motor Pkwy > Details

| Space Available: | +/- 5,325 SF             |
|------------------|--------------------------|
| Plot Size:       | +/- 2.78 Acres           |
| Use:             | Restaurant with Full Bar |
| Sprinklers:      | Yes                      |

## Comments

- > Come share this unique prime location with Suffolk OTB's busiest racing forum
- > Long Island Expressway exposure
- > Located in the premier Industrial/Business Hauppauge Park
- > ADA compliant elevator; 3,000 lb. capacity freight lift
- > Ample car parking
- > +/- 5,000 SF basement not included in square footage