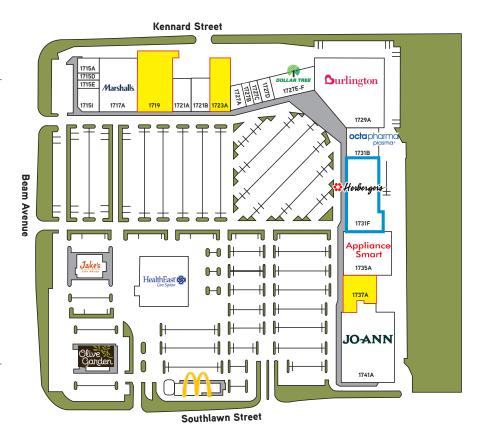

#### FOR LEASE

- > Suite 1719 22,294 SF
- > Suite 1737A 11,285 SF
- > Suite 1723A 12,600 SF
- > Suite 1731F 27,005 SF (Leased but Available)

#### SITF PLAN

| SUITE   | TENANT                                    | SQ FT   |
|---------|-------------------------------------------|---------|
| 1715A   | Bamboo Restaurant                         | 3,008   |
| 1715D   | Liberty Oxygen & Home Care                | 1,195   |
| 1715E   | Miracle Ear                               | 1,374   |
| 1717A   | Catherines Store                          | 5,001   |
| 1717A   | Marshalls                                 | 27,000  |
| 1719    | Available                                 | 22,294  |
| 1721A   | Lakeshore Learning                        | 7,260   |
| 1721B   | Home Choice                               | 6,526   |
| 1723A   | Available                                 | 12,600  |
| 1727A   | AAA Minnesota/Iowa                        | 3,062   |
| 1727B   | Yahweh Laundry                            | 2,240   |
| 1727C   | Sally Beauty                              | 1,788   |
| 1727D   | America's Best Eyeglasses                 | 3,269   |
| 1727E-F | Dollar Tree                               | 12,897  |
| 1729A   | Burlington Coat Factory                   | 50,000  |
| 1731B   | Octapharma                                | 12,113  |
| 1731F   | Herberger's Outlet (Leased but Available) | 27,005  |
| 1735A   | ApplianceSmart                            | 24,310  |
| 1737A   | Available                                 | 11,285  |
| 1741A   | Jo-Ann Stores                             | 44,992  |
|         |                                           | 278,347 |