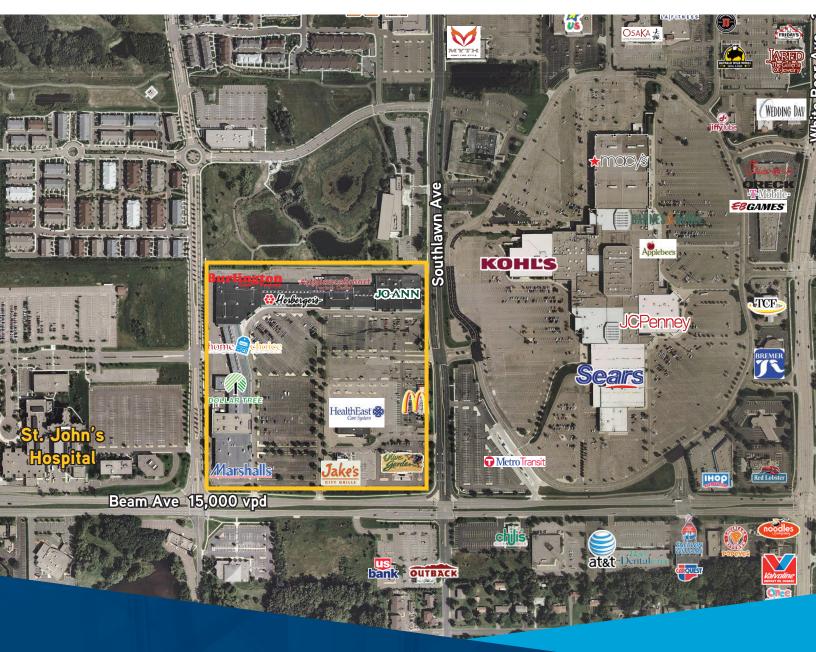

#### SITE INFORMATION

Location ......SEQ Beam Ave & Southlawn Dr | Maplewood, MN 55109

Description ......Community Center Retail

Center GLA.....278,347 SF

#### **FEATURES**

- > Located adjacent to Maplewood Regional Mall
- > Junior box opportunity
- > Co-tenants include Marshal's, Herberger's, Burlington and JoAnn

#### FOR LEASE

- > Suite 1719 22,294 SF
- > Suite 1737A 11,285 SF
- > Suite 1723A 12,600 SF
- > Suite 1731F 27,005 SF (Leased but Available)

#### SITF PLAN

| SUITE   | TENANT                                    | SQ FT   |
|---------|-------------------------------------------|---------|
| 1715A   | Bamboo Restaurant                         | 3,008   |
| 1715D   | Liberty Oxygen & Home Care                | 1,195   |
| 1715E   | Miracle Ear                               | 1,374   |
| 1717A   | Catherines Store                          | 5,001   |
| 1717A   | Marshalls                                 | 27,000  |
| 1719    | Available                                 | 22,294  |
| 1721A   | Lakeshore Learning                        | 7,260   |
| 1721B   | Home Choice                               | 6,526   |
| 1723A   | Available                                 | 12,600  |
| 1727A   | AAA Minnesota/Iowa                        | 3,062   |
| 1727B   | Yahweh Laundry                            | 2,240   |
| 1727C   | Sally Beauty                              | 1,788   |
| 1727D   | America's Best Eyeglasses                 | 3,269   |
| 1727E-F | Dollar Tree                               | 12,897  |
| 1729A   | Burlington Coat Factory                   | 50,000  |
| 1731B   | Octapharma                                | 12,113  |
| 1731F   | Herberger's Outlet (Leased but Available) | 27,005  |
| 1735A   | ApplianceSmart                            | 24,310  |
| 1737A   | Available                                 | 11,285  |
| 1741A   | Jo-Ann Stores                             | 44,992  |
|         |                                           | 278,347 |

#### **AREA TENANTS**

- Macy's
  Sam's Club
  Toys "R" Us
  Burlington
  Kohl's
  JCPenney
  DSW
  Jo-Ann
- Michael'sBest BuyLA FitnessSears
- > HealthEast
  > St. John's Hospital
- CostcoHobby LobbyMarshall's
- Herberger'sCub Foods
- > Ashley Furniture
- > Barnes and Noblev