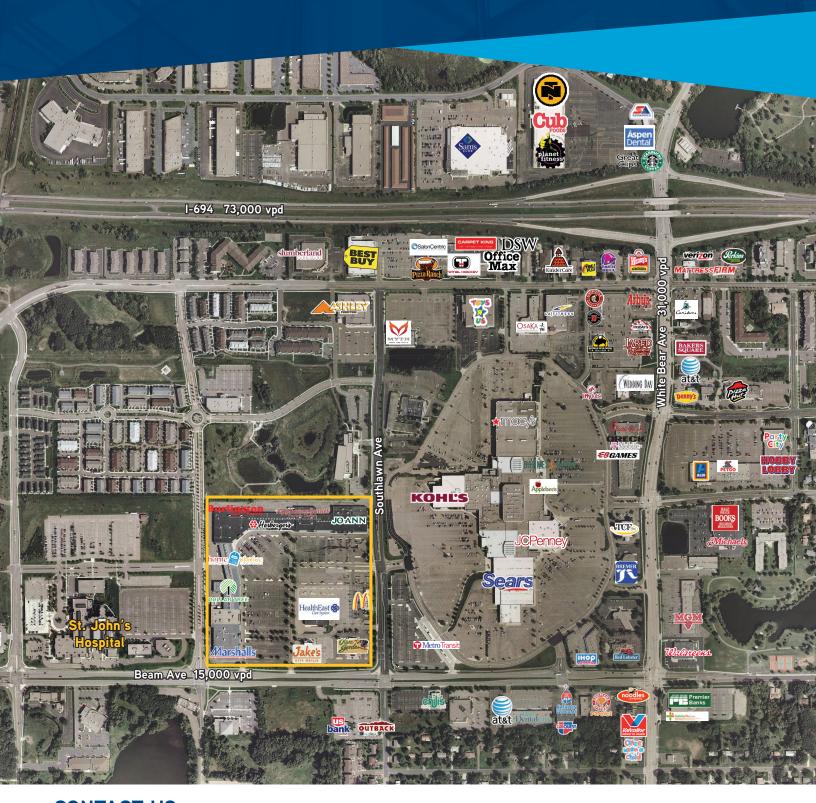

## **BIRCH RUN STATION**

Beam Ave & Southlawn Dr | Maplewood, MN 55109

#### SITE INFORMATION

Location ......SEQ Beam Ave & Southlawn Dr | Maplewood, MN 55109

Description ......Community Center Retail

Center GLA.....278,347 SF

#### **FEATURES**

- > Located adjacent to Maplewood Regional Mall
- > Junior box opportunity
- > Co-tenants include Marshal's, Herberger's, Burlington and JoAnn

#### **AREA TENANTS**

- Macy's
  Sam's Club
  Toys "R" Us
  Burlington
  Kohl's
  JCPenney
  DSW
  Jo-Ann
- Michael'sBest BuyLA FitnessSears
- > HealthEast
  > St. John's Hospital
- CostcoHobby LobbyMarshall's
- Herberger'sCub Foods
- > Ashley Furniture
- > Barnes and Noblev