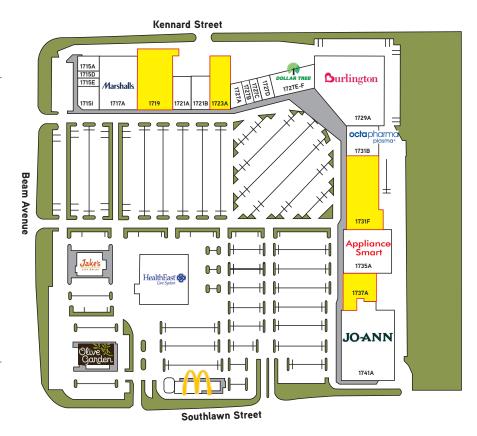

#### FOR LEASE

- > Suite 1719 22,294 SF
- > Suite 1737A 11,285 SF
- > Suite 1723A 12,600 SF
- > Suite 1731F 27,005 SF

#### SITF PLAN

| SUITE   | TENANT                     | SQ FT   |
|---------|----------------------------|---------|
| 1715A   | Bamboo Restaurant          | 3,008   |
| 1715D   | Liberty Oxygen & Home Care | 1,195   |
| 1715E   | Miracle Ear                | 1,374   |
| 1717A   | Catherines Store           | 5,001   |
| 1717A   | Marshalls                  | 27,000  |
| 1719    | Available                  | 22,294  |
| 1721A   | Lakeshore Learning         | 7,260   |
| 1721B   | Home Choice                | 6,526   |
| 1723A   | Available                  | 12,600  |
| 1727A   | AAA Minnesota/Iowa         | 3,062   |
| 1727B   | Yahweh Laundry             | 2,240   |
| 1727C   | Sally Beauty               | 1,788   |
| 1727D   | America's Best Eyeglasses  | 3,269   |
| 1727E-F | Dollar Tree                | 12,897  |
| 1729A   | Burlington Coat Factory    | 50,000  |
| 1731B   | Octapharma                 | 12,113  |
| 1731F   | Available                  | 27,005  |
| 1735A   | ApplianceSmart             | 24,310  |
| 1737A   | Available                  | 11,285  |
| 1741A   | Jo-Ann Stores              | 44,992  |
|         |                            | 278,347 |