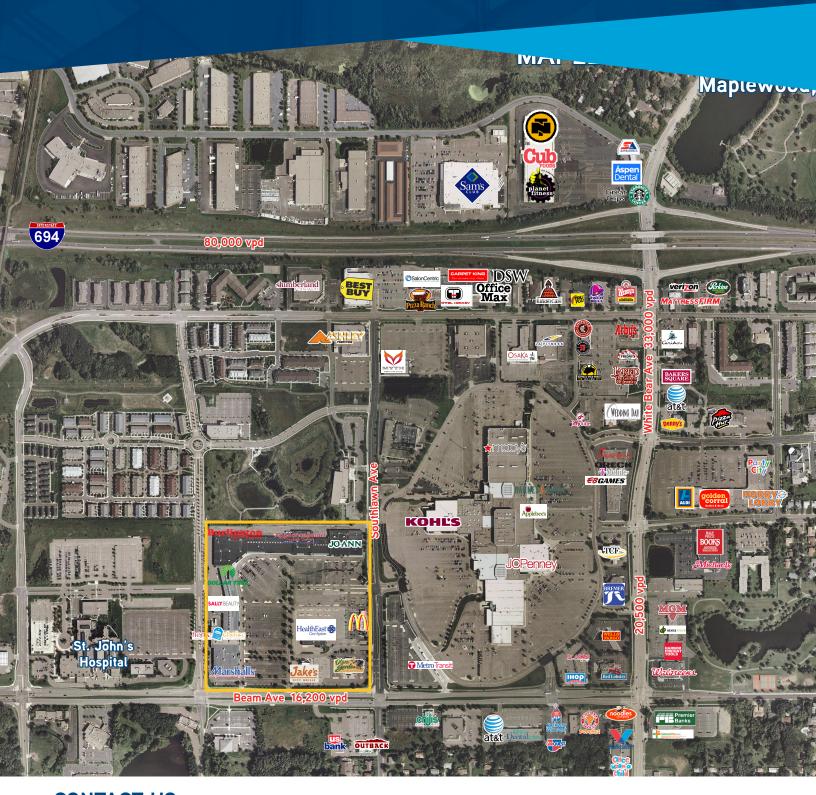

#### **FEATURES**

- > Located adjacent to Maplewood Regional Mall
- > Junior box opportunity
- > Co-tenants include Marshal's, Burlington and JoAnn

#### AREA TENANTS

- > Macy's
- > Sam's Club > JCPenney > Toys "R" Us > DSW
- > Burlington
  - > Cub Foods > Best Buy > Sears
- > LA Fitness
- > HealthEast > St. John's Hospital

> Kohl's

> Jo-Ann

- Costco
- > Hobby Lobby
- > Marshall's
- > Michael's
- > Ashley Furniture
- > Barnes and Noble

#### TRAFFIC COUNTS

Beam Avenue...... 15,000 cars per day 