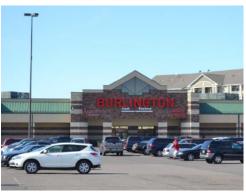

#### **FEATURES**

- > Located adjacent to Maplewood Regional Mall
- > Junior box opportunity
- > Co-tenants include Marshal's, Burlington and JoAnn

#### SITF PLAN

| SUITE   | TENANT                     | SQ FT   |
|---------|----------------------------|---------|
| 1715A   | Bamboo Restaurant          | 3,008   |
| 1715D   | Liberty Oxygen & Home Care | 1,195   |
| 1715E   | Miracle Ear                | 1,374   |
| 1717A   | Catherines Store           | 5,001   |
| 1717A   | Marshalls                  | 27,000  |
| 1719    | Available                  | 22,294  |
| 1721A   | Lakeshore Learning         | 7,260   |
| 1721B   | Home Choice                | 6,526   |
| 1723A   | Available                  | 12,600  |
| 1727A   | AAA Minnesota/Iowa         | 3,062   |
| 1727B   | Yahweh Laundry             | 2,240   |
| 1727C   | Sally Beauty               | 1,788   |
| 1727D   | America's Best Eyeglasses  | 3,269   |
| 1727E-F | Dollar Tree                | 12,897  |
| 1729A   | Burlington Coat Factory    | 50,000  |
| 1731B   | Octapharma                 | 12,113  |
| 1731F   | Available                  | 27,005  |
| 1735A   | ApplianceSmart             | 24,310  |
| 1737A   | Available                  | 11,285  |
| 1741A   | Jo-Ann Stores              | 44,992  |
|         |                            | 278,347 |