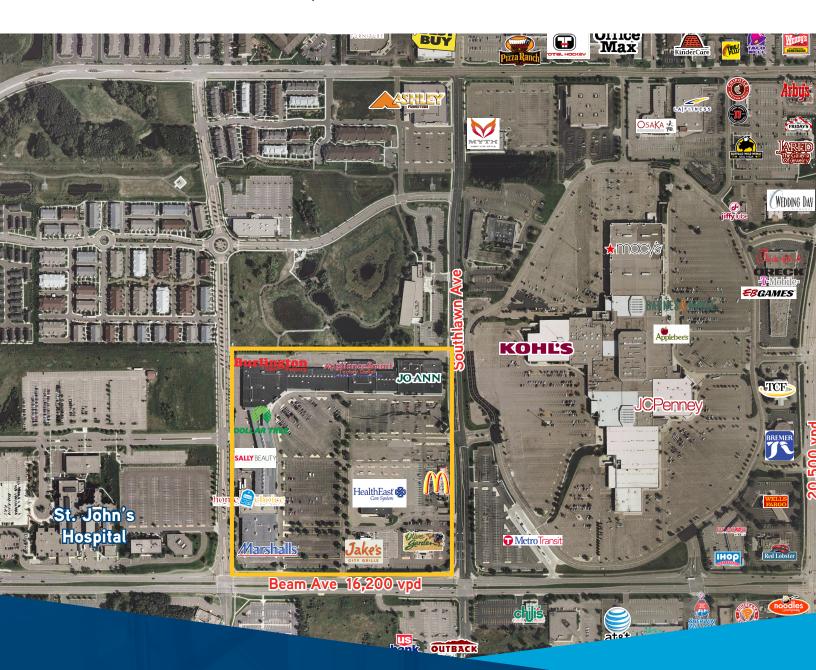

#### **FEATURES**

- > Located adjacent to Maplewood Regional Mall
- > Junior box opportunity
- > Co-tenants include Marshal's, Burlington and JoAnn

#### TRAFFIC COUNTS

Beam Avenue...... 15,000 cars per day 

#### AREA TENANTS

- > Macy's
- > Sam's Club > JCPenney > Toys "R" Us > DSW
- > Burlington
  - > Cub Foods > Best Buy > Sears
- > LA Fitness
- > HealthEast > St. John's Hospital

> Kohl's

> Jo-Ann

- Costco
- > Hobby Lobby
- > Marshall's
- > Michael's
- > Ashley Furniture
- > Barnes and Noble

<sup>\*</sup>Source: Minnesota Department of Transportation 2014 Study Averages are per day total cars