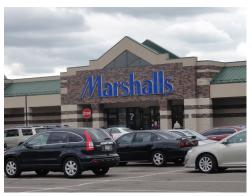

#### **FEATURES**

- > Located adjacent to Maplewood Regional Mall
- > Junior box opportunity
- > Co-tenants include Marshal's, Burlington and JoAnn

#### SITF PLAN

| SUITE   | TENANT                     | SQ FT   |
|---------|----------------------------|---------|
| 1715A   | Bamboo Restaurant          | 3,008   |
| 1715D   | Liberty Oxygen & Home Care | 1,195   |
| 1715E   | Miracle Ear                | 1,374   |
| 1717A   | Catherines Store           | 5,001   |
| 1717A   | Marshalls                  | 27,000  |
| 1719    | Available                  | 22,294  |
| 1721A   | Lakeshore Learning         | 7,260   |
| 1721B   | Home Choice                | 6,526   |
| 1723A   | Available                  | 12,600  |
| 1727A   | AAA Minnesota/Iowa         | 3,062   |
| 1727B   | Yahweh Laundry             | 2,240   |
| 1727C   | Sally Beauty               | 1,788   |
| 1727D   | America's Best Eyeglasses  | 3,269   |
| 1727E-F | Dollar Tree                | 12,897  |
| 1729A   | Burlington Coat Factory    | 50,000  |
| 1731B   | Octapharma                 | 12,113  |
| 1731F   | Available                  | 27,005  |
| 1735A   | ApplianceSmart             | 24,310  |
| 1737A   | Available                  | 11,285  |
| 1741A   | Jo-Ann Stores              | 44,992  |
|         |                            | 278,347 |