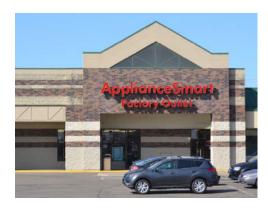

#### SITF PLAN

| SUITE   | TENANT                     | SQ FT   |
|---------|----------------------------|---------|
| 1715A   | Bamboo Restaurant          | 3,008   |
| 1715D   | Liberty Oxygen & Home Care | 1,195   |
| 1715E   | Miracle Ear                | 1,374   |
| 1717A   | Catherines Store           | 5,001   |
| 1717A   | Marshalls                  | 27,000  |
| 1719    | Available                  | 22,294  |
| 1721A   | Lakeshore Learning         | 7,260   |
| 1721B   | Home Choice                | 6,526   |
| 1723A   | Available                  | 12,600  |
| 1727A   | AAA Minnesota/Iowa         | 3,062   |
| 1727B   | Yahweh Laundry             | 2,240   |
| 1727C   | Sally Beauty               | 1,788   |
| 1727D   | America's Best Eyeglasses  | 3,269   |
| 1727E-F | Dollar Tree                | 12,897  |
| 1729A   | Burlington Coat Factory    | 50,000  |
| 1731B   | Octapharma                 | 12,113  |
| 1731F   | Available                  | 27,005  |
| 1735A   | ApplianceSmart             | 24,310  |
| 1737A   | Available                  | 11,285  |
| 1741A   | Jo-Ann Stores              | 44,992  |
|         |                            | 278,347 |