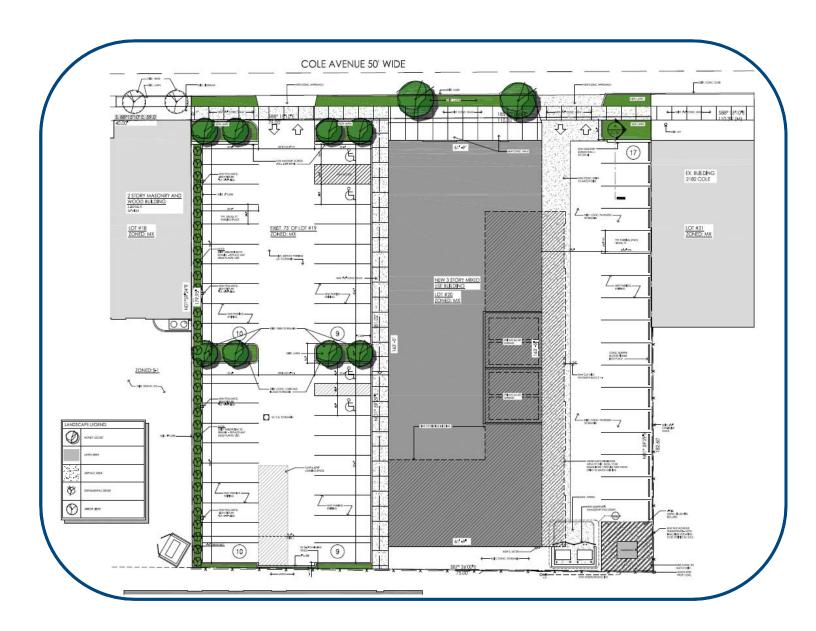

# BIRMINGHAM DEVELOPMENT OPPORTUNITY



2010 COLE STREET | BIRMINGHAM, MICHIGAN



# PROMINENT BIRMINGHAM ADDRESS

# > PROPERTY HIGHLIGHTS

- 50 Feet of Cole Street Frontage
- 0.77 Acre Parcel
- Zoned Mixed Use
- Join Birmingham's Bustling Community

#### **COLLIERS INTERNATIONAL**

2 Corporate Drive | Suite 300 Southfield, Michigan 48076

## For More Information Call:

### **GREG BOCKART**

PHONE **248 540 1000** EXT **1874** EMAIL **greg.bockart@colliers.com** 

colliers.com/detroit









# **BIRMINGHAM DEVELOPMENT OPPORTUNITY**



2010 COLE STREET | BIRMINGHAM, MICHIGAN

# > PROPERTY PHOTOS





# **BIRMINGHAM DEVELOPMENT OPPORTUNITY**



2010 COLE STREET | BIRMINGHAM, MICHIGAN

### > SITE PLAN





# **BIRMINGHAM DEVELOPMENT OPPORTUNITY**



2010 COLE STREET | BIRMINGHAM, MICHIGAN

### > SITE PLAN





PHONE 248 540 1000 EXT 1874 EMAIL greg.bockart@colliers.com



#### **COLLIERS INTERNATIONAL**

# BIRMINGHAM DEVELOPMENT OPPORTUNITY



2010 COLE STREET | BIRMINGHAM, MICHIGAN

### > BIRD'S EYE VIEW



GREG BOCKART

PHONE 248 540 1000 EXT 1874 EMAIL greg.bockart@colliers.com



COLLIERS INTERNATIONAL
2 Corporate Dr. | Suite 300

2 Corporate Dr. | Suite 300 Southfield, Michigan 48076

# **BIRMINGHAM DEVELOPMENT OPPORTUNITY**



2010 COLE STREET | BIRMINGHAM, MICHIGAN

### > AERIAL MAP





# **BIRMINGHAM DEVELOPMENT OPPORTUNITY**



2010 COLE STREET | BIRMINGHAM, MICHIGAN

### > MAP



GREG BOCKART

PHONE 248 540 1000 EXT 1874 EMAIL greg.bockart@colliers.com



### **COLLIERS INTERN