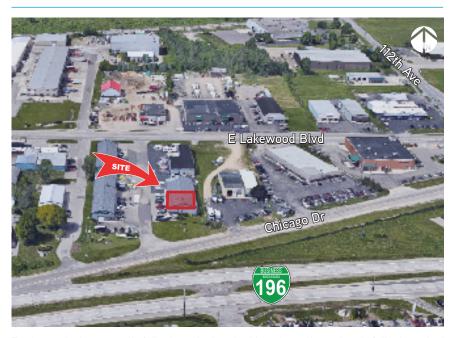

### AERIAL PHOTO

This document has been prepared by Colliers International for advertising and general information only. Colliers International makes no guarantees, representations or warranties of any kind, expressed or implied, regarding the information including, but not limited to, warranties of content, accuracy and reliability. Any interested party should undertake their own inquiries as to the accuracy of the information. Colliers International excludes unequivocally all inferred or implied terms, conditions and warranties arising out of this document and excludes all liability for loss and damages arising there from. This publication is the copyrighted property of Colliers International and/or its licensor(s). ©2016. All rights reserved.

## 11322 & 11324 East Lakewood Blvd Holland, MI 49424

Great investment opportunity on the north side of Holland. The units have frontage on Chicago Drive and access from both Chicago Drive and Lakewood Blvd. Front unit built out with a nice showroom or office space and shop or storage space. The second unit consists of a small office and shop or storage space. Both units are leased through the spring of 2020 to a quality tenant. Contact an agent today!

### SUITE AMENITIES

- > Neighboring Businesses: Mark's Detailing Specialist, Shoreline Pest & Wildlife Control, In Tune Imports, Wyrick Auto Sales & Leasing, Canvas Innovations, Wallgreens
- > Easy access from E Lakewood Blvd
- > Currently leased
- > 1 overhead door
- > Signage on Chicago Drive
- > 2 front units combined
- > Great visibility from Chicago Drive