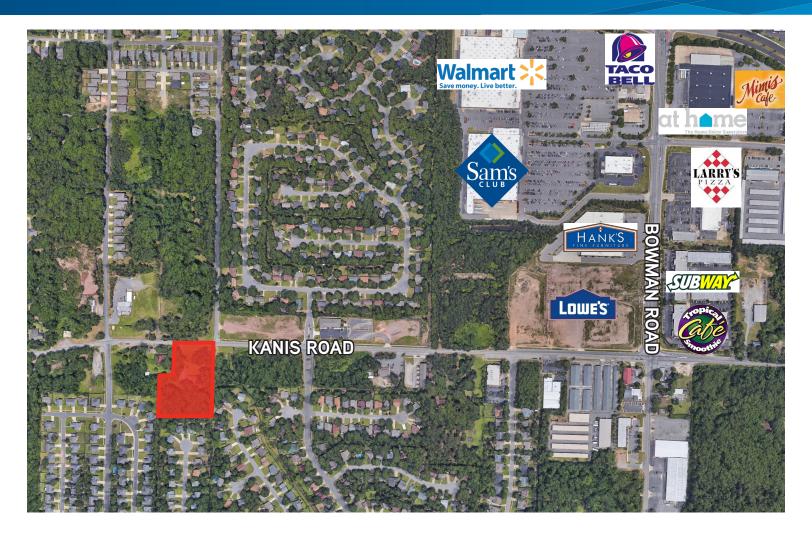

# FOR SALE > KANIS LAND 12807 Kanis Road, Little Rock, AR 72211

#### Site Features

- > Located just west of Bowman and Kanis Roads intersection
- > Traffic count: approx. 14,000 vehicles per day on Kanis Road

Colliers

## AERIAL