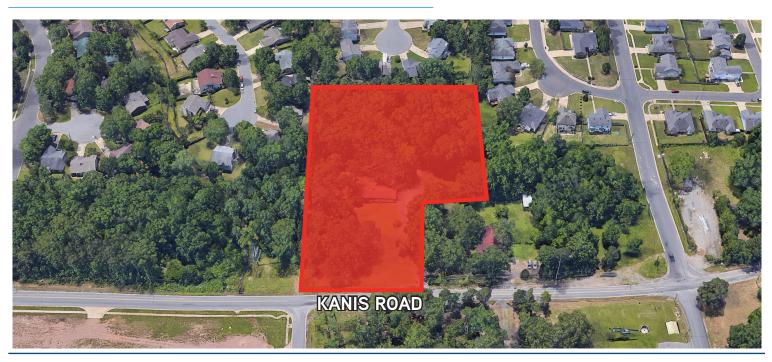

# FOR SALE > KANIS LAND 12807 Kanis Road, Little Rock, AR 72211

#### Site Size

- > +/- 2.85 acres
- > Building size: 1,750 SF