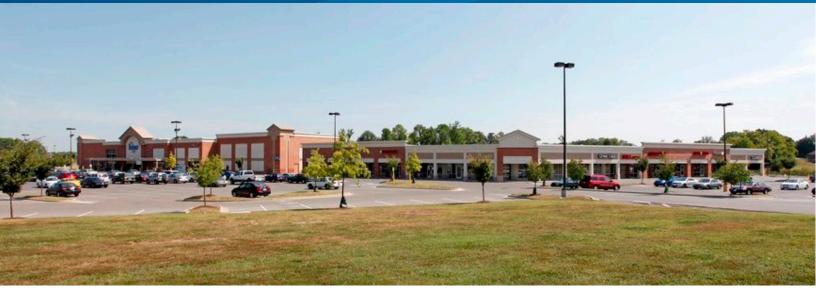

# Rutherford Crossing

2044 LASCASSAS PIKE, MURFREESBORO, TN 37128

## **Building Amenities**

- > 89,899 SF Kroger Anchored Shopping Center
- > 1,400 to 3,119 SF available for lease
- Located at the signalized corner of N Rutherford Blvd & Lascassas Pike
- Within 2 miles of MTSU (Middle Tennessee State University with 24,000+ students)
- > Signalized entrance on N Rutherford Blvd
- Traffic count: 21,554 VPD on N Rutherford Boulevard
- Population in excess of 60,600 within 3 mile radius