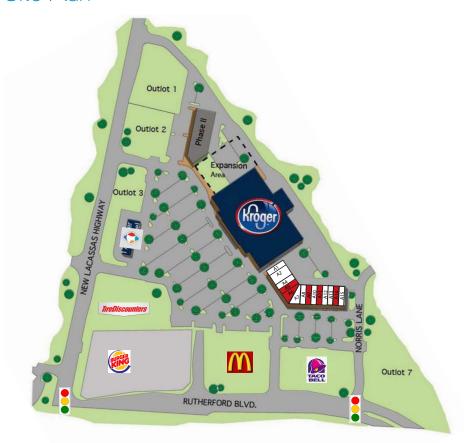

#### Site Plan

#### **Tenants**

| SUITE                | TENANT                   | SF     |  |
|----------------------|--------------------------|--------|--|
|                      | Kroger                   | 67,875 |  |
| A1                   | Murfreesboro Medical     | 1,400  |  |
| A2                   | Nails So Happy           | 2,800  |  |
| A4                   | Murfreesboro Dermatology | 1,400  |  |
| A5                   | AVAILABLE 1,40           |        |  |
| A6                   | AVAILABLE                | 1,719  |  |
| A7                   | LearningRx               | 1,766  |  |
| A8                   | Great Clips              | 1,400  |  |
| A9                   | AVAILABLE                | 1,400  |  |
| A10                  | China Panda              | 1,400  |  |
| A11                  | AVAILABLE                | 1,400  |  |
| A12                  | Helen's Hot Chicken      | 1,400  |  |
| A13                  | State Farm Insurance     | 1,400  |  |
| A14                  | AVAILABLE                | 1,400  |  |
| A15                  | Rutherford Cleaners      | 1,400  |  |
| 2016 NNN = \$3.32/SF |                          |        |  |