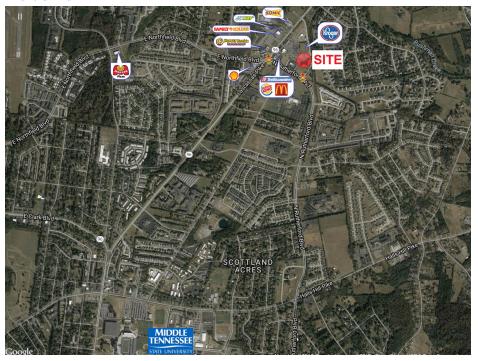

### Location

## **Building Amenities**

- > 89,899 SF Kroger Anchored Shopping Center
- > 1,400 to 3,119 SF available for lease
- Located at the signalized corner of N Rutherford Blvd & Lascassas Pike
- Within 2 miles of MTSU (Middle Tennessee State University with 24,000+ students)
- > Signalized entrance on N Rutherford Blvd
- Traffic count: 21,554 VPD on N Rutherford Boulevard
- Population in excess of 60,600 within 3 mile radius