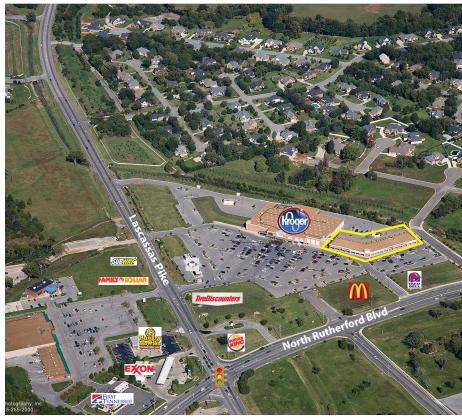

### Location

## **Building Amenities**

- > 89,899 SF Kroger Anchored Shopping Center
- > 1,400 to 3,119 SF available for lease
- Located at the signalized corner of N Rutherford Blvd & Lascassas Pike
- Within 2 miles of MTSU (Middle Tennessee State University with 24,000+ students)
- > Signalized entrance on N Rutherford Blvd
- Traffic count: 21,554 VPD on N Rutherford Boulevard
- Population in excess of 60,600 within 3 mile radius