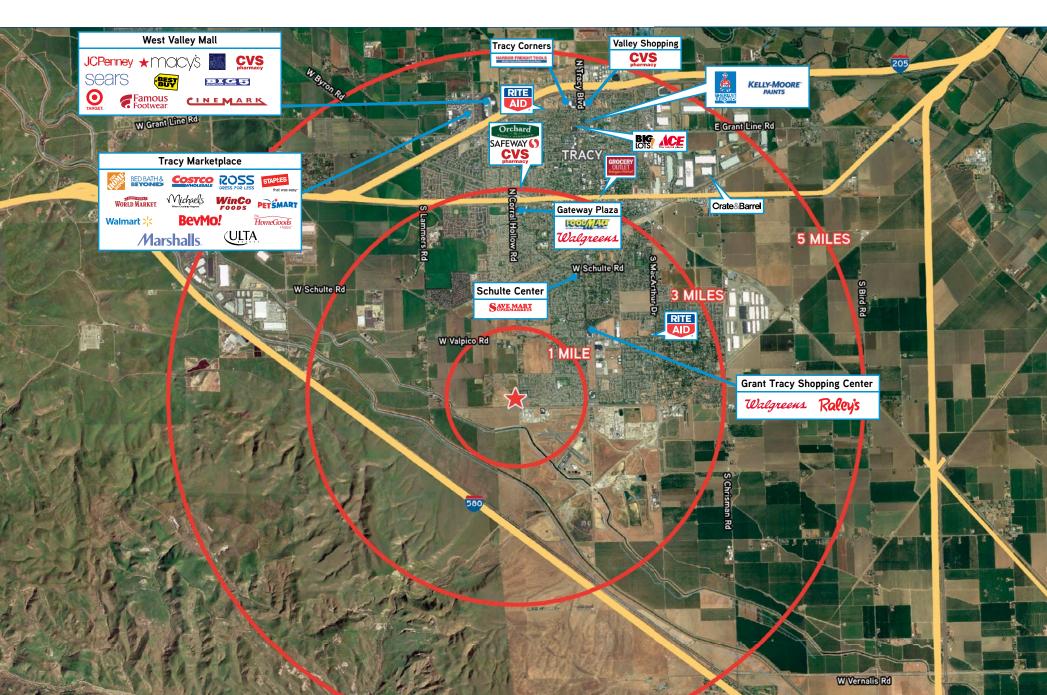

Colliers

**±41,300 AADT** Corral Hollow Rd At Interstate 580

205

## DEVELOP IN A TRAFFIC HOTSPOT