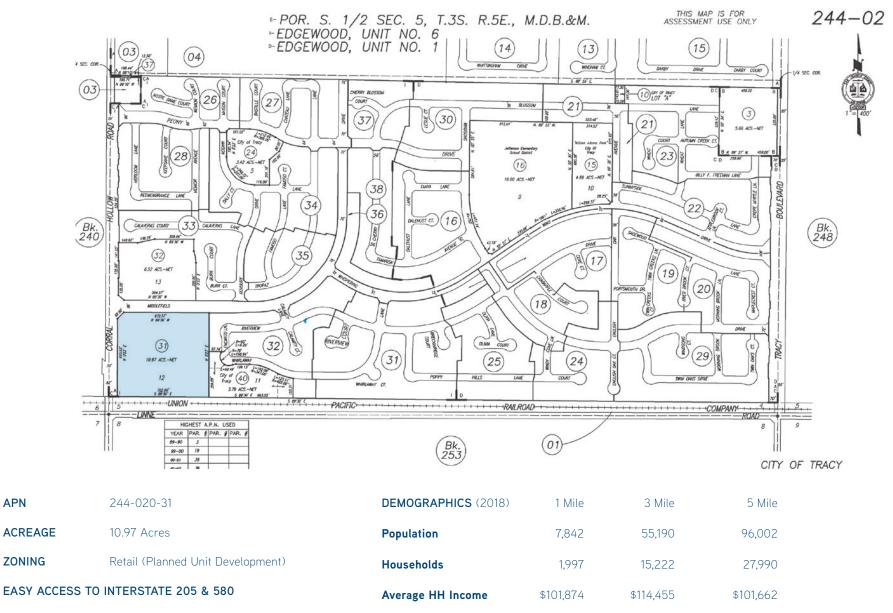

APN

DEVELOP IN A TRAFFIC HOTSPOT

DEBORAH PERRY 925 279 4650 deborah.perry@colliers.com CA License No. 01236931

FOR SALE > ±10.97 ACRES ZONED RETAIL > CORRAL HOLLOW RD AT MIDDLEFIELD DRIVE, TRACY, CA

FOR SALE > ±10.97 ACRES ZONED RETAIL > CORRAL HOLLOW RD AT MIDDLEFIELD DRIVE, TRACY, CA