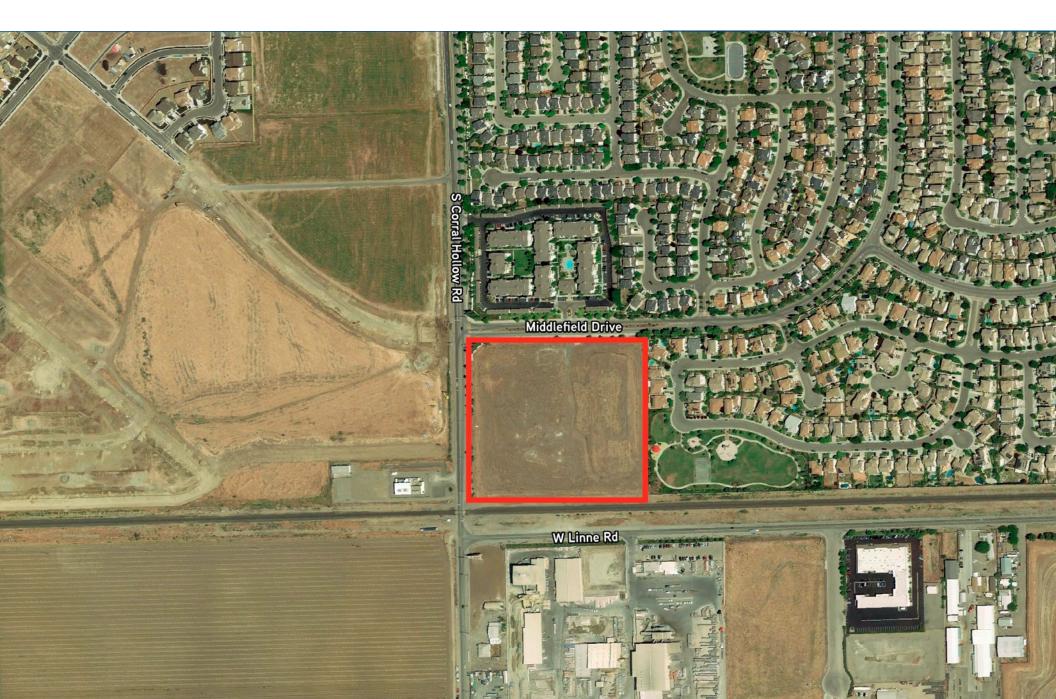

## ±10.97 AC SITE

DOWNTOW

TRACY

Tith ST

VALEICO-ROAD

FOR SALE > ±10.97 ACRES ZONED RETAIL > CORRAL HOLLOW RD AT MIDDLEFIELD DRIVE, TRACY, CA