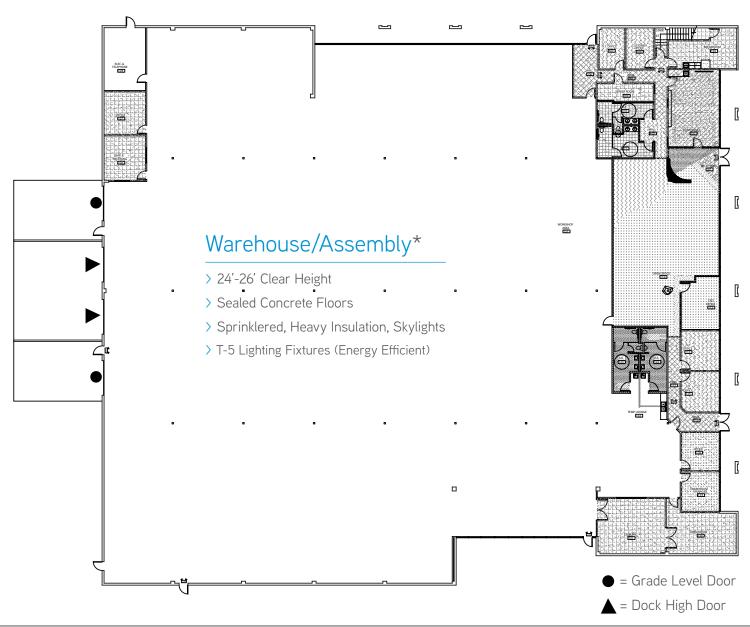

# 7700 Arroyo Circle Gilroy, CA

FOR LEASE | ±40,083 SQUARE FEET | MFG/R&D/WAREHOUSE BUILDING

- > ±40,083 SF Freestanding Building
- > ±8,000 sf of HVAC offices, two restroom cores, lunch room
- > Outstanding Highway 101 Exposure, Signage & Identity
- > 154 Parking spaces (3.85/1000 sf)
- > 24'-26' Min. Warehouse Ceiling Height
- > Heavy Power: 2500 Amps / 277/480 Volts, 3 phase power

- > Fire Sprinklers, Skylights, Heavy Insulation, Illuminated Signage
- > Reflective roof, T-5 energy efficient lighting, parking lot overlay
- > ±3.54 Acres
- > \$0.95 NNN
- > Call To Show

### ±40,083 SF on ±3.54 Acres

#### ±40,083 SF on ±3.54 Acres