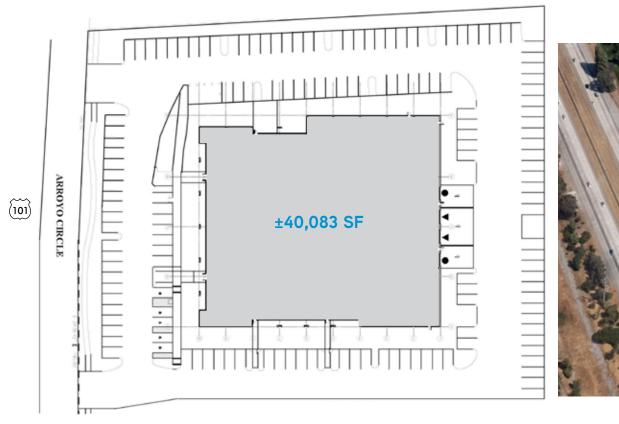

# 7700 Arroyo Circle Gilroy, CA

FOR LEASE | ±40,083 SQUARE FEET | MFG/R&D/WAREHOUSE BUILDING

- > ±40,083 SF Freestanding Building
- > ±8,000 sf of HVAC offices, two restroom cores, lunch room
- > Outstanding Highway 101 Exposure, Signage & Identity
- > 154 Parking spaces (3.85/1000 sf)
- > 24'-26' Min. Warehouse Ceiling Height
- > Heavy Power: 2500 Amps / 277/480 Volts, 3 phase power

### ±40,083 SF on ±3.54 Acres

#### ±40,083 SF on ±3.54 Acres