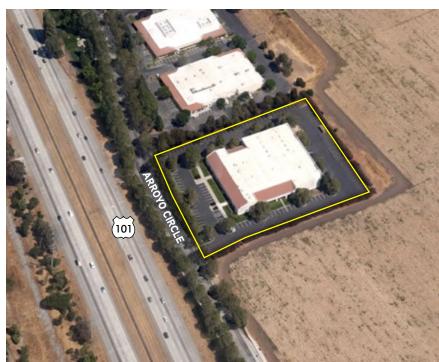

# 7700 Arroyo Circle Gilroy, CA

FOR LEASE | ±40,083 SQUARE FEET | MFG/R&D/WAREHOUSE BUILDING

- > ±40,083 SF Freestanding Building
- > ±8,000 sf of HVAC offices, two restroom cores, lunch room
- > Outstanding Highway 101 Exposure, Signage & Identity
- > 154 Parking spaces (3.85/1000 sf)
- > 24'-26' Min. Warehouse Ceiling Height
- > Heavy Power: 2500 Amps / 277/480 Volts, 3 phase power

### ±40,083 SF on ±3.54 Acres

#### ±40,083 SF on ±3.54 Acres