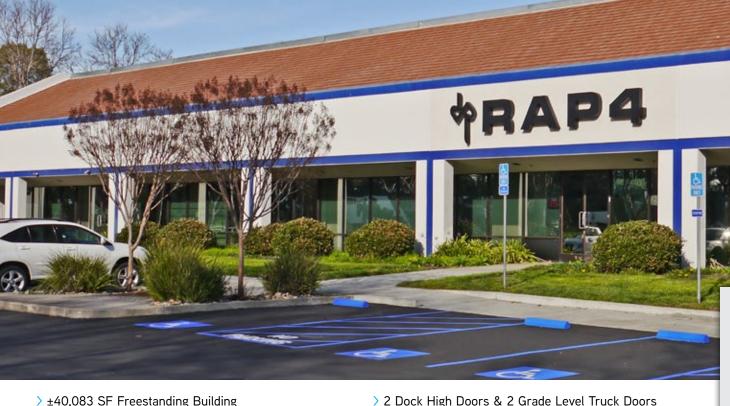

# 7700 Arroyo Circle Gilroy, CA

FOR LEASE | ±40,083 SQUARE FEET | MFG/R&D/WAREHOUSE BUILDING

- > ±40,083 SF Freestanding Building
- > ±8,000 sf of HVAC offices, two restroom cores, lunch room
- > Outstanding Highway 101 Exposure, Signage & Identity
- > 154 Parking spaces (3.85/1000 sf)
- > 24'-26' Min. Warehouse Ceiling Height
- > Heavy Power: 2500 Amps / 277/480 Volts, 3 phase power

- > Fire Sprinklers, Skylights, Heavy Insulation, Illuminated Signage
- > Reflective roof, T-5 energy efficient lighting, parking lot overlay
- > ±3.54 Acres
- > \$0.95 NNN
- > Call To Show