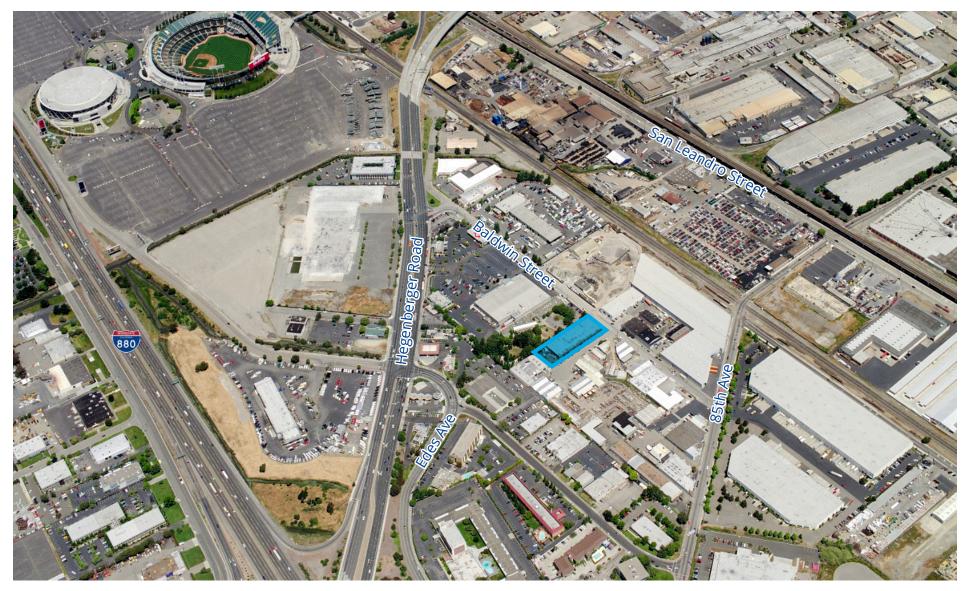

#### **PROPERTY SUMMARY**

An approximately 24,700 square foot freestanding heavy manufacturing / industrial building situated on approximately 0.69 acres. Abundant natural lighting and extensive upgrades/improvements throughout including: 9,000 Amp electrical service, overhead cranes, roof mounted solar and extensive security system. Excellent location with immediate access to Interstate 880 via the Hegenberger Road exit.