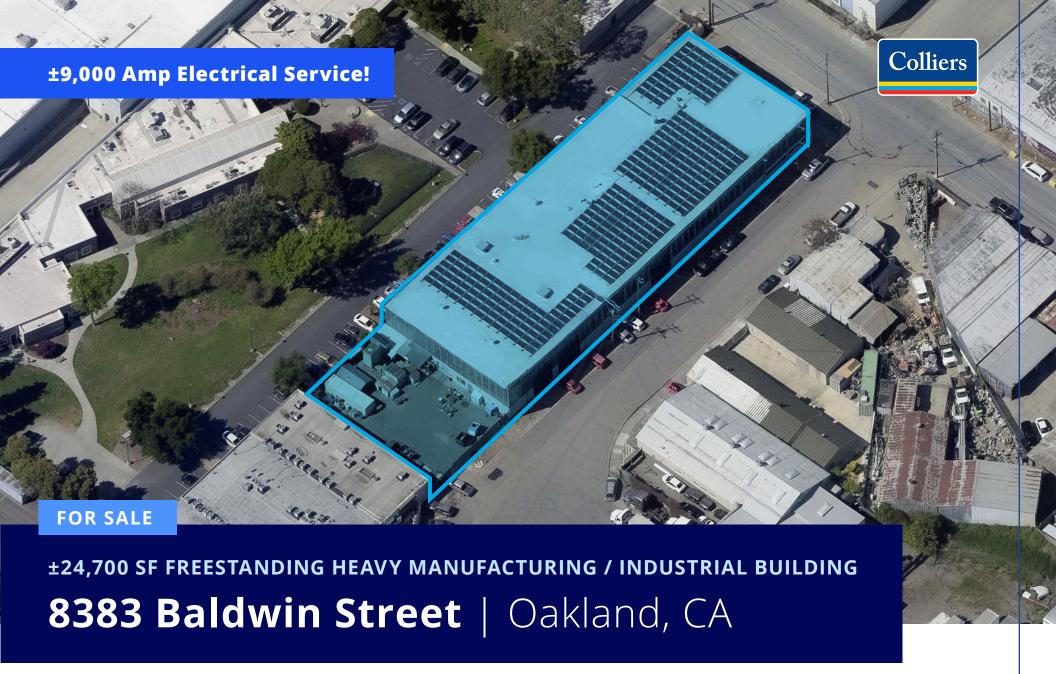

#### **FOR SALE**

# 8383 Baldwin Street | Oakland, CA

#### **PROPERTY SUMMARY**

An approximately 24,700 square foot freestanding heavy manufacturing / industrial building situated on approximately 0.69 acres. Abundant natural lighting and extensive upgrades/improvements throughout including: 9,000 Amp electrical service, overhead cranes, roof mounted solar and extensive security system. Excellent location with immediate access to Interstate 880 via the Hegenberger Road exit.