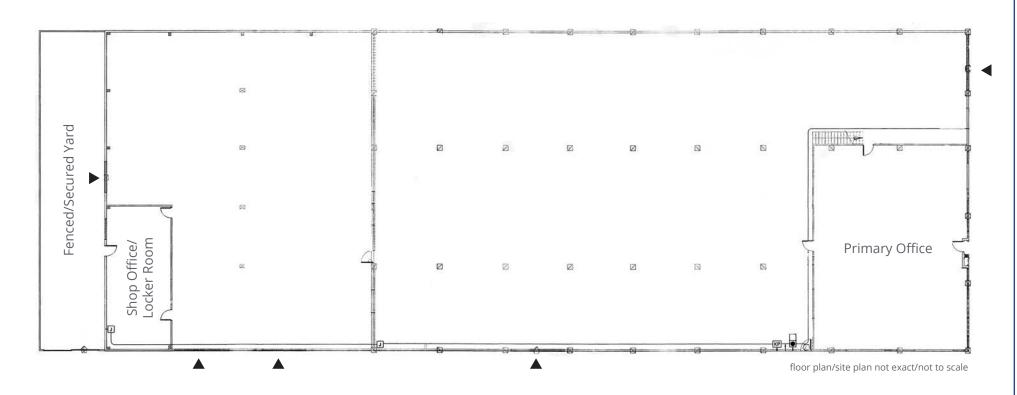

#### **PROPERTY HIGHLIGHTS**

| <b>Building Size</b> | ±24,700 SF                                                                                                                                                                                                          |
|----------------------|---------------------------------------------------------------------------------------------------------------------------------------------------------------------------------------------------------------------|
| Lot Size             | 0.69 Acres<br>APN's: 42-4318-17, 42-4318-18                                                                                                                                                                         |
| Drive-In<br>Doors    | 5 (oversized)                                                                                                                                                                                                       |
| Power                | Heavy - ±9,000 Amps @ 277/480 Volt, 3 Phase (Subject to verification)                                                                                                                                               |
| Overhead<br>Cranes   | One (1) - 20 ton overhead crane One (1) - 10 ton overhead crane One (1) - 8 ton overhead crane One (1) - 7.5 ton overhead crane Two (2) - 5 ton overhead cranes Two (2) - 2 ton overhead cranes (manual chain pull) |
| Jib Cranes           | Four (4) - 1 ton jib cranes<br>One (1) - 1/4 ton jib crane                                                                                                                                                          |

| <b>Primary Office</b> | ±3,000 SF with overhead mezzanine                                                                               |
|-----------------------|-----------------------------------------------------------------------------------------------------------------|
| Shop Office           | ±1,000 SF with locker/restrooms                                                                                 |
| Clear Height          | ±26-28′                                                                                                         |
| Fire Sprinklers       | Fully sprinklered                                                                                               |
| Yard                  | ±7,000 sq. ft. rear yard/parking area – Fenced/Secured                                                          |
| Solar                 | 100KW Roof mounted solar system                                                                                 |
| Roof                  | 2018                                                                                                            |
| Security              | Upgraded perimeter security fencing and steel plate security covering on all loading doors (recently installed) |
| Zoning                | IO/ <b>Green Zone</b>                                                                                           |

# 8383 Baldwin Street | Oakland, CA

▼ = Oversized Drive-In Doors