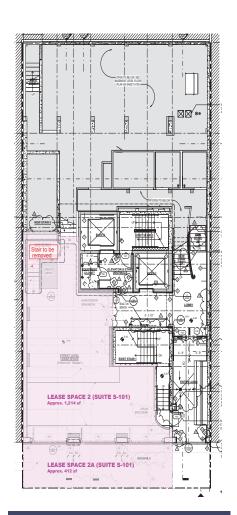

Units S101: 1,214 SF

Garden & Courtyard Level,

Units S102 & S102A: 1,557 SF & 757 SF

Spa, Unit P101: 609 SF

### FLOOR PLANS

STREET LEVEL

GARDEN & SECOND LEVEL

SPA