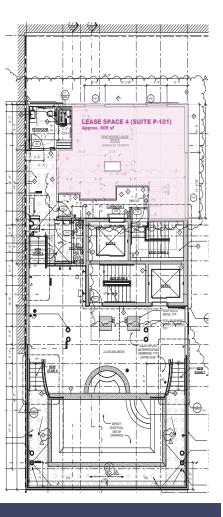

Units S101: 1,214 SF

Garden & Courtyard Level,

Units S102 & S102A: 1,557 SF & 757 SF

Spa, Unit P101: 609 SF

### FLOOR PLANS

STREET LEVEL

GARDEN & SECOND LEVEL

SPA