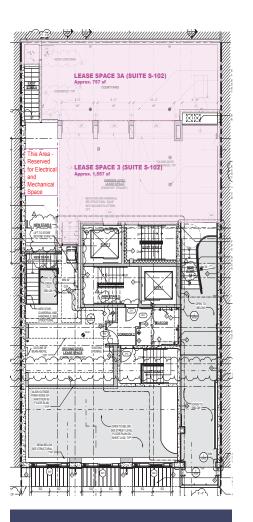

Units S101: 1,214 SF

Garden & Courtyard Level,

Units S102 & S102A: 1,557 SF & 757 SF

Spa, Unit P101: 609 SF

### FLOOR PLANS

STREET LEVEL

GARDEN & SECOND LEVEL

SPA