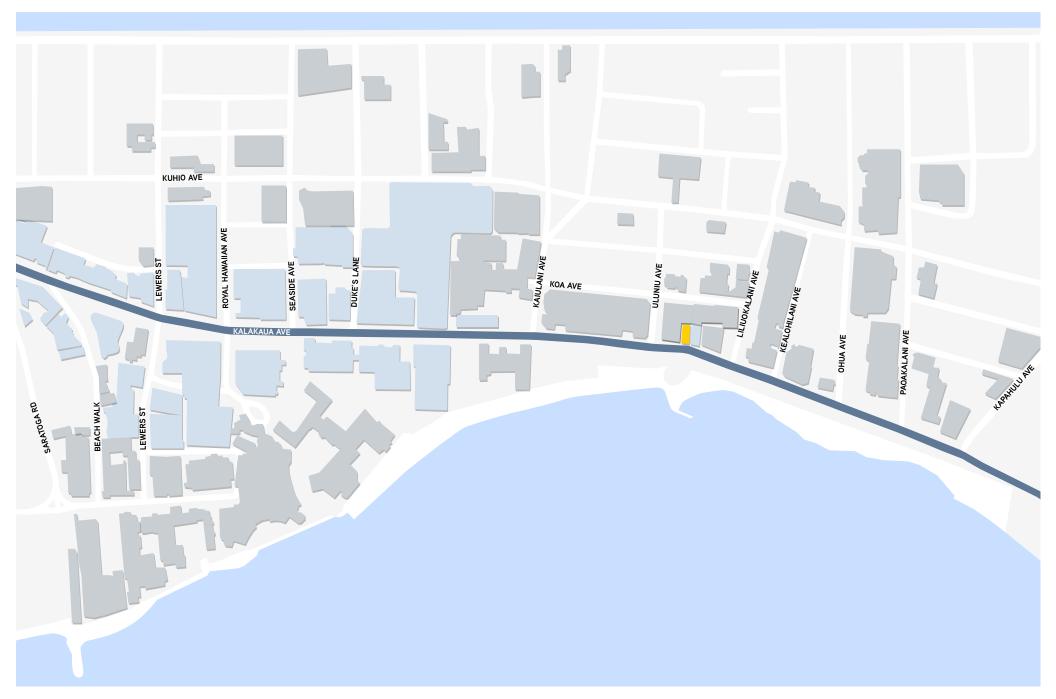

TATS

Total Visitor Arrivals: 9,256,761

Avg. Length of Stay: 9.01 days

Total Visitor Days: 83,411,666

Total Visitor Expenditures: 16.7 Billion

Avg. Spending Per Person/Day: \$200.6

Avg. Spending Per Person/Trip: \$1807.8

### WAIKIKI DEMOGRAPHICS

|                  | 5. Mile  | 1 Mile   | 3 Mile   | 5 Mile   |
|------------------|----------|----------|----------|----------|
| Est. Population  | 13,924   | 52,746   | 194,393  | 284,665  |
| Est. HH          | 7,645    | 26,409   | 86,985   | 118,669  |
| HH with Children | 770      | 3,782    | 15,649   | 24,319   |
| Avg. HH Income   | \$66,996 | \$73,130 | \$87,307 | \$90,156 |
| Daytime Demos    | 26,037   | 57,446   | 233,814  | 344,090  |

### FLOOR PLANS







STREET LEVEL



GARDEN & SECOND LEVEL



SPA



# WAIKIKI AREA MAP



# JOIN US AT WAIKIKI BEACH SIDE HOTEL

Emalia Pietsch (S) 808 523 9710 emalia.pietsch@colliers.com

Julia Matsuura (S) 808 523 8317 julia.matsuura@colliers.com



This document has been prepared by Colliers International for advertising and general information only. Colliers International makes no guarantees, representations or warranties of any kind, expressed or implied, regarding the information including, but not limited to, warranties of content, accuracy and reliability. Any interested party should undertake their own inquiries as to the accuracy of the information. Colliers International excludes unequivocally all inferred or implied terms, conditions and warranties arising out of this document and excludes all liability for loss and damages arising there from. This publication is