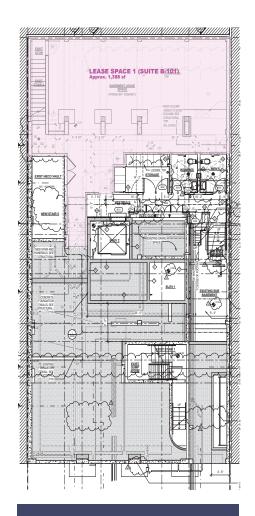

## IT'S ALL IN THE DETAILS

Area: Waikiki

Address: 2452 Kalakaua Avenue

Rent: Negotiable

Term: 5-10 years

Total Building Size: 50,000 SF

Available Space: Basement Level, Unit B101: 1,388 SF

Street Level,

### FLOOR PLANS

STREET LEVEL

GARDEN & SECOND LEVEL

SPA