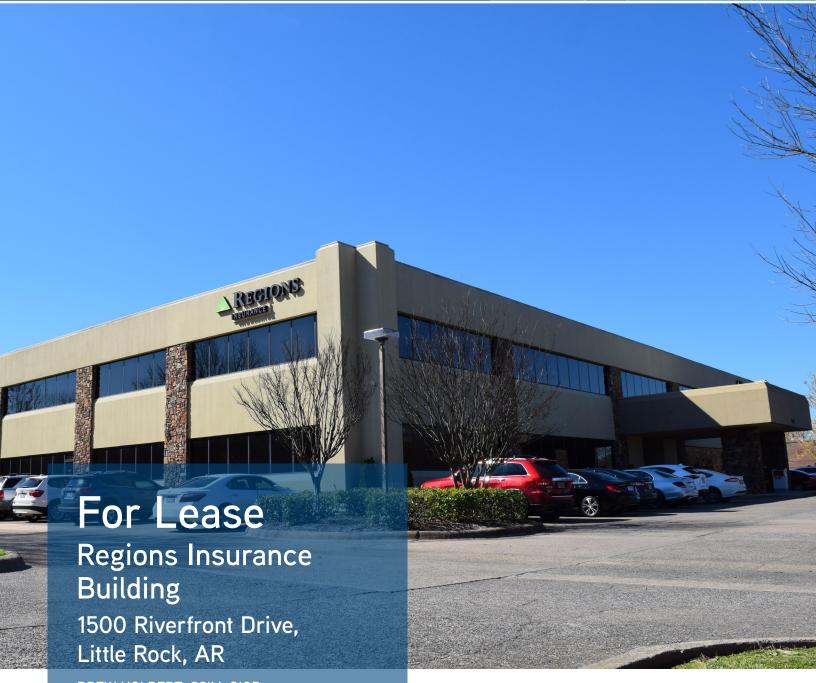

## KEY FEATURES/HIGHLIGHTS

> Lease rate: \$16.50/SF, full service

> Minimum divisible: approx. 2,374 RSF

> Max contiguous: approx. 11,668 RSF

- Located in the desirable Riverdale area of Little Rock along the Arkansas River bike trail
- > Professional office space managed by Colliers International | AR

# FOR LEASE > Office Building