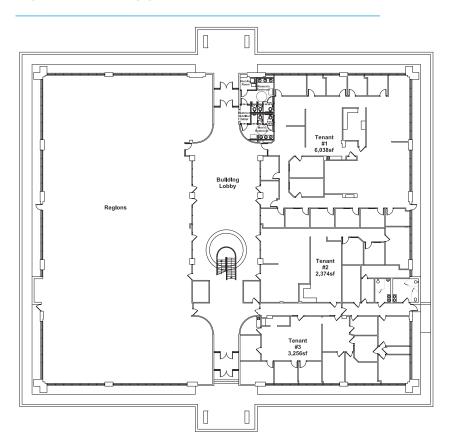

#### POTENTIAL FLOOR PLAN

## KEY FEATURES/HIGHLIGHTS

> Lease rate: \$16.50/SF, full service

> Minimum divisible: approx. 2,374 RSF

> Max contiguous: approx. 11,668 RSF

- Located in the desirable Riverdale area of Little Rock along the Arkansas River bike trail
- > Professional office space managed by Colliers International | AR