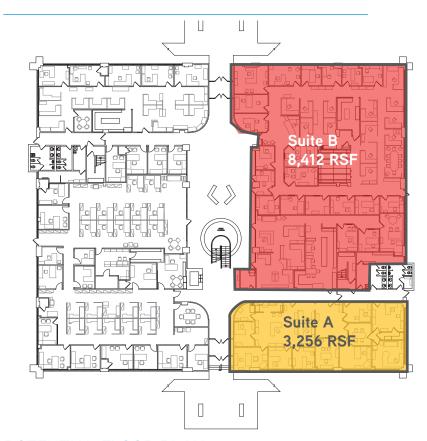

#### **EXISTING FLOOR PLAN**

## KEY FEATURES/HIGHLIGHTS

> Lease rate: \$16.50/SF, full service

> Minimum divisible: approx. 2,374 RSF

> Max contiguous: approx. 11,668 RSF

- Located in the desirable Riverdale area of Little Rock along the Arkansas River bike trail
- > Professional office space managed by Colliers International | AR