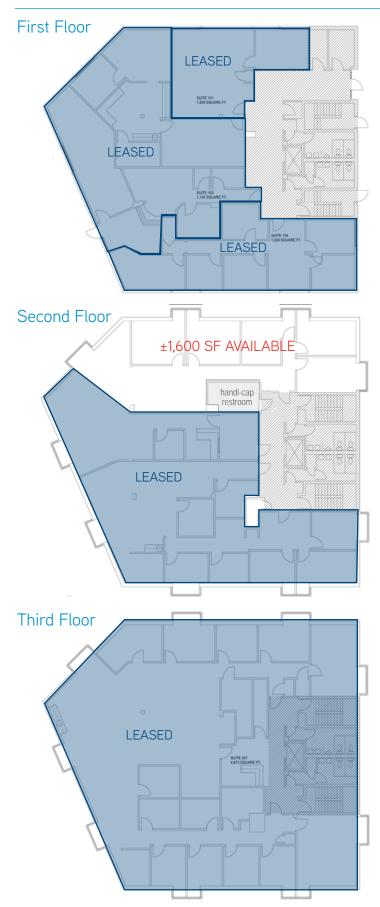

## For Lease > 1100 Welborne Drive > Current Floor Plans

The information contained herein was obtained from sources, believed reliable, however, Colliers International makes no guarantees, warranties or representations as to the completeness or accuracy thereof. The presentation of this property is submitted subject to errors, omissions, change of price or conditions prior to sale or lease, or withdrawal without notice. Filename: WelborneDrive\_1100\_ Lease rev 6-23-17

## **Property Features**

- > ±1,600 SF available on the second floor
- > Interior and exterior renovations are in process (2nd floor restroom renovations completed)
- > Exterior cladding, paint and parking lot/exterior lighting is planned
- > Building and monument signage available
- > Located near corner of Parham Road and Patterson Avenue
- > Excellent visibility
- > 4.02/1,000 SF parking ratio
- > Many amenities and services nearby
- > Aggressive lease terms call for details