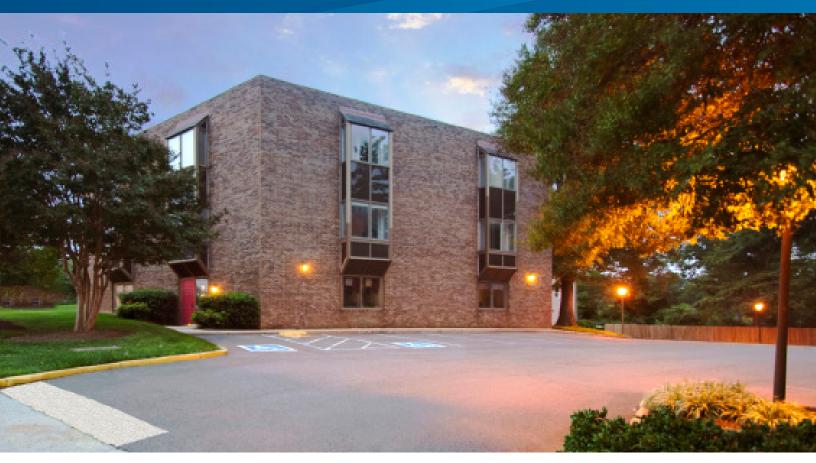

## for lease > office 1100 Welborne Drive

HENRICO, VIRGINIA 23229

## **Property Features**

- > ±1,600 SF available on the second floor
- > Interior and exterior renovations are in process (2nd floor restroom renovations completed)
- > Exterior cladding, paint and parking lot/exterior lighting is planned
- > Building and monument signage available
- > Located near corner of Parham Road and Patterson Avenue
- > Excellent visibility
- > 4.02/1,000 SF parking ratio
- > Many amenities and services nearby
- > Aggressive lease terms call for details