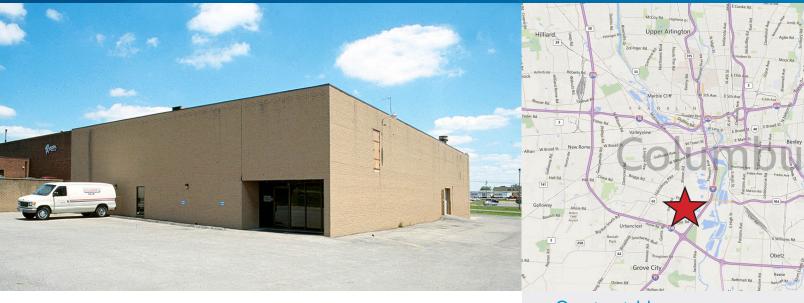

# 2136 Hardy Pkwy.

GROVE CITY, OH 43123

# 2136 Hardy Pkwy. > Industrial Space

Standalone office/warehouse building with fenced and paved outdoor storage. 8,330 +/- SF total with approximately 3,100 SF of efficient office. The warehouse is served by 1 dock door, 2 drive-in doors, 17' clear height and 3 phase/4 wire electrical service. Available monument signage/pylon sign existing, ready for Tenant's company name. Owner prefers to lease, but will review any reasonable purchase offers.

| Building Type:     | 8,330 SF office/warehouse building |
|--------------------|------------------------------------|
| Lease Rate:        | \$6.25/SF MG                       |
| Year Built:        | 1974                               |
| Real Estate Taxes: | \$6,061.00 (2013)                  |