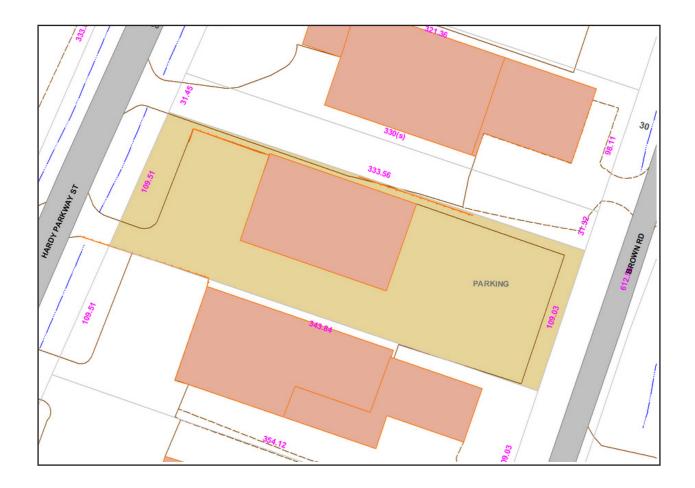

# 2136 Hardy Pkwy. > Industrial Space

Standalone office/warehouse building with fenced and paved outdoor storage. 8,330 +/- SF total with approximately 3,100 SF of efficient office. The warehouse is served by 1 dock door, 2 drive-in doors, 17' clear height and 3 phase/4 wire electrical service. Available monument signage/pylon sign existing, ready for Tenant's company name. Owner prefers to lease, but will review any reasonable purchase offers.

## **Building Amenities**

- > 3,100 +/- SF of office
- > 1 dock (with pit leveler) and 2 drive-in doors
- > Block/brick veneer construction
- > 17' clear height
- > Mezzanine storage (approximately 2,500 SF) not included in total square footage
- > Fenced and paved outdoor storage area (approximately 19,500 SF)
- > Striped parking for 25 cars (more can easily be added)
- > Per the electric service provider, capacity is 3 phase, 4 wire electric service
- > Gas forced air heat