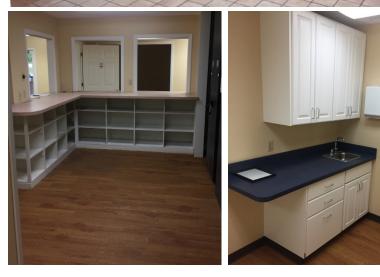

#### U.S. Highway 1 South > Former Doctor's Care for Sale

The subject property is a two-story medical building that was a former Doctor's Care in Lugoff, SC. The property is situated along US-1 with convenient access to I-20. The building sits on ±0.70 acres of land and has 31 striped parking spaces (22 on the side and 9 in the rear of the building). The first floor has 11 exam rooms, 5 bathrooms, 3 storage closets, an x-ray room, numerous lab stations, a break room, a waiting room and a reception area. Upstairs there is a full bathroom with two private offices and a break room/kitchen. The property is in like-new condition and could be turn-key ready. The property is ideally suited for a medical, veterinarian, or professional office.

### 1060 Highway 1 South, Lugoff > Photos