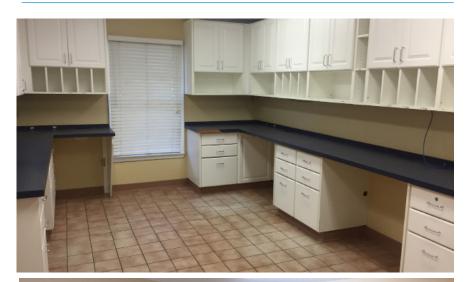

#### U.S. Highway 1 South > Former Doctor's Care for Sale

The subject property is a two-story medical building that was a former Doctor's Care in Lugoff, SC. The property is situated along US-1 with convenient access to I-20. The building sits on ±0.70 acres of land and has 31 striped parking spaces (22 on the side and 9 in the rear of the building). The first floor has 11 exam rooms, 5 bathrooms, 3 storage closets, an x-ray room, numerous lab stations, a break room, a waiting room and a reception area. Upstairs there is a full bathroom with two private offices and a break room/kitchen. The property is in like-new condition and could be turn-key ready. The property is ideally suited for a medical, veterinarian, or professional office.

### 1060 Highway 1 South, Lugoff > Photos