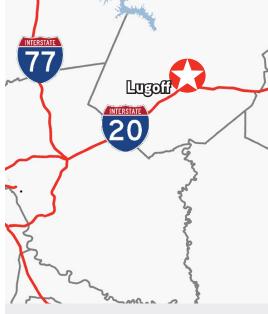

#### U.S. Highway 1 South > Former Doctor's Care for Sale

The subject property is a two-story medical building that was a former Doctor's Care in Lugoff, SC. The property is situated along US-1 with convenient access to I-20. The building sits on ±0.70 acres of land and has 31 striped parking spaces (22 on the side and 9 in the rear of the building). The first floor has 11 exam rooms, 5 bathrooms, 3 storage closets, an x-ray room, numerous lab stations, a break room, a waiting room and a reception area. Upstairs there is a full bathroom with two private offices and a break room/kitchen. The property is in like-new condition and could be turn-key ready. The property is ideally suited for a medical, veterinarian, or professional office.