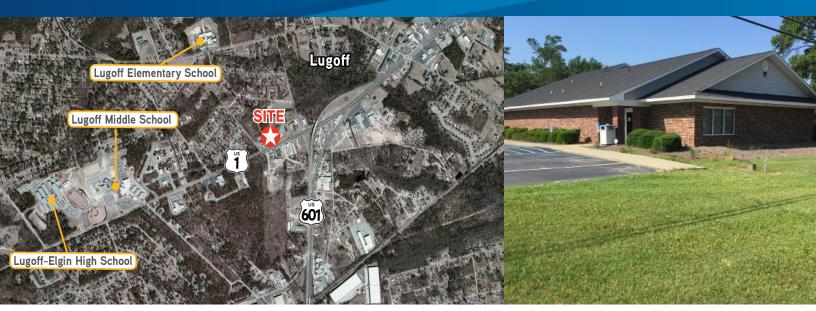

# FOR SALE > FORMER DOCTOR'S CARE ±5,000 SF MEDICAL FACILITY

1060 HIGHWAY 1 SOUTH, LUGOFF, SOUTH CAROLINA 29078

#### U.S. Highway 1 South > Former Doctor's Care for Sale

The subject property is a two-story medical building that was a former Doctor's Care in Lugoff, SC. The property is situated along US-1 with convenient access to I-20. The building sits on ±0.70 acres of land and has 31 striped parking spaces (22 on the side and 9 in the rear of the building). The first floor has 11 exam rooms, 5 bathrooms, 3 storage closets, an x-ray room, numerous lab stations, a break room, a waiting room and a reception area. Upstairs there is a full bathroom with two private offices and a break room/kitchen. The property is in like-new condition and could be turn-key ready. The property is ideally suited for a medical, veterinarian, or professional office.

## **Property Details**

- > Square footage: <u>+</u>5,000
  - > First floor: <u>+</u>4,310 SF
  - > Second floor: <u>+</u>690 SF
- > Lot size: +0.70 acres
- > Traffic count: Jefferson Davis Highway/U.S. Highway 1 South: 11,400 VPD
- > Students attending nearby schools: 5,246
- **> Price:** \$450,000