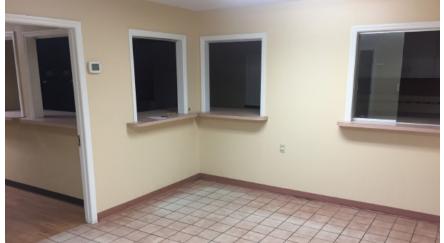

#### U.S. Highway 1 South > Former Doctor's Care for Sale

The subject property is a two-story medical building that was a former Doctor's Care in Lugoff, SC. The property is situated along US-1 with convenient access to I-20. The building sits on ±0.70 acres of land and has 31 striped parking spaces (22 on the side and 9 in the rear of the building). The first floor has 11 exam rooms, 5 bathrooms, 3 storage closets, an x-ray room, numerous lab stations, a break room, a waiting room and a reception area. Upstairs there is a full bathroom with two private offices and a break room/kitchen. The property is in like-new condition and could be turn-key ready. The property is ideally suited for a medical, veterinarian, or professional office.

### 1060 Highway 1 South, Lugoff > Photos