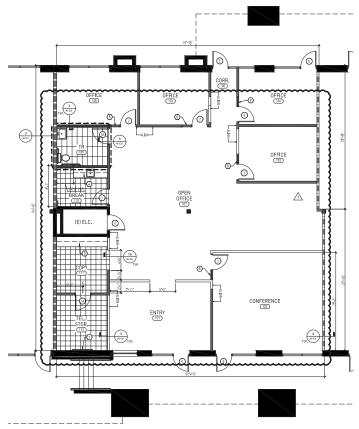

### 8670 W. CHEYENNE

Two Story Office Building

SUITE 110 ±2,961 RSF First Floor

Steven Haynes

steven.haynes@colliers.com

+1 702 836 3727

+1 702 836 3762

stacy.scheer@colliers.com

#### 8670 W. CHEYENNE

Two Story Office Building

SUITE 115 ±1,970 RSF First Floor

Steven Haynes

Stacy Scheer, CCIM, LEED GA

+1 702 836 3727

+1 702 836 3762