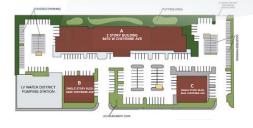

#### LOCATION:

Cheyenne Fairways Business Center is located along Cheyenne Boulevard just west of Rampart Boulevard. The property has easy access with its close proximity (two miles) of three freeways, I-95, I-215 and Summerlin Parkway, which allows an ideal location to place your business and enjoy a comfortable and elegant work environment.