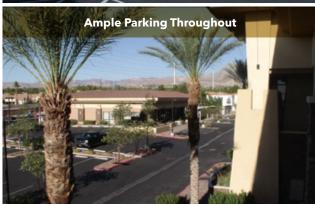

| Number of Buildings | Three Buildings Two (2) ±5,000 RSF one-story buildings One (1) ±45,245 RSF two story building            |
|---------------------|----------------------------------------------------------------------------------------------------------|
| Property Type       | Professional / Medical Office                                                                            |
| Rentable SF         | ±55,245                                                                                                  |
| Land Area           | ±4.58 acres                                                                                              |
| Year Built          | 2007                                                                                                     |
| Parcel              | 138-08-801-019                                                                                           |
| Submarket           | Northwest                                                                                                |
| Zoning              | C-1, Limited Commercial District                                                                         |
| Parking             | 52 covered<br>164 uncovered                                                                              |
| Rental Rate         | \$1.50-\$1.85 PSF NNN                                                                                    |
| CAMs                | \$0.31 PSF                                                                                               |
| Other               | Building & LED Monument Signage Available<br>Close proximity to Mountain View Hospital<br>Putting greens |