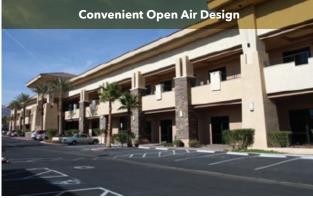

8660, 8670, 8680 W. Cheyenne Avenue, Las Vegas, Nevada 89129

FOR LEASE - SUMMERLIN MIXED USE CLASS A OFFICE/RETAIL DEVELOPMENT

Cheyenne Fairways Business Center is an elegant and sophisticated office building(s) located adjacent to Durango Hills Golf course on the northern boundary of Summerlin.

**Steven Haynes** 

+1 702 836 3727

steven.haynes@colliers.com

Stacy Scheer, CCIM, LEED GA

+1 702 836 3762

stacy.scheer@colliers.com

8660, 8670, 8680 W. Cheyenne Avenue, Las Vegas, Nevada 89129

Cheyenne Fairways Business Center is an elegant and sophisticated office/retail building(s) located adjacent to Durango Hills Golf course on the northern boundary of Summerlin. The development consists of three separate buildings totaling  $\pm 55,245$  SF. The three buildings consist of two  $\pm 5,000$  RSF single story buildings and one  $\pm 45,245$  RSF two story office building. The suites offer well designed office space with golf course and mountain views through full-height windows. Each tenant in the two-story building has either a patio or balcony to enjoy the park-like setting.