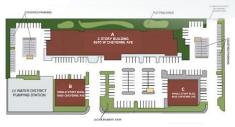

#### LOCATION:

Cheyenne Fairways Business Center is located along Cheyenne Boulevard just west of Rampart Boulevard. The property has easy access with its close proximity (two miles) of three freeways, I-95, I-215 and Summerlin Parkway, which allows an ideal location to place your business and enjoy a comfortable and elegant work environment.

| Number of Buildings | Three Buildings Two (2) ±5,000 RSF one-story buildings One (1) ±45,245 RSF two story building            |
|---------------------|----------------------------------------------------------------------------------------------------------|
| Property Type       | Professional / Medical Office                                                                            |
| Rentable SF         | ±55,245                                                                                                  |
| Land Area           | ±4.58 acres                                                                                              |
| Year Built          | 2007                                                                                                     |
| Parcel              | 138-08-801-019                                                                                           |
| Submarket           | Northwest                                                                                                |
| Zoning              | C-1, Limited Commercial District                                                                         |
| Parking             | 52 covered<br>164 uncovered                                                                              |
| Rental Rate         | \$1.50-\$1.85 PSF NNN                                                                                    |
| CAMs                | \$0.31 PSF                                                                                               |
| Other               | Building & LED Monument Signage Available<br>Close proximity to Mountain View Hospital<br>Putting greens |