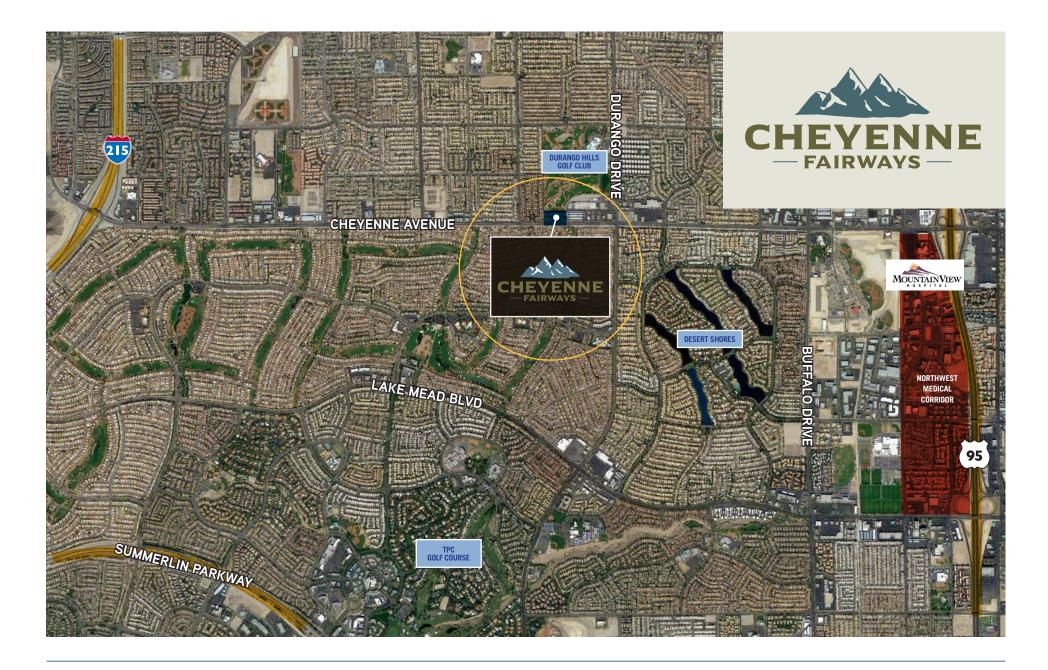

#### LOCATION:

Cheyenne Fairways Business Center is located along Cheyenne Boulevard just west of Rampart Boulevard. The property has easy access with its close proximity (two miles) of three freeways, I-95, I-215 and Summerlin Parkway, which allows an ideal location to place your business and enjoy a comfortable and elegant work environment.