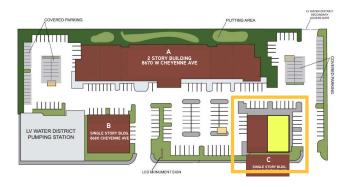

#### LOCATION:

Cheyenne Fairways Business Center is located along Cheyenne Boulevard just west of Rampart Boulevard. The property has easy access with its close proximity (two miles) of three freeways, I-95, I-215 and Summerlin Parkway, which allows an ideal location to place your business and enjoy a comfortable and elegant work environment.

| Number of Buildings | Three Buildings Two (2) ±5,000 RSF one-story buildings One (1) ±45,245 RSF two story building            |
|---------------------|----------------------------------------------------------------------------------------------------------|
| Property Type       | Professional / Medical Office                                                                            |
| Rentable SF         | ±55,245                                                                                                  |
| Land Area           | ±4.58 acres                                                                                              |
| Year Built          | 2007                                                                                                     |
| Parcel              | 138-08-801-019                                                                                           |
| Submarket           | Northwest                                                                                                |
| Zoning              | C-1, Limited Commercial District                                                                         |
| Parking             | 52 covered<br>164 uncovered                                                                              |
| Rental Rate         | \$1.50-\$1.85 PSF NNN                                                                                    |
| CAMs                | \$0.31 PSF                                                                                               |
| Other               | Building & LED Monument Signage Available<br>Close proximity to Mountain View Hospital<br>Putting greens |