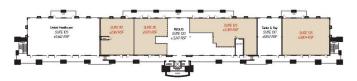

# FOR LEASE - SUMMERLIN MIXED USE CLASS A OFFICE/RETAIL DEVELOPMENT

8660, 8670, 8680 W. Cheyenne Avenue, Las Vegas, Nevada 89129

Tenants have the opportunity to lease suites that range in size from 1,970 SF to 3,618 SF.

### FOR LEASE - SUMMERLIN MIXED USE CLASS A OFFICE/RETAIL DEVELOPMENT

8660, 8670, 8680 W. Cheyenne Avenue, Las Vegas, Nevada 89129

8670 W. CHEYENNE

Two Story Office Building

Tenants have the opportunity to lease suites that range in size from 1,970 SF to 3,618 SF.