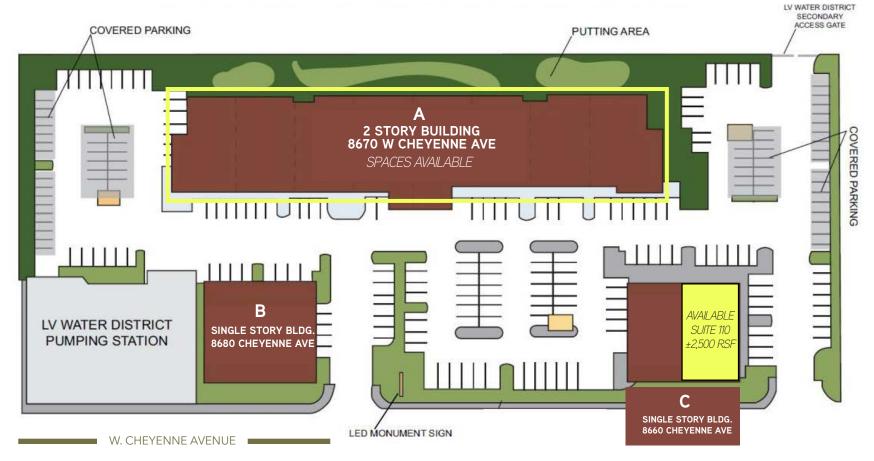

8660, 8670, 8680 W. Cheyenne Avenue, Las Vegas, Nevada 89129

FOR LEASE - SUMMERLIN MIXED USE CLASS A OFFICE/RETAIL DEVELOPMENT

Cheyenne Fairways Business Center is an elegant and sophisticated office building(s) located adjacent to Durango Hills Golf course on the northern boundary of Summerlin.

**Steven Haynes** 

+1 702 836 3727

steven.haynes@colliers.com

Stacy Scheer, CCIM, LEED GA

+1 702 836 3762

stacy.scheer@colliers.com

8660, 8670, 8680 W. Cheyenne Avenue, Las Vegas, Nevada 89129

Cheyenne Fairways Business Center is an elegant and sophisticated office/retail building(s) located adjacent to Durango Hills Golf course on the northern boundary of Summerlin. The development consists of three separate buildings totaling  $\pm 55,245$  SF. The three buildings consist of two  $\pm 5,000$  RSF single story buildings and one  $\pm 45,245$  RSF two story office building. The suites offer well designed office space with golf course and mountain views through full-height windows. Each tenant in the two-story building has either a patio or balcony to enjoy the park-like setting.

| Number of Buildings | Three Buildings Two (2) ±5,000 RSF one-story buildings One (1) ±45,245 RSF two story building            |
|---------------------|----------------------------------------------------------------------------------------------------------|
| Property Type       | Professional / Medical Office                                                                            |
| Rentable SF         | ±55,245                                                                                                  |
| Land Area           | ±4.58 acres                                                                                              |
| Year Built          | 2007                                                                                                     |
| Parcel              | 138-08-801-019                                                                                           |
| Submarket           | Northwest                                                                                                |
| Zoning              | C-1, Limited Commercial District                                                                         |
| Parking             | 52 covered<br>164 uncovered                                                                              |
| Rental Rate         | \$1.50-\$1.85 PSF NNN                                                                                    |
| CAMs                | \$0.31 PSF                                                                                               |
| Other               | Building & LED Monument Signage Available<br>Close proximity to Mountain View Hospital<br>Putting greens |

### 8660 W. CHEYENNE

Office/Retail Building Direct Frontage on Cheyenne Ave

SUITE 110 ±2,500 RSF Former Bank

Steven Haynes

+1 702 836 3727 steven.haynes@colliers.com +1 702 836 3762

3960 Howard Hughes Parkway, Suite 150 Las Vegas, NV 89169 T+1 702 735 5700 F +1 702 731 5709 www.colliers.com/lasvegas