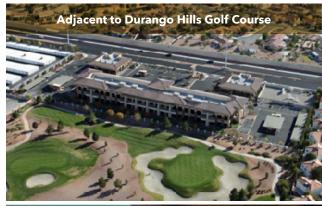

8660, 8670, 8680 W. Cheyenne Avenue, Las Vegas, Nevada 89129

FOR LEASE - SUMMERLIN MIXED USE CLASS A OFFICE/RETAIL DEVELOPMENT

Cheyenne Fairways Business Center is an elegant and sophisticated office building(s) located adjacent to Durango Hills Golf course on the northern boundary of Summerlin.

**Steven Haynes** 

+1 702 836 3727

steven.haynes@colliers.com

Stacy Scheer, CCIM, LEED GA

+1 702 836 3762

stacy.scheer@colliers.com

8660, 8670, 8680 W. Cheyenne Avenue, Las Vegas, Nevada 89129

Cheyenne Fairways Business Center is an elegant and sophisticated office/retail building(s) located adjacent to Durango Hills Golf course on the northern boundary of Summerlin. The development consists of three separate buildings totaling  $\pm 55,245$  SF. The three buildings consist of two  $\pm 5,000$  RSF single story buildings and one  $\pm 45,245$  RSF two story office building. The suites offer well designed office space with golf course and mountain views through full-height windows. Each tenant in the two-story building has either a patio or balcony to enjoy the park-like setting.