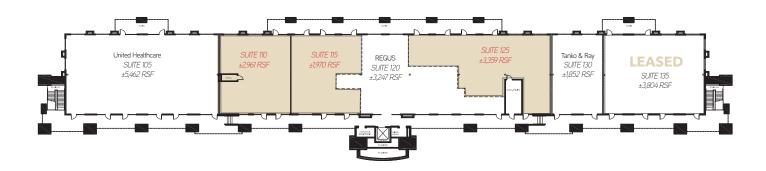

### FOR LEASE - SUMMERLIN MIXED USE CLASS A OFFICE/RETAIL DEVELOPMENT

8660, 8670, 8680 W. Cheyenne Avenue, Las Vegas, Nevada 89129

8670 W. CHEYENNE

Two Story Office Building

Tenants have the opportunity to lease suites that range in size from 1,970 SF to 3,618 SF.

# FOR LEASE - SUMMERLIN MIXED USE CLASS A OFFICE/RETAIL DEVELOPMENT

8660, 8670, 8680 W. Cheyenne Avenue, Las Vegas, Nevada 89129

Tenants have the opportunity to lease suites that range in size from 1,970 SF to 3,618 SF.