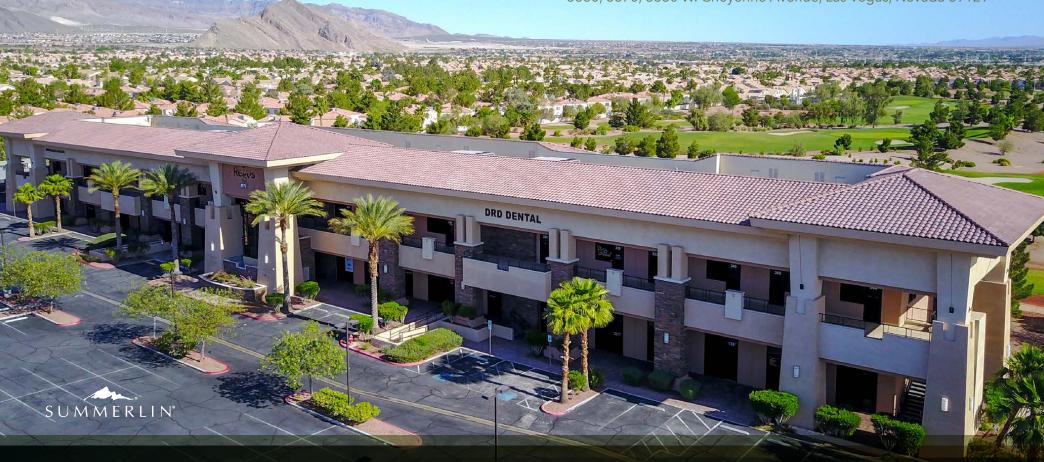

8660, 8670, 8680 W. Cheyenne Avenue, Las Vegas, Nevada 89129

FOR LEASE - SUMMERLIN MIXED USE CLASS A OFFICE/RETAIL DEVELOPMENT

Cheyenne Fairways Business Center is an elegant and sophisticated office building(s) located adjacent to Durango Hills Golf course on the northern boundary of Summerlin.

**Steven Haynes** 

+1 702 836 3727

steven.haynes@colliers.com

Stacy Scheer, CCIM, LEED GA

+1 702 836 3762

stacy.scheer@colliers.com

8660, 8670, 8680 W. Cheyenne Avenue, Las Vegas, Nevada 89129

Cheyenne Fairways Business Center is an elegant and sophisticated office/retail building(s) located adjacent to Durango Hills Golf course on the northern boundary of Summerlin. The development consists of three separate buildings totaling  $\pm 55,245$  SF. The three buildings consist of two  $\pm 5,000$  RSF single story buildings and one  $\pm 45,245$  RSF two story office building. The suites offer well designed office space with golf course and mountain views through full-height windows. Each tenant in the two-story building has either a patio or balcony to enjoy the park-like setting.

#### LOCATION:

Cheyenne Fairways Business Center is located along Cheyenne Boulevard just west of Rampart Boulevard. The property has easy access with its close proximity (two miles) of three freeways, I-95, I-215 and Summerlin Parkway, which allows an ideal location to place your business and enjoy a comfortable and elegant work environment.