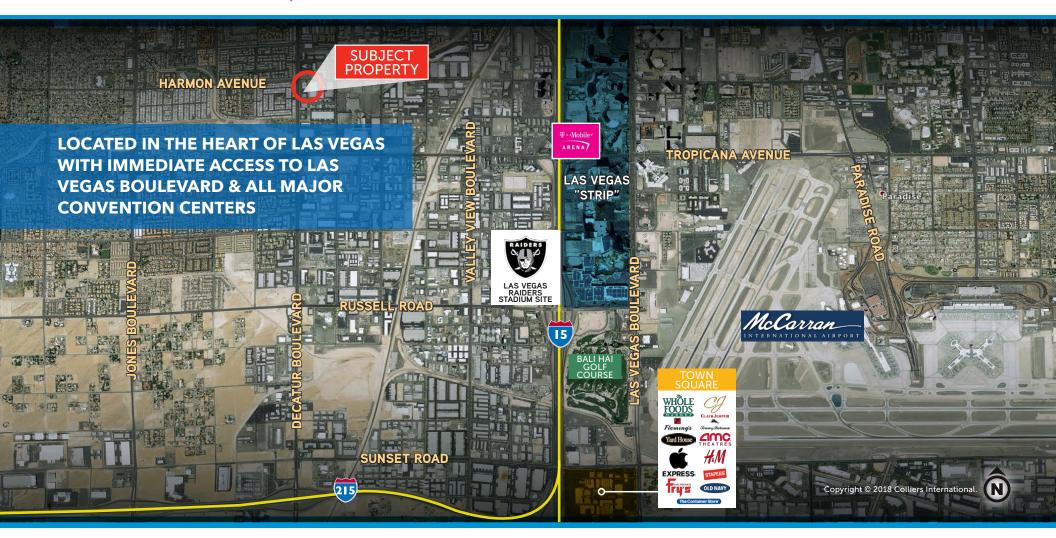

#### PROPERTY HIGHLIGHTS

SKYVIEW BUSINESS PARK IS ±49,989 SQUARE FOOT, 2-STORY SUBURBAN CLASS "A" PROFESSIONAL OFFICE BUILDING LOCATED IN THE HEART OF LAS VEGAS WITH IMMEDIATE ACCESS TO LAS VEGAS BOULEVARD & ALL MAJOR CONVENTION CENTERS