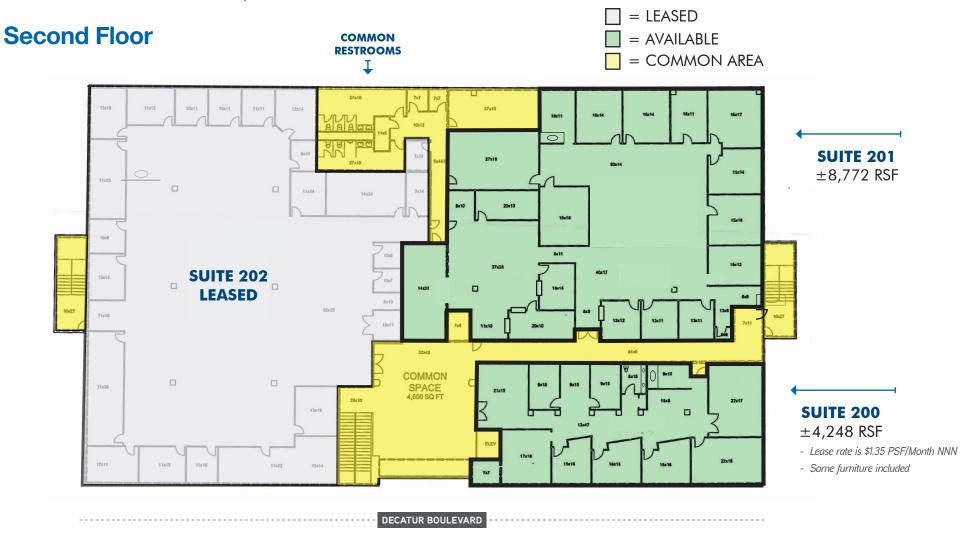

## ±4,248 RSF TO ±13,020 RSF TURN-KEY PROFESSIONAL OFFICE SPACE WITHIN SKYVIEW BUSINESS PARK

- CAMs at \$0.32 RSF/Month- Includes Taxes, Insurance, Trash, Water, Gas, Sewer, Landscaping, Window Cleaning, Elevator Service, Fire Alarm, A/C Maintenance Contract, and Common Area Cleaning.
- 2016 Total Remodel with New Upgrades as Follows: New A/C, Roof, High End Interior Design, and Top Quality Materials including Marble Stone Flooring, Carpet, High Gloss Wood Veneer Wall/Column Cladding
- First and Second Floors Have a Large Atrium with Skylight Lobbies
- New After Hours Building Security System
- Parking Ratio is 6:1,000; Covered Executive Parking Available
- Pylon & Prominent Building Signage Available
- Easy Access to I-15; Close Proximity to the Las Vegas Strip