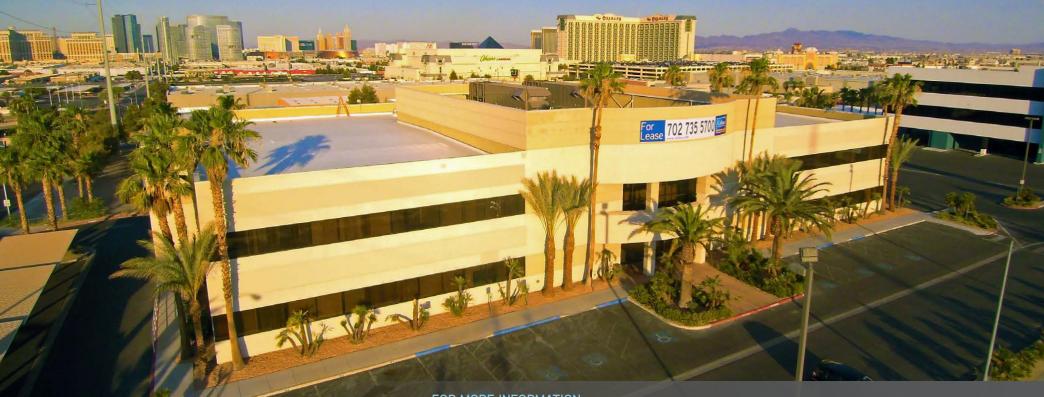

# SKYVIEW BUSINESS PARK

4530 S. DECATUR BOULEVARD | LAS VEGAS, NEVADA 89103

5% CO-OP FOR INITIAL 36 MONTH LEASE TERM

FOR MORE INFORMATION:

ALEXIA CROWLEY, CCIM, LEED GA +1 702 836 3778 alexia.crowley@colliers.com

## ±4,248 RSF TO ±13,020 RSF TURN-KEY PROFESSIONAL OFFICE SPACE WITHIN SKYVIEW BUSINESS PARK

#### PROPERTY HIGHLIGHTS

SKYVIEW BUSINESS PARK IS ±49,989 SQUARE FOOT, 2-STORY SUBURBAN CLASS "A" PROFESSIONAL OFFICE BUILDING LOCATED IN THE HEART OF LAS VEGAS WITH IMMEDIATE ACCESS TO LAS VEGAS BOULEVARD & ALL MAJOR CONVENTION CENTERS