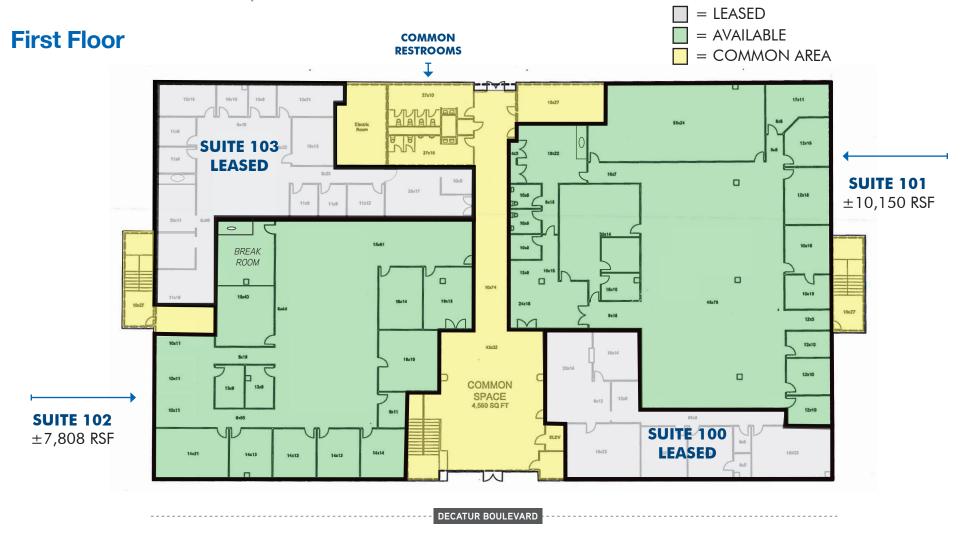

## ±4,248 RSF TO ±13,020 RSF TURN-KEY PROFESSIONAL OFFICE SPACE WITHIN SKYVIEW BUSINESS PARK