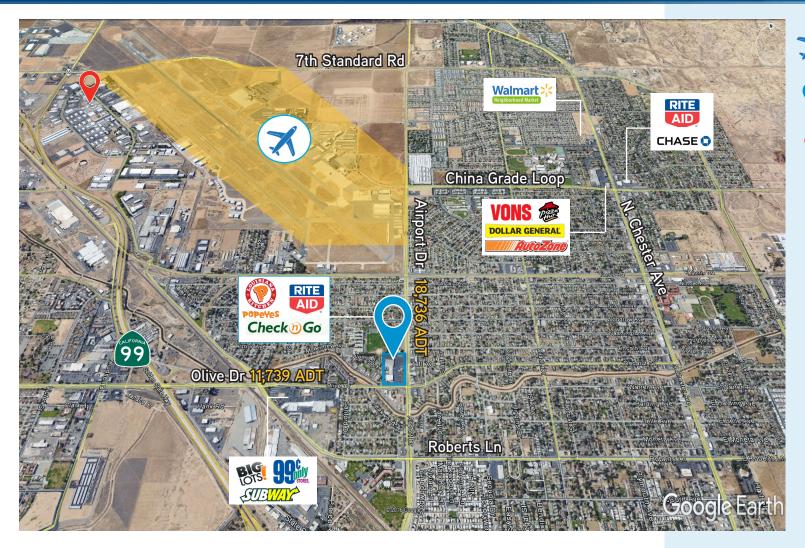

#### AIRPORT & OLIVE RETAIL CENTER COMPETITION AERIAL

715-731 AIRPORT DRIVE, BAKERSFIELD, CA

Meadows Field Airport
Airport & Olive Center
Pegasus Industrial Corridor