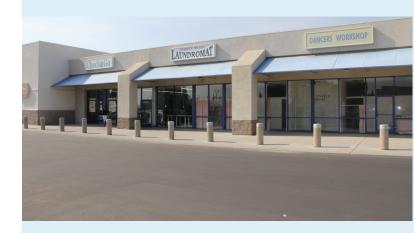

### AIRPORT & OLIVE RETAIL CENTER PROPERTY INFORMATION

715-731 AIRPORT DRIVE BAKERSFIELD, CA

**715-731** *Airport Drive* is an approximately 58,140 sf community shopping center located at the northwest corner of Airport Drive and Olive Drive in the north Bakersfield trade area. It is surrounded by dense residential with high traffic volume and is in proximity to Freeway 99 and Meadows Field Airport.

| Address | Tenant     | SQ FT  |  |
|---------|------------|--------|--|
| 715     | Rite Aid   | 16,700 |  |
| 721     | Check N Go | 1,325  |  |
| 723     | Laundromat | 1,615  |  |
| 725     | AVAILABLE  | 3,600  |  |
| 729     | AVAILABLE  | 11,240 |  |
| 731     | AVAILABLE  | 21,000 |  |
| 703     | Popeye's   | 2,500  |  |