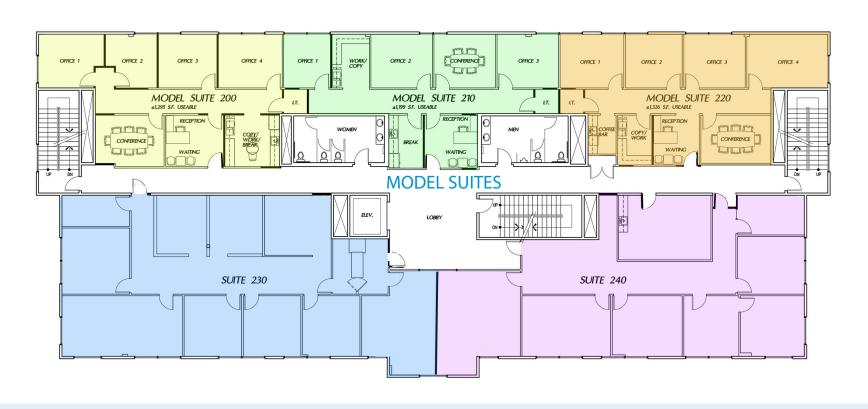

## FOR LEASE DOWNTOWN CLASS A SPACE 2ND FLOOR - MODEL SUITES

900 TRUXTUN AVENUE, BAKERSFIELD, CA 93301

Rabobank weeren

#### **AVAILABLE**

| Suite 200 | 1,450 SF | "Model Suite" |
|-----------|----------|---------------|
| Suite 210 | 1,343 SF | "Model Suite" |
| Suite 220 | 1,485 SF | "Model Suite" |
| Suite 230 | 2,894 SF |               |
| Suite 240 | 2,745 SF |               |