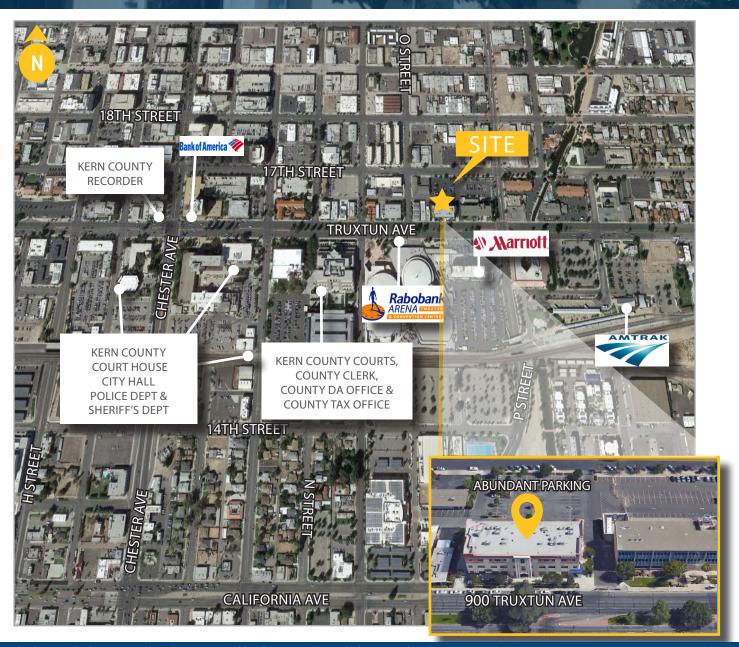

### FOR LEASE DOWNTOWN CLASS A SPACE AERIAL MAP

900 TRUXTUN AVENUE, BAKERSFIELD, CA 93301

Rabobank wasses