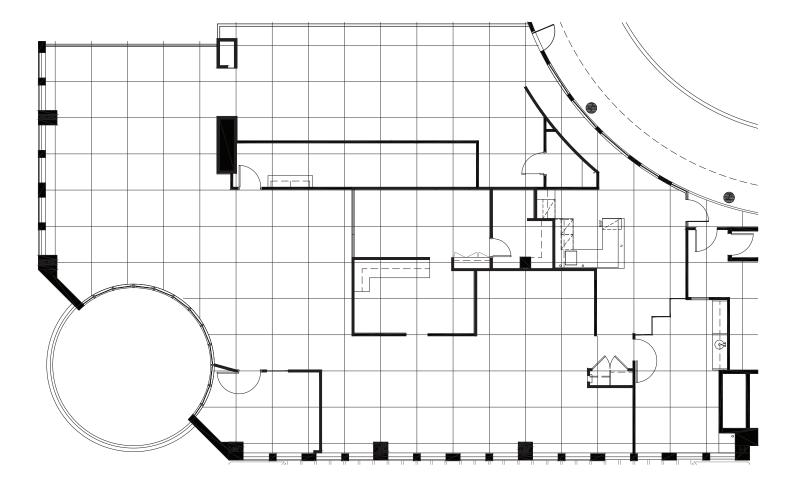

## Bank of America Financial Center



121 SW MORRISON STREET PORTLAND, OR 97204





### Property Highlights

- Premier Class A office tower in the Central Business District.
- > Underground parking, conference facilities, fitness center, bank, salon and cafe.
- > Visible location with convenient access to freeways, public transportation and best amenities in downtown.
- > 24/7 security.
- > On-site property management.

#### SUBLEASE DETAILS

- Premises 5,439 RSF
- > Floor 2nd Floor
- > Lease Rate \$28.00 PSF Full Service
- > Term Negotiable
- > **Timing -** July 1, 2016
- > **Furniture -** Some existing furniture available







## Floor Plan

121 SW MORRISON STREET PORTLAND, OR 97204

# 2ND FLOOR 5,439 SF