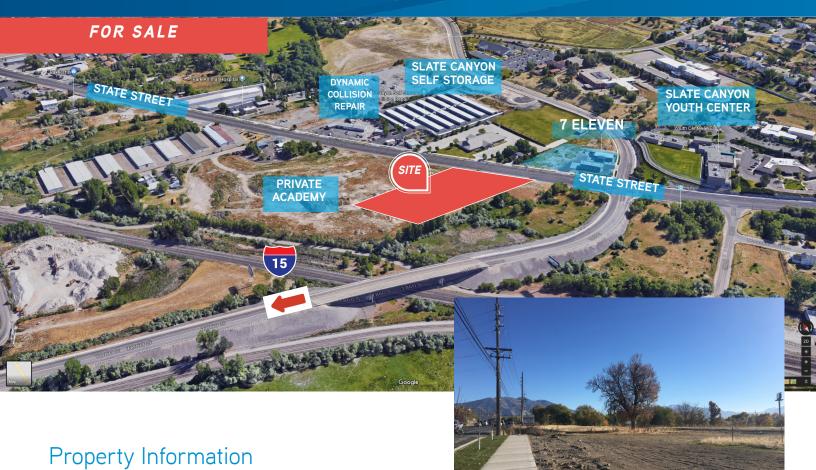

FOR SALE > LAND SPACE \$ 315,810 / ACRE

## 1780 South State Street

PROVO, UTAH

- > 2.25 AC Commercial Lot
- \$315,810 / AC
- > 7.25 / SF
- > Zoned SC 1
- > City open to many uses
- Near East Bay Golf Course

FOR SALE > LAND SPACE \$ 315,810 / ACRE