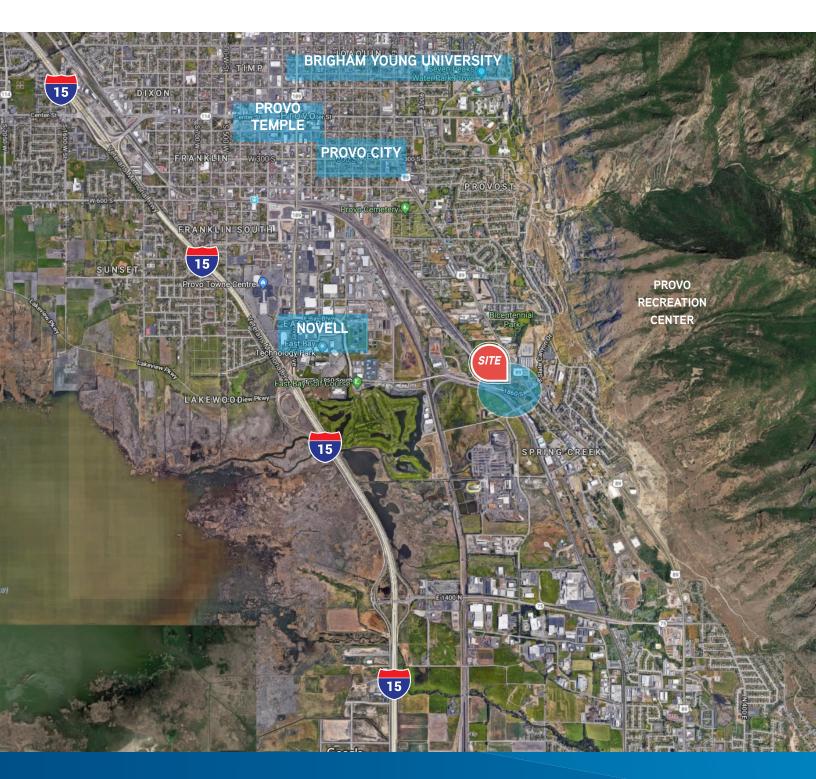

FOR SALE > LAND SPACE \$ 315,810 / ACRE

## 1780 South State Street

PROVO, UTAH

- > 2.25 AC Commercial Lot
- \$315,810 / AC
- > 7.25 / SF
- > Zoned SC 1
- > City open to many uses
- Near East Bay Golf Course

FOR SALE > LAND SPACE \$ 315,810 / ACRE