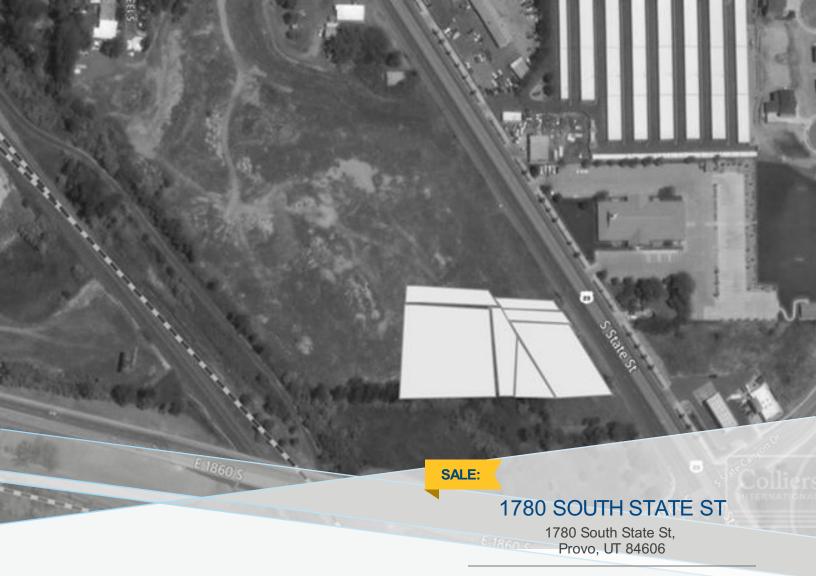

## FEATURES AND AMENITIES

Located close to the intersection of 1860 S and State St in Provo on the border of Springville 7 Lots totaling 2.25 AC located on the West side of State Rd in South Provo

BUILDING SIZE: 2.25 ACRE, LOT SIZE: 2.25 ACRE SALE PRICE (\$): 731,250

 7 Lots totaling 2.25 AC located on the West side of State Rd in South Provo

See online listing: colliers.com/p-USA1039381