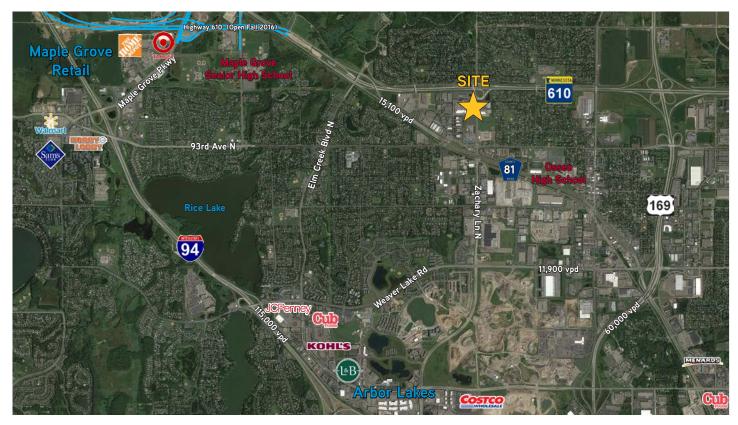

## **PROPERTY HIGHLIGHTS**

- > Join Dunkin Donuts!
- > Retail and Medical for Lease
- > 1,929 SF Available Now!
- > Up to 1.63 Acres of Land Available for Sale
- > Up to 12,000 SF of Contiguous Square Feet Available for Lease
- > Easy Access to Hwy 610, Hwy 81, I-94 & Hwy 169
- > Parnassus Preparatory Charter School: K-12 School with Over 1,200 Students
- > Hwy 610 Now Open!

#### **TRAFFIC COUNTS:**

> Hwy 610: 19,800 vpd

> Zachary Ln N: 12,100 vpd