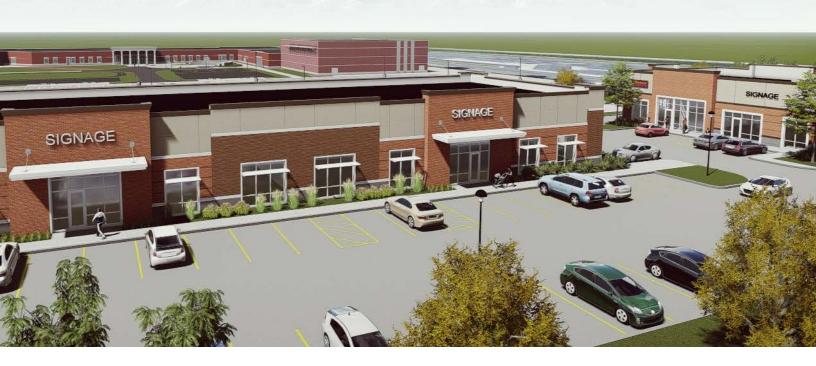

## **PROPERTY HIGHLIGHTS**

- > Join Dunkin Donuts!
- > Retail and Medical for Lease
- > 1,929 SF Available Now!
- > Up to 1.63 Acres of Land Available for Sale
- > Up to 12,000 SF of Contiguous Square Feet Available for Lease
- > Easy Access to Hwy 610, Hwy 81, I-94 & Hwy 169
- > Parnassus Preparatory Charter School: K-12 School with Over 1,200 Students
- > Hwy 610 Now Open!