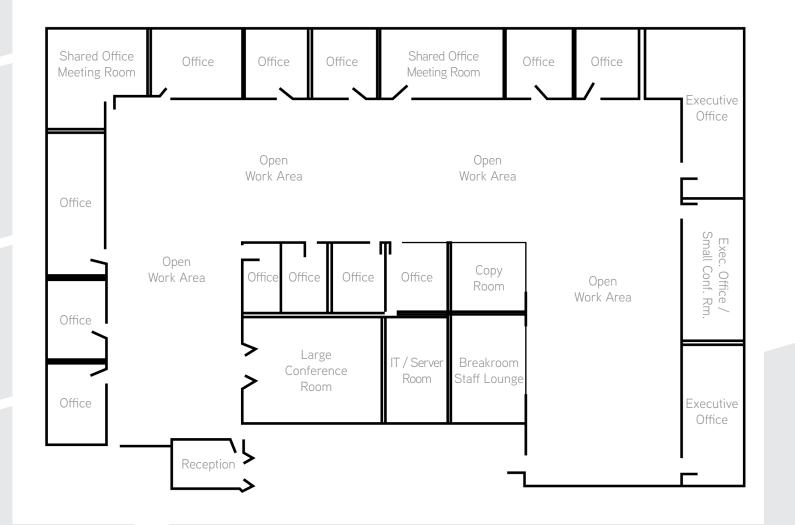

## SPACE HIGHLIGHTS

- 9,425 SF
- 36th Floor
- Direct East views of Biscayne Bay
- Flexible Layout
  - Three (3) executive offices
  - Thirteen (13) private offices on the windowline
  - Floor to ceiling glass
  - Four (4) interior private offices
  - Large conference room
  - Double door entry with reception area
  - Copy Room / Breakroom / Cafe

## Floor Plan 36TH FLOOR | 9,425 SF

**COLLIERS INTERNATIONAL** 

200 E Broward Blvd, Suite 120

SOUTH FLORIDA, LLC

Fort Lauderdale, FL