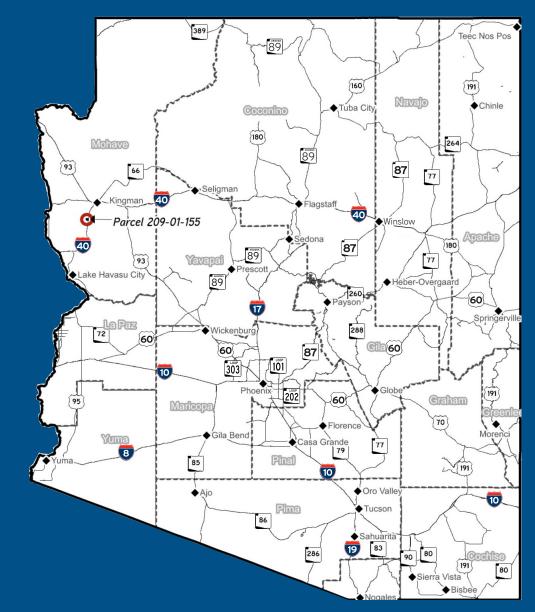

# AREA DESCRIPTION

This 130 acre parcel of land lies in the center of Sacramento Valley in Mohave County, 10 miles southwest of Kingman, Arizona, along Interstate 40 at the Griffith Interchange within the Griffith Industrial Corridor.

Kingman is located at the intersection of Highway 93 (Canamex Corridor) and Interstate 40. Highway 93 is the NAFTA designated trade route between Mexico and Canada.

### Proximity to major markets from site:

> Los Angeles, CA - 307 miles
> Las Vegas, NV - 116 miles
> Phoenix, AZ - 208 miles
> Flagstaff, AZ - 160 miles