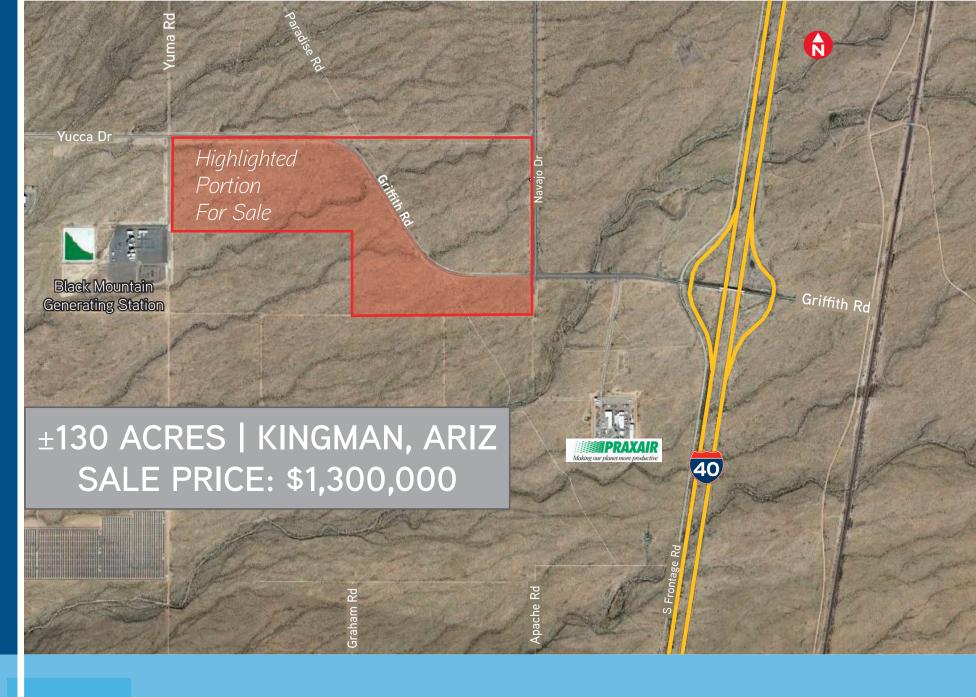

# AREA DESCRIPTION

This 130 acre parcel of land lies in the center of Sacramento Valley in Mohave County, 10 miles southwest of Kingman, Arizona, along Interstate 40 at the Griffith Interchange within the Griffith Industrial Corridor.

## Location features:

- \* Easy access off of Griffith Road/I-40 interchange
- \* Mohave County Tax parcel number 209-01-155 (divisible to approximately 40 acres)
- \* M-X zoning (manufacturing/distribution)
- \* Natural gas
- \* Close proximity to Kingman
- \* Arizona incentive programs
- \* Strategic distribution location to western States