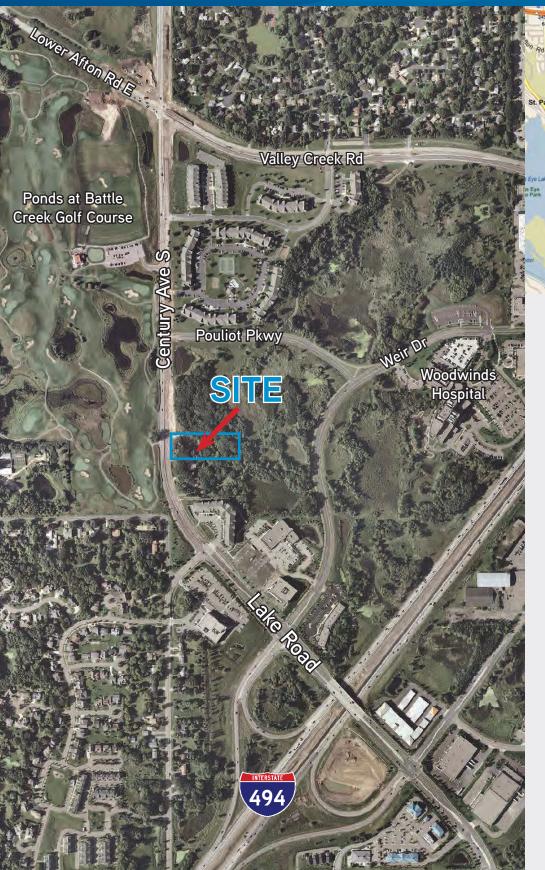

## Site Features

- > Offering price \$595,000
- > 81,000 square feet
- Zoned Office/Medical
- > Easy access from I-494
- > Great Office/Medical site blocks from Woodwinds Hospital
- > Beautiful wooded setting
- Able to accommodate 25,000 s.f. building
- Can combine with adjacent parcel for over 5 acres

## Site Information

Address: 1901 Century Ave

City / State: Woodbury, MN

Land Size: 81,000 square feet

**Asking Price:** \$595,000 or \$7.34 per square foot

**Zoning:** Medical / Office

**Dimensions:** Approximately 180' x 500'

**Site Features:** > Able to accommodate 25,000 s.f. building

> Great access via I-494

> Desirable location

> Blocks from Woodwinds Hospital

> Can combine with adjacent parcels to accommodate 5

acres

> Paved city street access