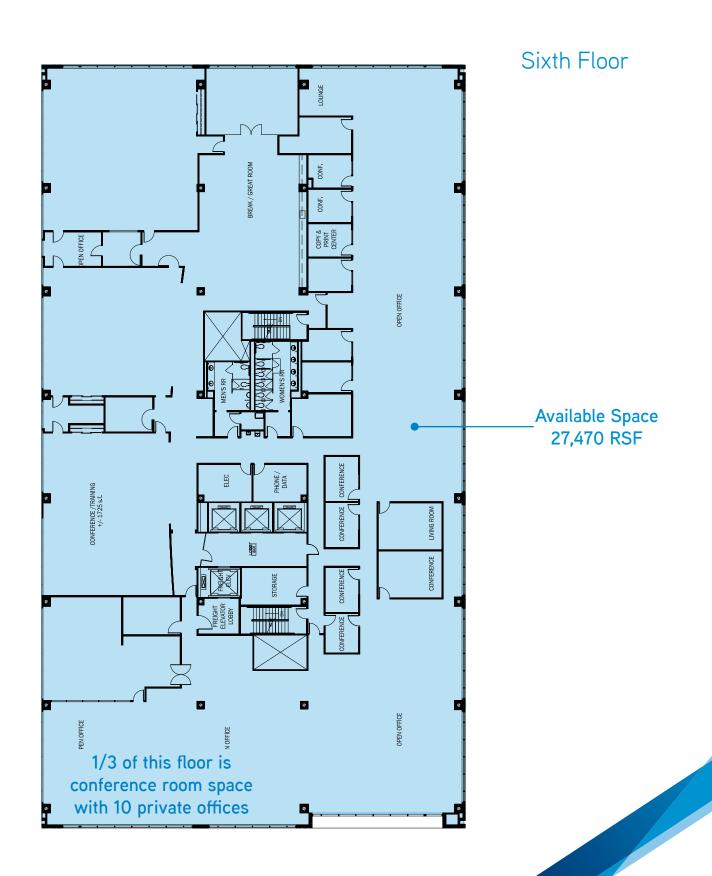

## 2301 McGee Street > Available Space

Total Available Space: 59,719 RSF
1st Floor: 4,010 RSF
4th Floor: 28,239 RSF
6th Floor: 27,470 RSF