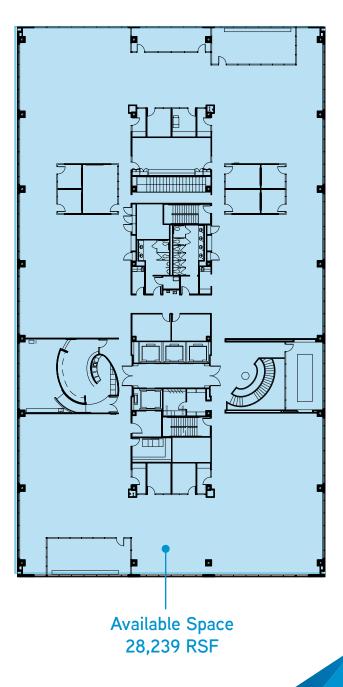

## 2301 McGee Street > Available Space

Total Available Space: 59,719 RSF
1st Floor: 4,010 RSF
4th Floor: 28,239 RSF
6th Floor: 27,470 RSF

## Fourth Floor