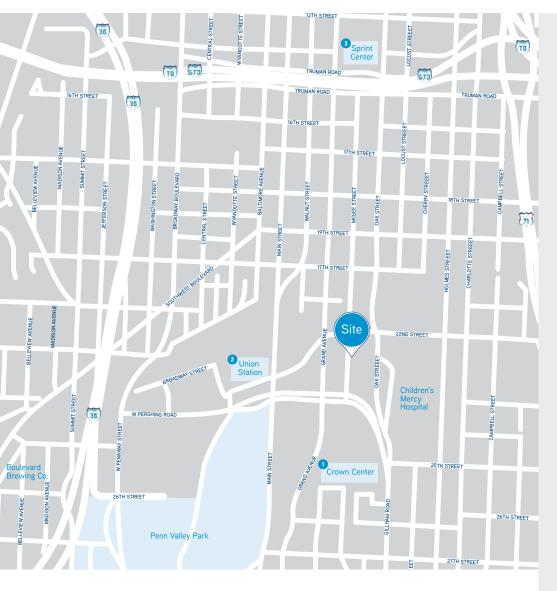

#### 1. Crown Center

- > Skies Restaurant
- > The American Restaurant
- > Brasserie
- > Benton's Prime Steakhouse
- > Milano's
- > Hotels/exhibit hall

#### 2. Union Station and Freighthouse District

- > Pierpont's
- > Lydia's
- ) Jack Stack BBQ

### 3. Sprint Center and Power & Light District

- > Bristol
- > Gordon Biersch
- > Maker's Mark Bourbon House & Lounge

COLLIERS INTERNATIONAL 4520 Main Street, Suite 1000 Kansas City, MO 64111

www.colliers.com