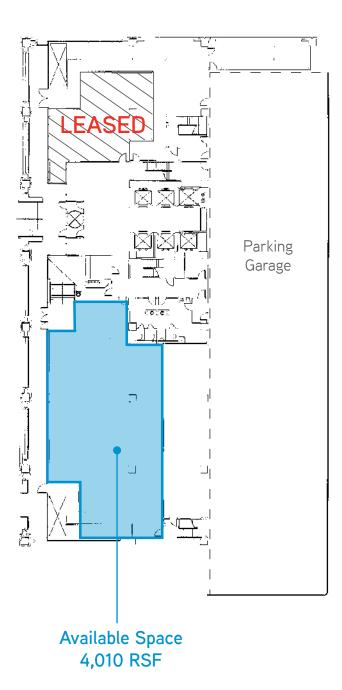

## 2301 McGee Street > Available Space

Total Available Space: 59,719 RSF
1st Floor: 4,010 RSF
4th Floor: 28,239 RSF
6th Floor: 27,470 RSF

### First Floor