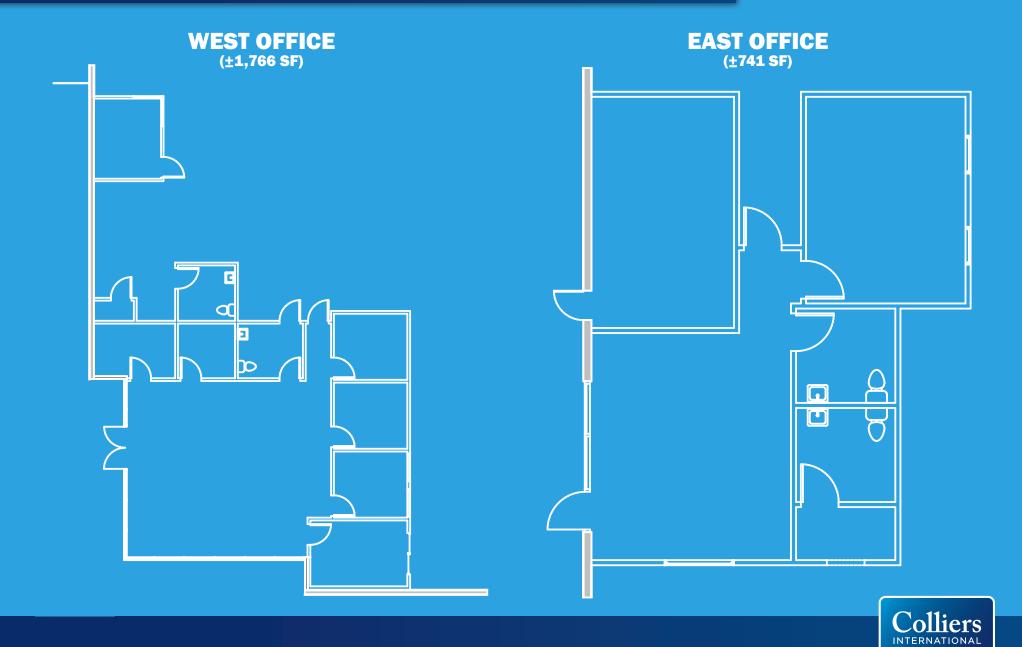

### **AVAILABLE SPECIFICATIONS**

VAILABLE SQUARE FEET: ±221,760 SF - Divisible

**AVAILABLE DIMENSIONS:**  $\pm 616' \text{ W x } \pm 360' \text{ D}$ 

**OFFICE:** ±2.507 SF Total

±1,766 SF West Office ±741 SF East Office