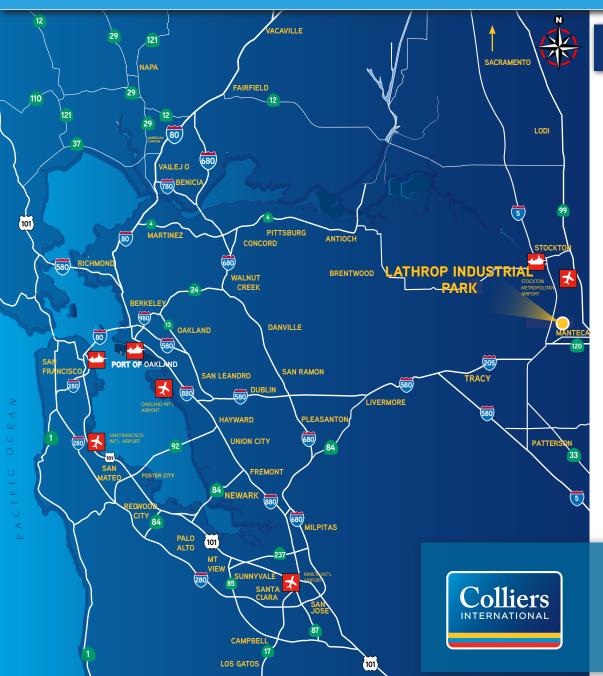

## **TRANSPORTATION & LOGISTICS:**

| FREEWAYS: | Interstate 5:                        | 0.3 miles  |
|-----------|--------------------------------------|------------|
|           | Interstate 205:                      | 3.5 miles  |
|           | Highway 4:                           | 6 miles    |
|           | Highway 99:                          | 6.5 miles  |
|           | Highway 120:                         | 10 miles   |
|           | Interstate 580:                      | 17.5 miles |
| RAIL:     | UP Intermodal Facility (Lathrop):    | 1.6 miles  |
|           | BNSF Intermodal Facility (Stockton): | 7.2 miles  |
| PORTS:    | Port of Stockton:                    | 14 miles   |
|           | Port of West Sacramento:             | 58 miles   |
|           | Port of Oakland:                     | 62 miles   |
|           | Port of San Francisco:               | 74 miles   |
|           | Port of LA & Long Beach:             | 353 miles  |
|           | Port of Seattle:                     | 813 miles  |
| AIRPORTS: | Stockton Metropolitan Airport:       | 8 miles    |
|           | Oakland International Airport:       | 56 miles   |
|           | San Jose International Airport:      | 62 miles   |
|           | Sacramento International Airport:    | 70 miles   |