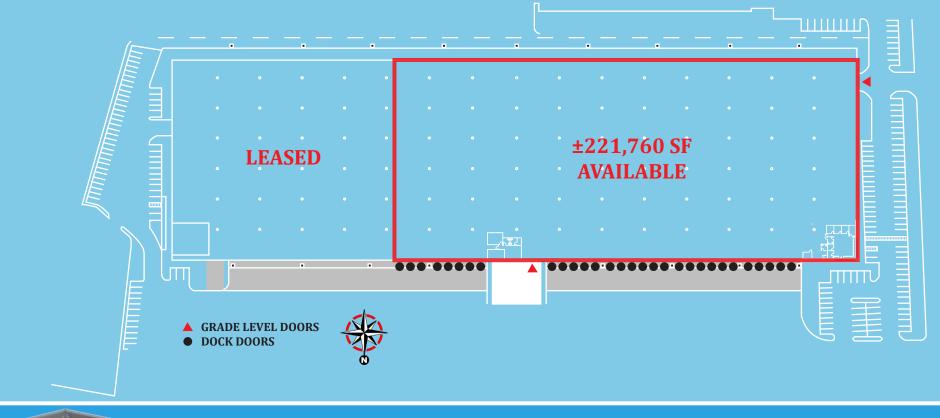

### **AVAILABLE SPECIFICATIONS**

VAILABLE SQUARE FEET: ±221,760 SF - Divisible

**AVAILABLE DIMENSIONS:**  $\pm 616' \text{ W x } \pm 360' \text{ D}$ 

**OFFICE:** ±2.507 SF Total

±1,766 SF West Office ±741 SF East Office

RESTROOMS:

**AUTO PARKING:** 107 Stalls

TRAILER PARKING: Ample

**TRUCK COURT:** ±140' with 53' concrete slab

**ELECTRICAL:** TBD

**WAREHOUSE LIGHTING:** 150 (Metal halide), 46 (T-5)

SKYLIGHTS: 40

FIRE SPRINKLERS: ESFR

CLEAR HEIGHT: ±28

**COLUMN SPACING:**  $\pm 48^{\circ} \times \pm 60^{\circ}$  with 48' speed bay

**LOADING:** Front Load

• DOCK DOORS: Thirty-one (31) (9' x 10')

- Ten (10) with pit levelers, seals

and locks

- Sixteen (16) with EOD

- Five (5) uncovered

• Door to Floor Ratio: 1:7,154 SF

• GRADE DOORS: One (1) (12' x 14')

Drawings not exact/not to scale. The information furnished has been obtained from sources we deem reliable and is submitted subject to errors, omissions and changes. although Colliers international has no reason to doubt its accuracy, we do not guarantee it. All information should be verified by the recipient prior to lease, purchase, exchange, or execution of legal documents. © 2011 Colliers International