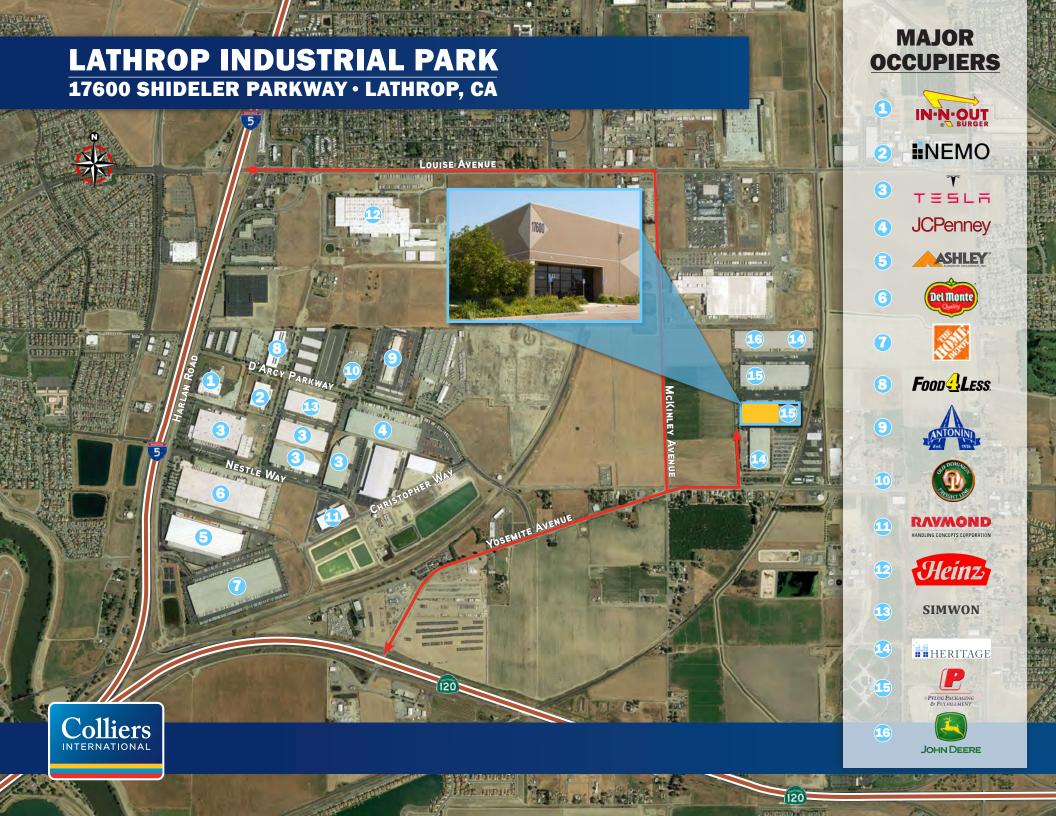

# LATHROP INDUSTRIAL PARK 17600 SHIDELER PARKWAY · LATHROP, CA

**EXCELLENT ACCESS TO I-5 & HIGHWAY 120** 

# LATHROP INDUSTRIAL PARK 17600 SHIDELER PARKWAY · LATHROP, CA