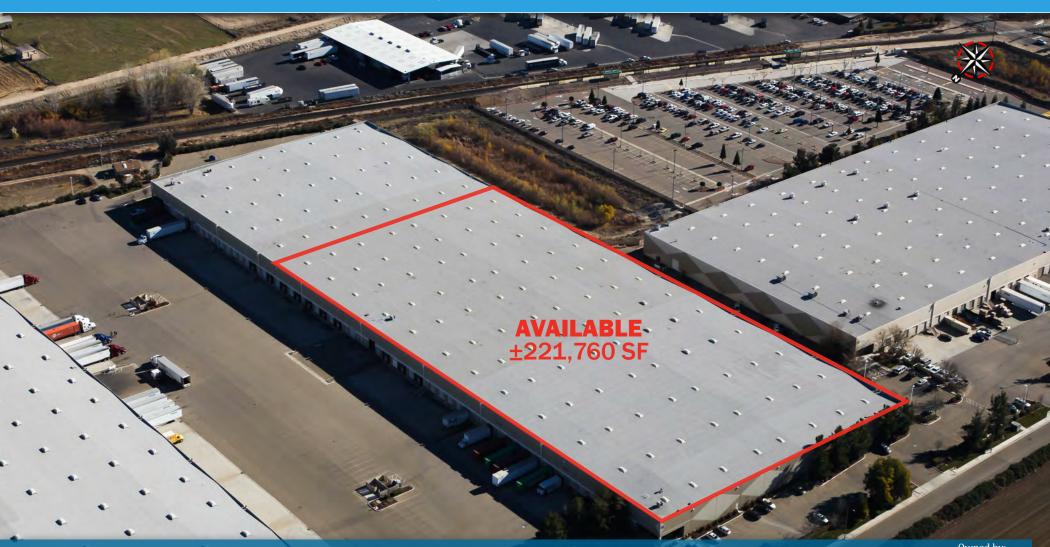

# AVAILABLE FOR LEASE | ±221,760 SF CLASS "A" WAREHOUSE FACILITY

# LATHROP INDUSTRIAL PARK 17600 SHIDELER PARKWAY · LATHROP, CA

**EXCELLENT ACCESS TO I-5 & HIGHWAY 120** 

### **AVAILABLE SPECIFICATIONS**

VAILABLE SQUARE FEET: ±221,760 SF - Divisible

**AVAILABLE DIMENSIONS:**  $\pm 616' \text{ W x } \pm 360' \text{ D}$ 

**OFFICE:** ±2.507 SF Total

±1,766 SF West Office ±741 SF East Office