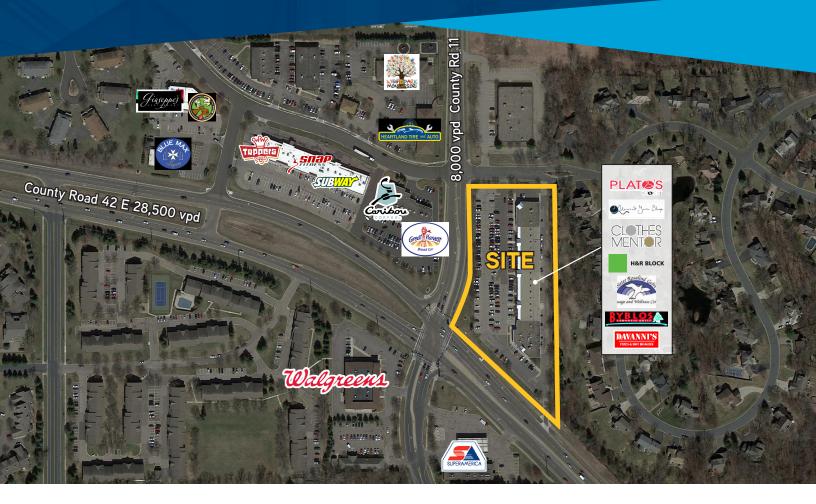

# SUMMIT OAKS SQUARE > FOR LEASE

#### SITE INFORMATION:

- > Location 14601 County Rd 11 | Burnsville, MN Convenience/Strip Center > Description > Year Built 1987
- > Building GLA 32.804 SF

## **TRAFFIC COUNTS:**

> County Rd 42: 28,500 vpd > County Rd 11: 8,000 vpd

\* Source: Minnesota Department of Transportation 2016 Study Averages are per day total cars

## **AREA TENANTS:**

- > Davanni's > Fantastic Sam's > Caribou
- > Clothes Menor > Platos Closet > Subway
  - > Great Harvest
- > European Wax Center

## **COMMENTS:**

Summit Oaks Square is located at the corner of County Road 42 & County Road 11. Co-tenants include Davanni's, Byblos, Platos Closet and Clothes Mentor neighboring retailers include Carribou, Great Harvest, Walgreens, SA and Subway. Great traffic count and high surrounding population density.