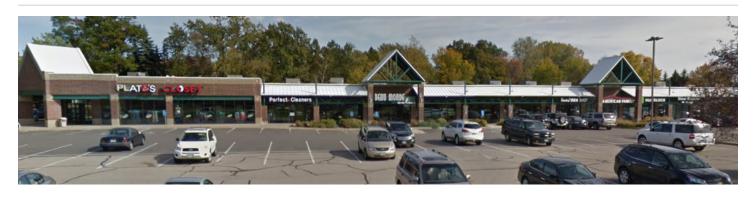

## **BUILDING PHOTOS**

## **COMMENTS:**

Summit Oaks Square is located at the corner of County Road 42 & County Road 11. Co-tenants include Davanni's, Byblos, Platos Closet and Clothes Mentor neighboring retailers include Carribou, Great Harvest, Walgreens, SA and Subway. Great traffic count and high surrounding population density.