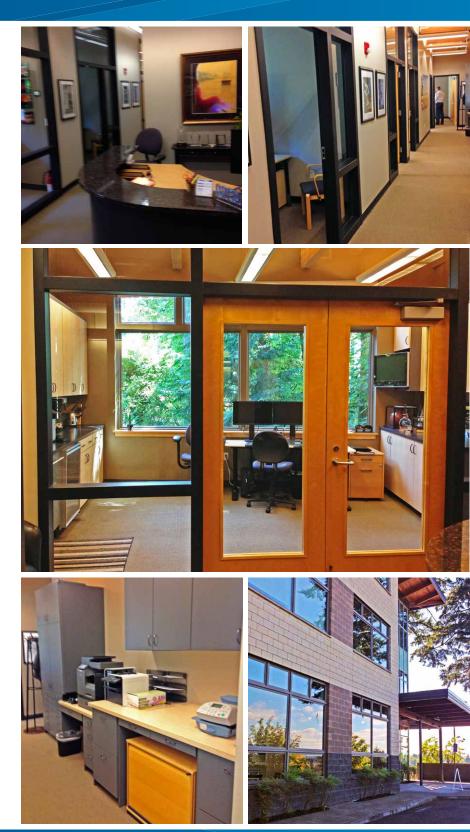

### **PROPERTY HIGHLIGHTS**

- Beautiful new vacancy in popular Lake Oswego submarket
- Exterior monument signage visible on Interstate 5 available
- High, exposed ceilings with tons of custom buildout
- LEED certified building
- Currently 6 private offices, coffee bar and conference room