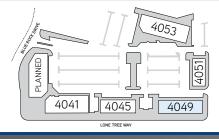

#### Site Plan

- 4041 > Class A Office
  - 4045 > Office / Retail
- 4049 > Office / Retail
- 4051 **>** Office
  - > ±5,190 SF Available
- 4053 > Class A Office

**LONE TREE WAY** 

\*Click on building for details