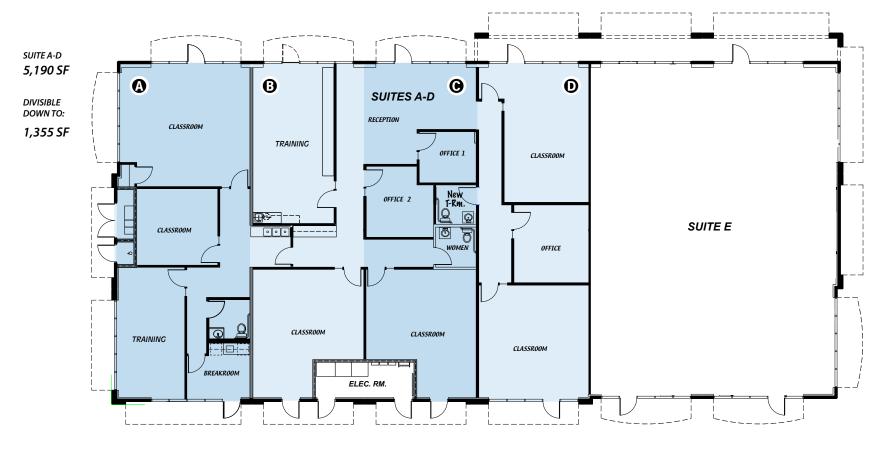

4041 - 4053 LONE TREE WAY > ANTIOCH, CA > OFFICE > RETAIL

- > Suites A-D
- > +5190 RSF Available
- > Three (3) Private Offices
- > Six (6) Classrooms
- > Two (2) Training Rooms

CURT D. SCHEVE SIOR 925 279 5593 curt.scheve@colliers.com CA License No. 00916122 ERIC ERICKSON SIOR CCIM 925 279 5580 eric.erickson@colliers.com CA License No. 01177336 BILL HILLIS SIOR 925 279 5578 bill.hillis@colliers.com CA License No. 01262007