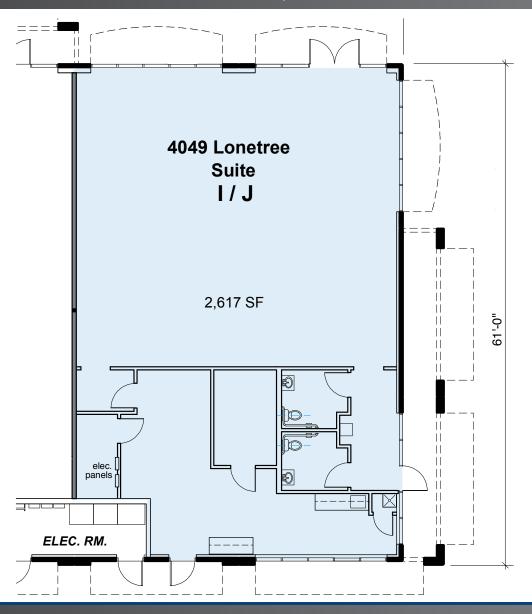

## Suite I/J, 4049 Lone Tree Way

±2,617 SF

- > End-Cap unit with great glass line and visibility
- > Two (2) restrooms
- > Large showroom or open office area

CURT D. SCHEVE SIOR 925 279 5593 curt.scheve@colliers.com CA License No. 00916122 ERIC ERICKSON SIOR CCIM 925 279 5580 eric.erickson@colliers.com CA License No. 01177336 BILL HILLIS SIOR 925 279 5578 bill.hillis@colliers.com CA License No. 01262007