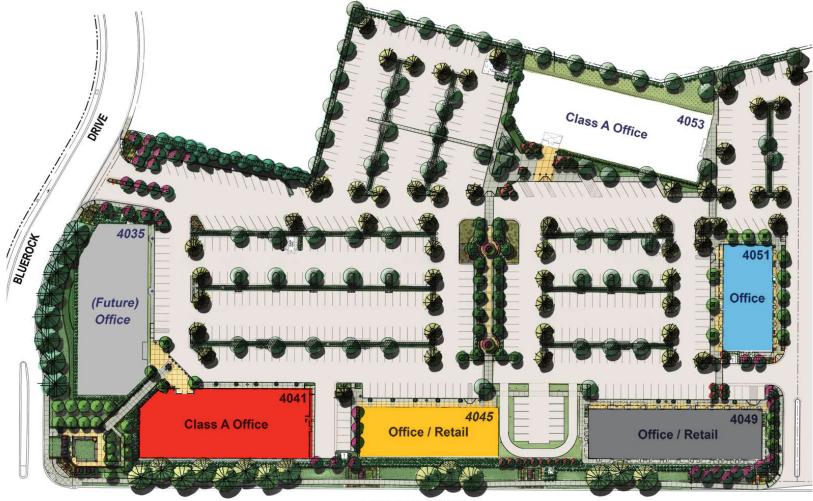

#### Site Plan

- 4041 > Class A Office
  - 4045 > Office / Retail
- 4049 > Office / Retail
- 4051 **>** Office
  - > ±5,190 SF Available
- 4053 > Class A Office

**LONE TREE WAY** 

\*Click on building for details