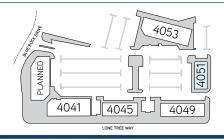

#### Site Plan

- 4041 > Class A Office
  - 4045 > Office / Retail
- 4049 > Office / Retail
- 4051 **>** Office
  - > ±5,190 SF Available
- 4053 > Class A Office

**LONE TREE WAY** 

\*Click on building for details