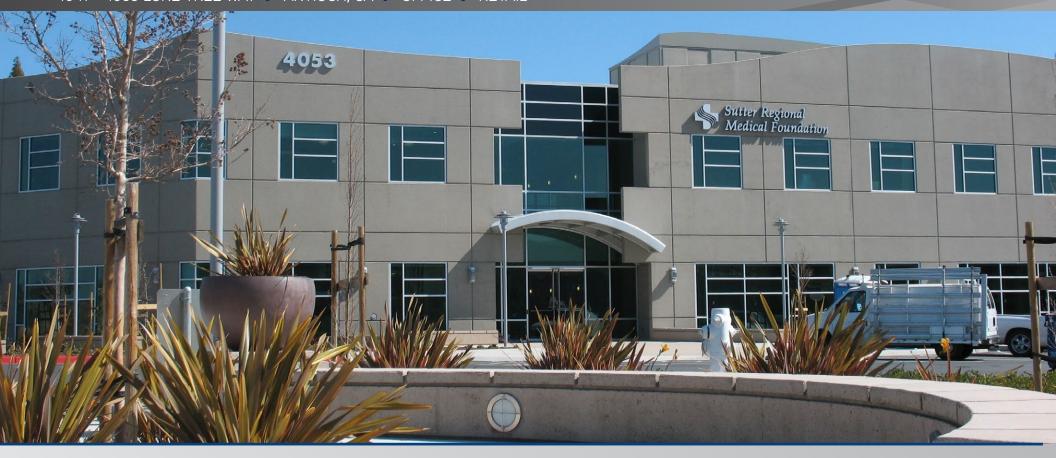

### Project Summary

**BLUEROCK CENTER** in Antioch, CA is a Class A medical, office and retail project consisting of 121,000 square feet of state of the art buildings in a campus setting. The project is located at the prominent corner of Lone Tree Way and Bluerock Drive with great visibility and easy access to Highway 4. The project contains one (1) two-story professional office building, one (1) two-story medical office building, three (3) one-story office/retail buildings and one (1) future single or two-story office building.

## Site and Building Features

- > Five (5) existing buildings and one (1) planned building site
- > 9.51 Acre total site size
- **>** Floor Plates from 8,173 18,846 Sq. Ft.
- > Divisble to 1,100 Sq. Ft.
- → 4.0 5.0/1,000 Sq. Ft. parking ratio (550 parking stalls)
- > 30' and 40' typical column spacing
- > 277/480 volt, 3 phase, 4 wire electrical
- > Concrete panel, sand blasted or fine textured with elastomeric coating
- > Fiber optic service available