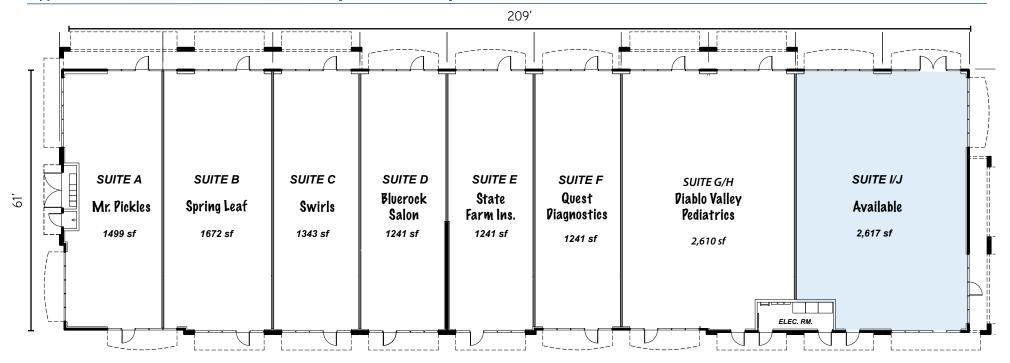

### Office / Retail, 4049 Lone Tree Way Available Space

- > ±13,423 RSF Building
- > Single Story Building
- > Glass Storefront Entries
- > Prominent Signage on Lone Tree Way

**CURT D. SCHEVE SIOR** 925 279 5593 curt.scheve@colliers.com CA License No. 00916122

## Suite I/J, 4049 Lone Tree Way

±2,617 SF

- > End-Cap unit with great glass line and visibility
- > Two (2) restrooms
- > Large showroom or open office area

CURT D. SCHEVE SIOR 925 279 5593 curt.scheve@colliers.com CA License No. 00916122 ERIC ERICKSON SIOR CCIM 925 279 5580 eric.erickson@colliers.com CA License No. 01177336 BILL HILLIS SIOR 925 279 5578 bill.hillis@colliers.com CA License No. 01262007