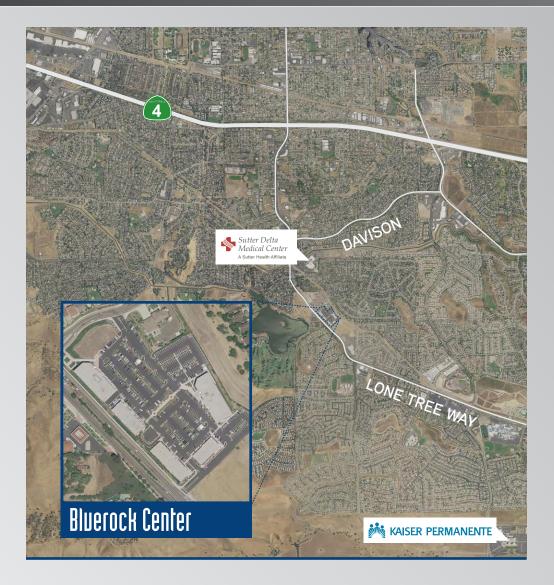

#### Additional Features

- In close proximity to both Sutter Hospital and Kaiser Medical Center
- > Views of Mt. Diablo
- > Population 154,308 (5 mile radius)
- > Educated, skilled and experienced work force