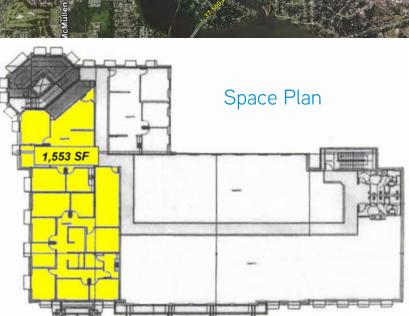

# Office Sublease - Oldsmar

1,553 SF 2nd Floor Office Space Available

-----

57,000 AADT

| DEMOGRAPHICS          |          |          |          |
|-----------------------|----------|----------|----------|
|                       | 1 Mile   | 3 Miles  | 5 Miles  |
| Total Population      | 9,882    | 56,962   | 170,683  |
| Daytime Population    | 4,500    | 26,276   | 64,667   |
| Avg. Household Income | \$79,106 | \$88,060 | \$86,369 |
| Median Age            | 40.9     | 48.6     | 48.5     |

#### **Property Highlights**

Tampa Road

- » 1,553 SF second floor office space available
- » Dedicated, secure entrance at rear of building
- » Stair and elevator access
- » Turnkey buildout; move-in ready
- » Direct lease available
- Adjacent to plenty of restaurants perfect for entertaining clients