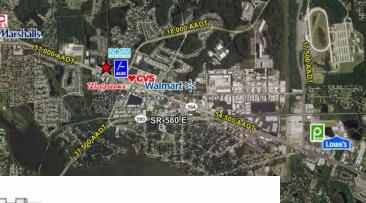

----------------------|----------|----------|----------|
|                       | 1 Mile   | 3 Miles  | 5 Miles  |
| Total Population      | 9,882    | 56,962   | 170,683  |
| Daytime Population    | 4,500    | 26,276   | 64,667   |
| Avg. Household Income | \$79,106 | \$88,060 | \$86,369 |
| Median Age            | 40.9     | 48.6     | 48.5     |

## 3689 Tampa Road Oldsmar, FL 34677

STEPHANIE ADDIS Director, Retail Services 813 222 0484 stephanie.addis@colliers.com

#### **Property Highlights**

Tampa Road

- » 1,553 SF second floor office space available
- » Dedicated, secure entrance at rear of building
- » Stair and elevator access
- » Turnkey buildout; move-in ready
- » Direct lease available
- Adjacent to plenty of restaurants perfect for entertaining clients





Mile

Walmart





#### Contact Us

STEPHANIE ADDIS Director, Retail Services 813 222 0484 stephanie.addis@colliers.com

This document/email has been prepared by Colliers International for advertising and general information only. Colliers International makes no guarantees, representations or warranties of any kind, expressed or implied, regarding the information including, but not limited to, warranties of content, accuracy and reliability. Any interested party should undertake their own inquiries as to the accuracy of the information. Colliers International excludes unequivocally all inferred or implied terms, conditions and warranties arising out of this document and excludes all liability for loss and damages arising there from. This publication is the copyrighted property of Colliers International a