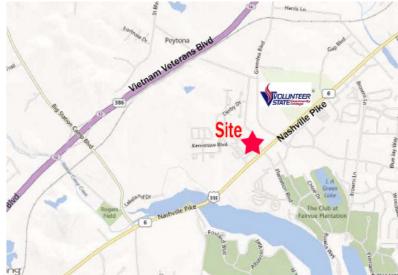

## Site Features

- > 11 AC
- > Retail development for lease or build-to-suit
- Level land located next to Volunteer State Community
  College at a lighted intersection
- > Highly visible retail development
- > New suburban retail area