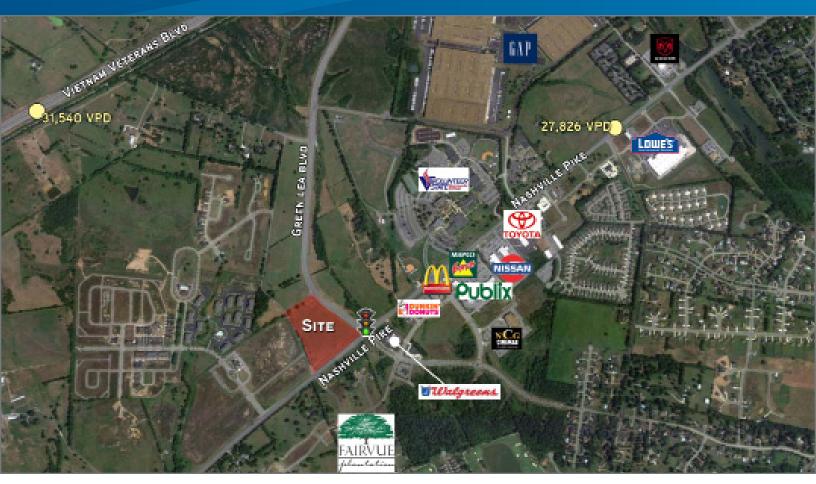

## Site Features

- > 11 AC
- > Retail development for lease or build-to-suit
- Level land located next to Volunteer State Community
  College at a lighted intersection
- > Highly visible retail development
- > New suburban retail area