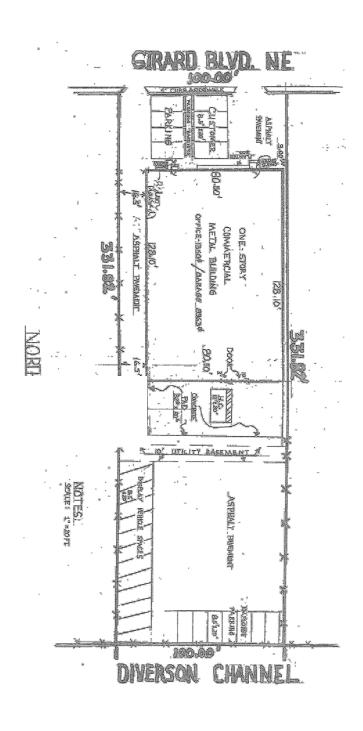

rehouse Area 16' 20' Ceilings
- > Highbay Lighting in Warehouse
- > Swamp Cooling, Gas Heaters and 3 Phase 220volt Power
- > Upgraded Electrical through PNM's Digital Interior Program
- Security Gate plus 35 Parking Spaces in the Lot Behind the Building

#### Contact Us

TERRIE HERTWECK, CCIM VICE PRESIDENT NM LICENSE #13730 +1 505 880 7022 ALBUQUERQUE, NM terrie.hertweck@colliers.com

COLLIERS INTERNATIONAL +1 505 883 7676 Main 2424 Louisiana Blvd NE, Suite 300 Albuquerque, NM 87110 www.colliers.com

# Aerial

GIRARD BLVD. AND CANDELARIA RD., ALBUQUERQUE, NM



**SITE:** GIRARD BOULEVARD ALBUQUERQUE, NM 87107

COLLIERS INTERNATIONAL +1 505 883 7676 Main 2424 Louisiana Blvd NE, Suite 300 Albuquerque, NM 87110 www.colliers.com

# Site Plan

GIRARD BLVD. AND CANDELARIA RD., ALBUQUERQUE, NM