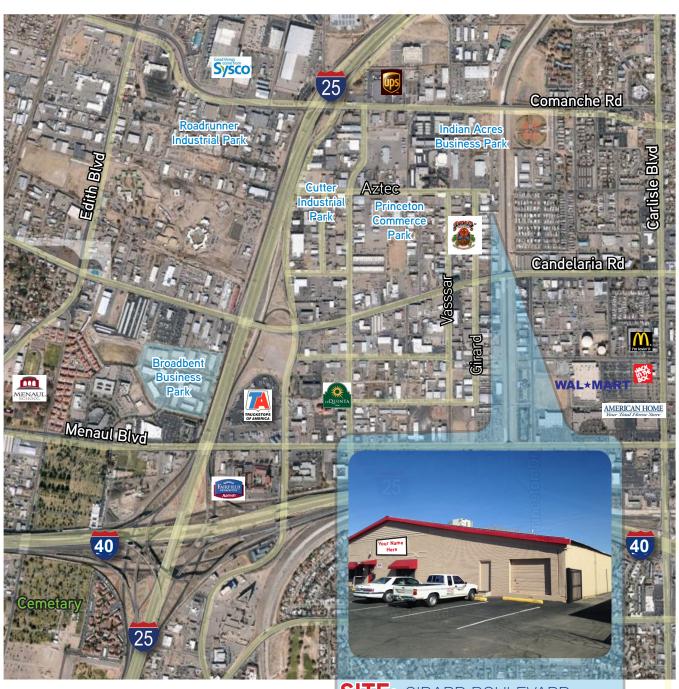

# Aerial

GIRARD BLVD. AND CANDELARIA RD., ALBUQUERQUE, NM

**SITE:** GIRARD BOULEVARD ALBUQUERQUE, NM 87107

COLLIERS INTERNATIONAL +1 505 883 7676 Main 2424 Louisiana Blvd NE, Suite 300 Albuquerque, NM 87110 www.colliers.com