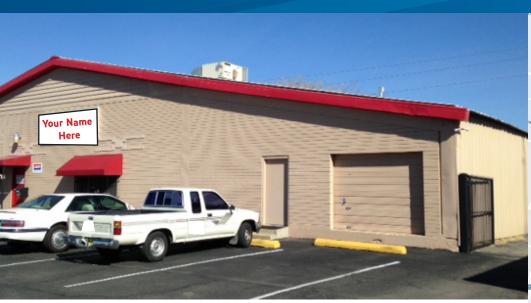

## Warehouse

### Warehouse > Office Building

> Sale Price: \$800,000

> Price PSF: \$78.13

Available Space: 10,240 SFAvailable Land: 0.72 Acres

> Zoning: M-1

### **Building Amenities**

- Outdoor Patio
- > Warehouse Area 16' 20' Ceilings
- > Highbay Lighting in Warehouse
- > Swamp Cooling, Gas Heaters and 3 Phase 220volt Power
- > Upgraded Electrical through PNM's Digital Interior Program
- Security Gate plus 35 Parking Spaces in the Lot Behind the Building